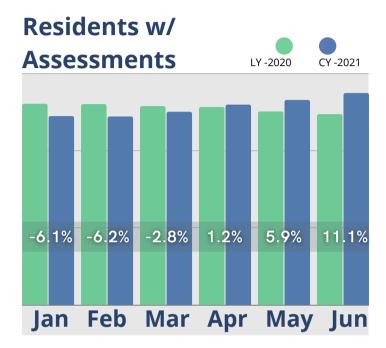

## June Analysis

At last! June census shows a slight increase over the same period last year. The rebounding of lead volume and tours to the same level as January 2020, combined with the shorter time frame for converting tours to move-ins, and continued lower move-out rates should result in future revenue gains. Based on the number of residents with assessments, care needs appear to have continued to rise in Q2, but incident rates have continued to decline.