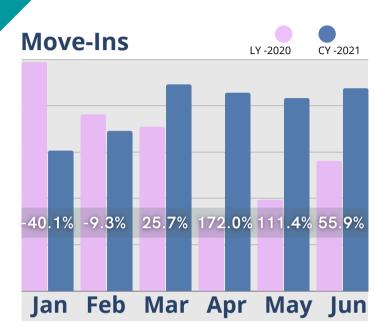

## June Analysis

At last! June census shows a slight increase over the same period last year. The rebounding of lead volume and tours to the same level as January 2020, combined with the shorter time frame for converting tours to move-ins, and continued lower move-out rates should result in future revenue gains. Based on the number of residents with assessments, care needs appear to have continued to rise in Q2, but incident rates have continued to decline.