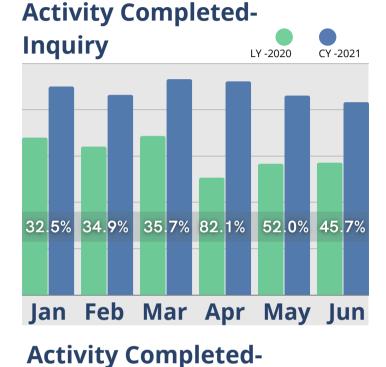

## June Analysis

At last! June census shows a slight increase over the same period last year. The rebounding of lead volume and tours to the same level as January 2020, combined with the shorter time frame for converting tours to move-ins, and continued lower move-out rates should result in future revenue gains. Based on the number of residents with assessments, care needs appear to have continued to rise in Q2, but incident rates have continued to decline.