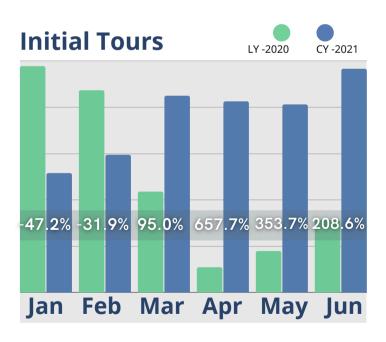

## June Analysis

At last! June census shows a slight increase over the same period last year. The rebounding of lead volume and tours to the same level as January 2020, combined with the shorter time frame for converting tours to move-ins, and continued lower move-out rates should result in future revenue gains. Based on the number of residents with assessments, care needs appear to have continued to rise in Q2, but incident rates have continued to decline.