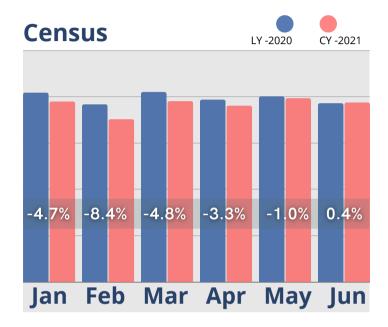

## June Analysis

At last! June census shows a slight increase over the same period last year. The rebounding of lead volume and tours to the same level as January 2020, combined with the shorter time frame for converting tours to move-ins, and continued lower move-out rates should result in future revenue gains. Based on the number of residents with assessments, care needs appear to have continued to rise in Q2, but incident rates have continued to decline.