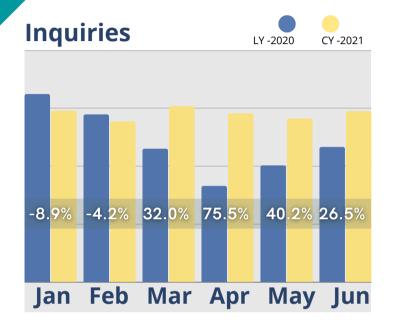

## June Analysis

At last! June census shows a slight increase over the same period last year. The rebounding of lead volume and tours to the same level as January 2020, combined with the shorter time frame for converting tours to move-ins, and continued lower move-out rates should result in future revenue gains. Based on the number of residents with assessments, care needs appear to have continued to rise in Q2, but incident rates have continued to decline.