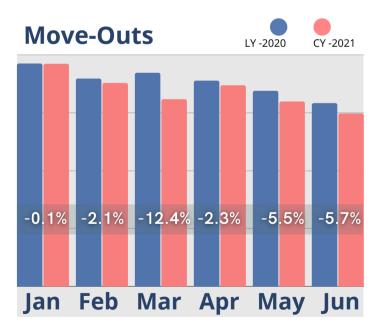

## June Analysis

At last! June census shows a slight increase over the same period last year. The rebounding of lead volume and tours to the same level as January 2020, combined with the shorter time frame for converting tours to move-ins, and continued lower move-out rates should result in future revenue gains. Based on the number of residents with assessments, care needs appear to have continued to rise in Q2, but incident rates have continued to decline.