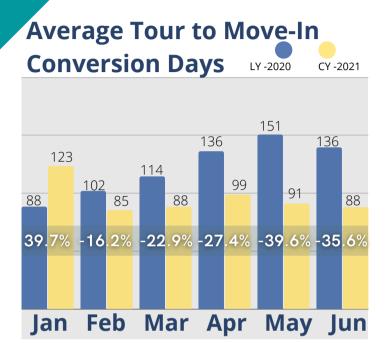

## June Analysis

At last! June census shows a slight increase over the same period last year. The rebounding of lead volume and tours to the same level as January 2020, combined with the shorter time frame for converting tours to move-ins, and continued lower move-out rates should result in future revenue gains. Based on the number of residents with assessments, care needs appear to have continued to rise in Q2, but incident rates have continued to decline.