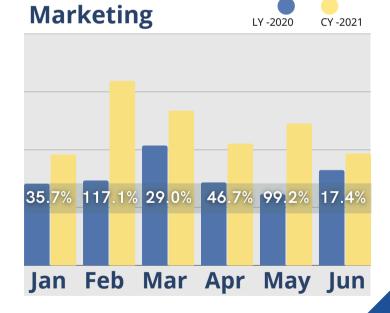

## June Analysis

At last! June census shows a slight increase over the same period last year. The rebounding of lead volume and tours to the same level as January 2020, combined with the shorter time frame for converting tours to move-ins, and continued lower move-out rates should result in future revenue gains. Based on the number of residents with assessments, care needs appear to have continued to rise in Q2, but incident rates have continued to decline.