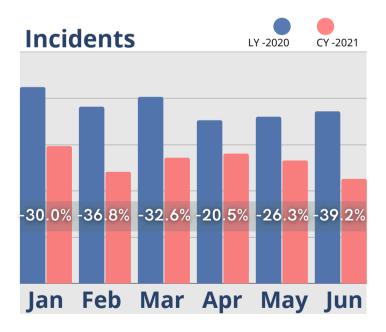

## June Analysis

At last! June census shows a slight increase over the same period last year. The rebounding of lead volume and tours to the same level as January 2020, combined with the shorter time frame for converting tours to move-ins, and continued lower move-out rates should result in future revenue gains. Based on the number of residents with assessments, care needs appear to have continued to rise in Q2, but incident rates have continued to decline.