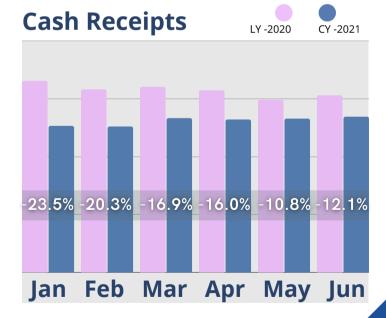

## June Analysis

At last! June census shows a slight increase over the same period last year. The rebounding of lead volume and tours to the same level as January 2020, combined with the shorter time frame for converting tours to move-ins, and continued lower move-out rates should result in future revenue gains. Based on the number of residents with assessments, care needs appear to have continued to rise in Q2, but incident rates have continued to decline.