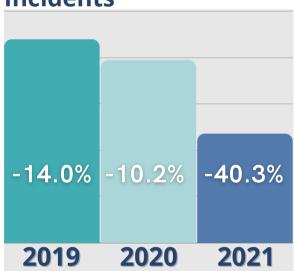

#### **Incidents**

\*These graphs contain year over year comparisons for 2019, 2020 and 2021. Please note that 2019 figures are year over year comparison to 2018.