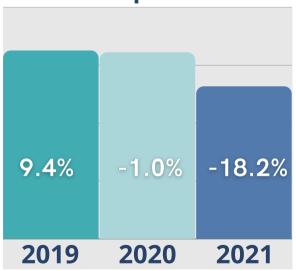

#### **Cash Receipts**

\*These graphs contain year over year comparisons for 2019, 2020 and 2021. Please note that 2019 figures are year over year comparison to 2018.