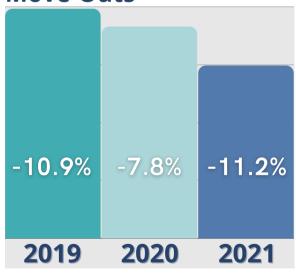

### Year Over Year Comparisons

**Move-Ins** 

**Move-Outs** 

\*These graphs contain year over year comparisons for 2019, 2020 and 2021. Please note that 2019 figures are year over year comparison to 2018.