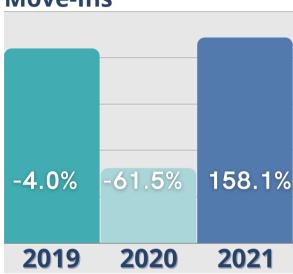

### Year Over Year Comparisons

**Move-Ins** 

**Move-Outs** 

\*These graphs contain year over year comparisons for 2019, 2020 and 2021. Please note that 2019 figures are year over year comparison to 2018.