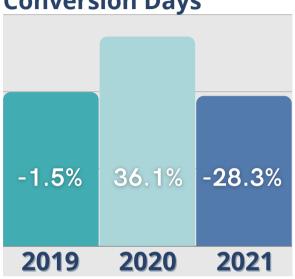

### April Year Over Year Comparisons

**Average Tour to Move-In Conversion Days** 