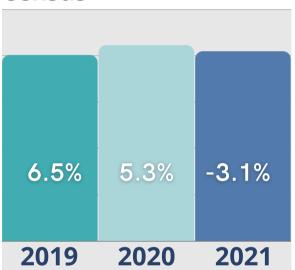

database as of April 30th.

### April Analysis

This April, as COVID infections and deaths continued to decline in the US, there was more good news for Senior Housing. Leads have rebounded and are up 73% over the same period last year, close to what they were in 2019. Initial Tours made an amazing recovery, with a year over year increase of over 631%. The reduction in the number of days to convert tours to move-ins, along with the influx of move-ins and continued decline in move-outs should have a positive impact on census and revenues in the coming months. Stay tuned, as we will continue to monitor these outcomes and share that information as it becomes available.

## Giving our customers more than they expect.

### April Year Over Year Comparisons

### **Inquiries**



#### **Census**



#### **Initial Tours**



#### **Cash Receipts**



\*These graphs contain year over year comparisons for 2019, 2020 and 2021. Please note that 2019 figures are year over year comparison to 2018.



# **April**

**Activity Completed-Inquiry** 







### Year Over Year Comparisons

**Move-Ins** 



**Move-Outs** 



\*These graphs contain year over year comparisons for 2019, 2020 and 2021. Please note that 2019 figures are year over year comparison to 2018.



### April Year Over Year Comparisons

**Average Tour to Move-In Conversion Days** 



### Residents w/ Assessments



#### **Incidents**



\*These graphs contain year over year comparisons for 2019, 2020 and 2021. Please note that 2019 figures are year over year comparison to 2018.



### April Year Over Year Comparisons

#### Ren