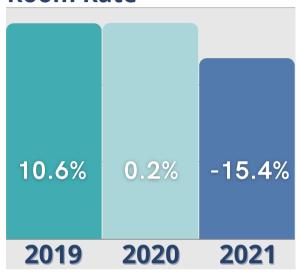

#### **Cash Receipts**



\*These graphs contain year over year comparisons for 2019, 2020 and 2021. Please note that 2019 figures are year over year comparison to 2018.



# **April**

**Activity Completed-Inquiry** 







### Year Over Year Comparisons

**Move-Ins** 



**Move-Outs** 



\*These graphs contain year over year comparisons for 2019, 2020 and 2021. Please note that 2019 figures are year over year comparison to 2018.



### April Year Over Year Comparisons

**Average Tour to Move-In Conversion Days** 



### Residents w/ Assessments



#### **Incidents**



\*These graphs contain year over year comparisons for 2019, 2020 and 2021. Please note that 2019 figures are year over year comparison to 2018.



### April Year Over Year Comparisons

#### Rent Roll Summary-Room Rate



### Rent Roll Summary-Monthly Fees



#### Rent Roll Summary-Assessment Fee



### Rent Roll Summary-Service Fee



\*These graphs contain year over year comparisons for 2019, 2020 and 2021. Please note that 2019 figures are year over year comparison to 2018.



Copyright © 2021 Move-In Software, Inc. All rights reserved. No part of this report may be reproduced or transmitted in any form without written permission from Move-N Software, Inc.



- 2700-3 Brown Trail Bedford, TX 76021
- **\$17-282-7300**
- www.move-n.com
- ✓ info@move-n.com