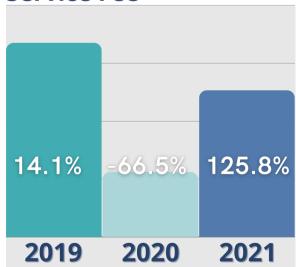

### Rent Roll Summary-Service Fee

\*These graphs contain year over year comparisons for 2019, 2020 and 2021. Please note that 2019 figures are year over year comparison to 2018.

Copyright © 2021 Move-In Software, Inc. All rights reserved. No part of this report may be reproduced or transmitted in any form without written permission from Move-N Software, Inc.