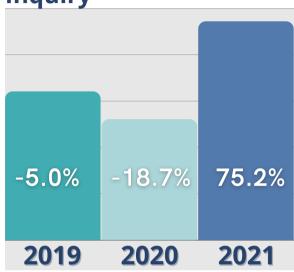

hat they were in 2019. Initial Tours made an amazing recovery, with a year over year increase of over 631%. The reduction in the number of days to convert tours to move-ins, along with the influx of move-ins and continued decline in move-outs should have a positive impact on census and revenues in the coming months. Stay tuned, as we will continue to monitor these outcomes and share that information as it becomes available.

## Giving our customers more than they expect.

### April Year Over Year Comparisons

### **Inquiries**



#### **Census**



#### **Initial Tours**



#### **Cash Receipts**



\*These graphs contain year over year comparisons for 2019, 2020 and 2021. Please note that 2019 figures are year over year comparison to 2018.



# **April**

**Activity Completed-Inquiry** 







### Year Over Year Comparisons

**Move-Ins** 



**Move-Outs** 



\*These graphs contain year over year comparisons for 2019, 2020 and 2021. Please note that 2019 figures are year over year comparison to 2018.



### April Year Over Year Comparisons

**Average Tour to Move-In Conversion Days** 



### Residents w/ Assessments



#### **Incidents**



\*These graphs contain year over year comparisons for 2019, 2020 and 2021. Please note that 2019 figures are year over year comparison to 2018.



### April Year Over Year Comparisons

#### Rent Roll Summary-Room Rate



### Rent Roll Summary-Monthly Fees



#### Rent Roll Summary-Assessment Fee



### Rent Roll Summary-Service Fee



\*These graphs contain year over year comparisons for 2019, 2020 and 2021. Please note that 2019 figure