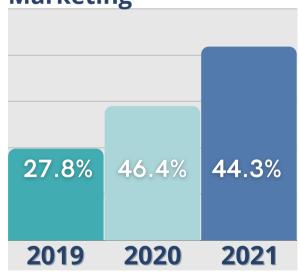

they were in 2019. Initial Tours made an amazing recovery, with a year over year increase of over 631%. The reduction in the number of days to convert tours to move-ins, along with the influx of move-ins and continued decline in move-outs should have a positive impact on census and revenues in the coming months. Stay tuned, as we will continue to monitor these outcomes and share that information as it becomes available.

## Giving our customers more than they expect.

### April Year Over Year Comparisons

### **Inquiries**



#### **Census**



#### **Initial Tours**



#### **Cash Receipts**



\*These graphs contain year over year comparisons for 2019, 2020 and 2021. Please note that 2019 figures are year over year comparison to 2018.



# **April**

**Activity Completed-Inquiry** 







### Year Over Year Comparisons

**Move-Ins** 



**Move-Outs** 



\*These graphs contain year over year comparisons for 2019, 2020 and 2021. Please note that 2019 figures are year over year comparison to 2018.



### April Year Over Year Comparisons

**Average Tour to Move-In Conversion Days** 



### Residents w/ Assessments



#### **Incidents**



\*These graphs contain year over year comparisons for 2019, 2020 and 2021. Please note that 2019 figures are year over year comparison to 2018.



### April Year Over Year Comparisons

#### Rent Roll Summary-Room Rate



### Rent Roll Summary-Monthly Fees



#### Rent Roll Summary-Assessment Fee



### Rent Roll Summary-Service Fee



\*These graphs contain year over year comparisons for 2019, 2020 and 2021. Please note that 2019 figures ar