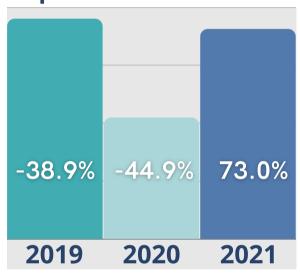

### **Inquiries**

### April Analysis

This April, as COVID infections and deaths continued to decline in the US, there was more good news for Senior Housing. Leads have rebounded and are up 73% over the same period last year, close to what they were in 2019. Initial Tours made an amazing recovery, with a year over year increase of over 631%. The reduction in the number of days to convert tours to move-ins, along with the influx of move-ins and continued decline in move-outs should have a positive impact on census and revenues in the coming months. Stay tuned, as we will continue to monitor these outcomes and share that information as it becomes available.