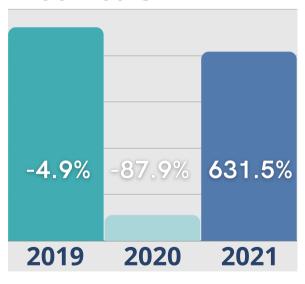

#### **Initial Tours**

### April Analysis

This April, as COVID infections and deaths continued to decline in the US, there was more good news for Senior Housing. Leads have rebounded and are up 73% over the same period last year, close to what they were in 2019. Initial Tours made an amazing recovery, with a year over year increase of over 631%. The reduction in the number of days to convert tours to move-ins, along with the influx of move-ins and continued decline in move-outs should have a positive impact on census and revenues in the coming months. Stay tuned, as we will continue to monitor these outcomes and share that information as it becomes available.