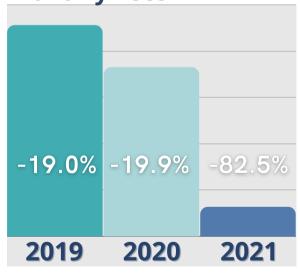

### Rent Roll Summary-Monthly Fees

### Rent Roll Summary-Service Fee

\*These graphs contain year over year comparisons for 2019, 2020 and 2021. Please note that 2019 figures are year over year comparison to 2018.

Copyright © 2021 Move-In Software, Inc. All rights reserved. No part of this report may be reproduced or transmitted in any form without written permission from Move-N Software, Inc.