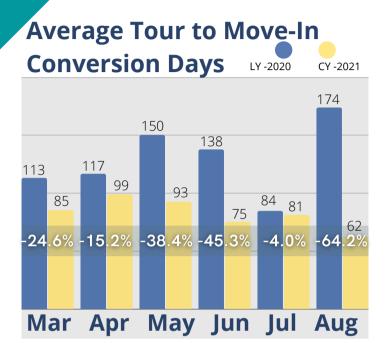

## August Analysis

As the recovery continues, August leads and tours have remained stable, and census and cash receipts have continued to inch upward. The number of days to convert a tour to a resident has improved significantly over same time last year, and August has had the shortest tour to move-in conversion period this year. Care needs have increased slightly and care revenues are relatively flat since May. Room revenues showed minor gains, while other recurring revenues continued trending significantly lower compared to 2020.