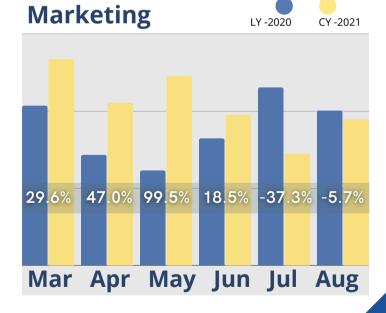

## August Analysis

As the recovery continues, August leads and tours have remained stable, and census and cash receipts have continued to inch upward. The number of days to convert a tour to a resident has improved significantly over same time last year, and August has had the shortest tour to move-in conversion period this year. Care needs have increased slightly and care revenues are relatively flat since May. Room revenues showed minor gains, while other recurring revenues continued trending significantly lower compared to 2020.