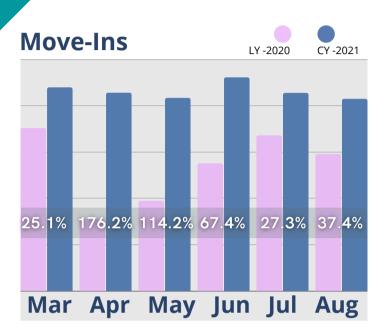

## August Analysis

As the recovery continues, August leads and tours have remained stable, and census and cash receipts have continued to inch upward. The number of days to convert a tour to a resident has improved significantly over same time last year, and August has had the shortest tour to move-in conversion period this year. Care needs have increased slightly and care revenues are relatively flat since May. Room revenues showed minor gains, while other recurring revenues continued trending significantly lower compared to 2020.