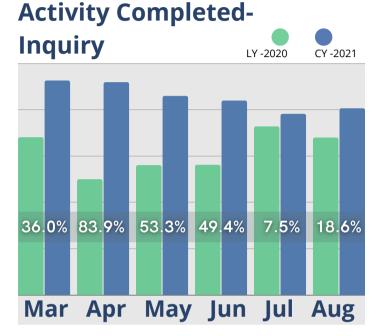

## August Analysis

As the recovery continues, August leads and tours have remained stable, and census and cash receipts have continued to inch upward. The number of days to convert a tour to a resident has improved significantly over same time last year, and August has had the shortest tour to move-in conversion period this year. Care needs have increased slightly and care revenues are relatively flat since May. Room revenues showed minor gains, while other recurring revenues continued trending significantly lower compared to 2020.