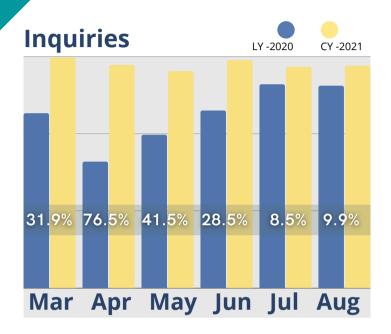

## August Analysis

As the recovery continues, August leads and tours have remained stable, and census and cash receipts have continued to inch upward. The number of days to convert a tour to a resident has improved significantly over same time last year, and August has had the shortest tour to move-in conversion period this year. Care needs have increased slightly and care revenues are relatively flat since May. Room revenues showed minor gains, while other recurring revenues continued trending significantly lower compared to 2020.