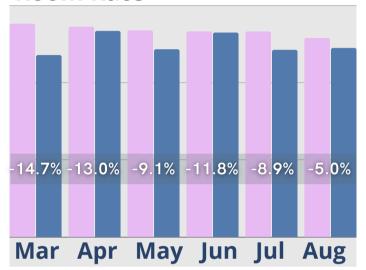

## August Analysis

As the recovery continues, August leads and tours have remained stable, and census and cash receipts have continued to inch upward. The number of days to convert a tour to a resident has improved significantly over same time last year, and August has had the shortest tour to move-in conversion period this year. Care needs have increased slightly and care revenues are relatively flat since May. Room revenues showed minor gains, while other recurring revenues continued trending significantly lower compared to 2020.