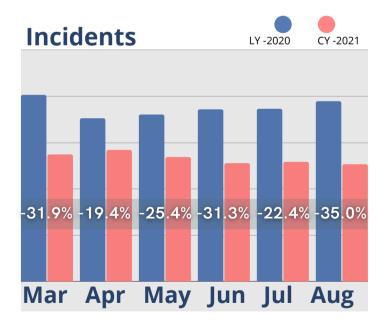

## August Analysis

As the recovery continues, August leads and tours have remained stable, and census and cash receipts have continued to inch upward. The number of days to convert a tour to a resident has improved significantly over same time last year, and August has had the shortest tour to move-in conversion period this year. Care needs have increased slightly and care revenues are relatively flat since May. Room revenues showed minor gains, while other recurring revenues continued trending significantly lower compared to 2020.