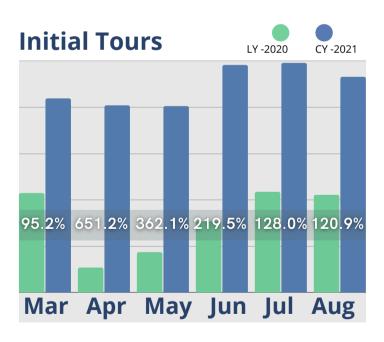

## August Analysis

As the recovery continues, August leads and tours have remained stable, and census and cash receipts have continued to inch upward. The number of days to convert a tour to a resident has improved significantly over same time last year, and August has had the shortest tour to move-in conversion period this year. Care needs have increased slightly and care revenues are relatively flat since May. Room revenues showed minor gains, while other recurring revenues continued trending significantly lower compared to 2020.