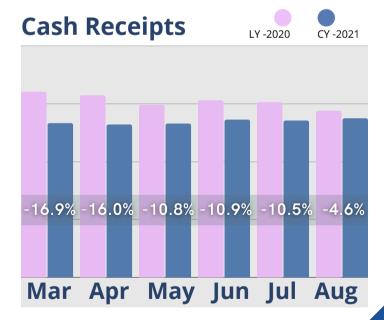

## August Analysis

As the recovery continues, August leads and tours have remained stable, and census and cash receipts have continued to inch upward. The number of days to convert a tour to a resident has improved significantly over same time last year, and August has had the shortest tour to move-in conversion period this year. Care needs have increased slightly and care revenues are relatively flat since May. Room revenues showed minor gains, while other recurring revenues continued trending significantly lower compared to 2020.