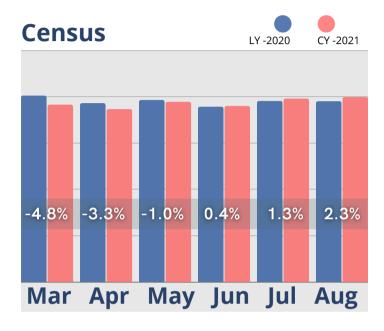

## August Analysis

As the recovery continues, August leads and tours have remained stable, and census and cash receipts have continued to inch upward. The number of days to convert a tour to a resident has improved significantly over same time last year, and August has had the shortest tour to move-in conversion period this year. Care needs have increased slightly and care revenues are relatively flat since May. Room revenues showed minor gains, while other recurring revenues continued trending significantly lower compared to 2020.