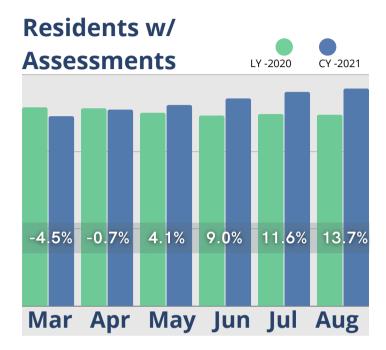

## August Analysis

As the recovery continues, August leads and tours have remained stable, and census and cash receipts have continued to inch upward. The number of days to convert a tour to a resident has improved significantly over same time last year, and August has had the shortest tour to move-in conversion period this year. Care needs have increased slightly and care revenues are relatively flat since May. Room revenues showed minor gains, while other recurring revenues continued trending significantly lower compared to 2020.