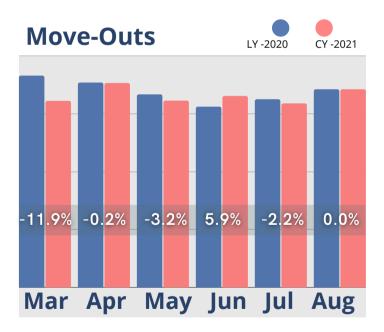

## August Analysis

As the recovery continues, August leads and tours have remained stable, and census and cash receipts have continued to inch upward. The number of days to convert a tour to a resident has improved significantly over same time last year, and August has had the shortest tour to move-in conversion period this year. Care needs have increased slightly and care revenues are relatively flat since May. Room revenues showed minor gains, while other recurring revenues continued trending significantly lower compared to 2020.