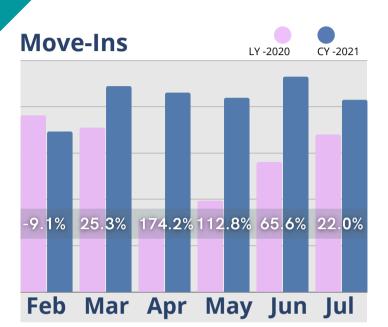

## July Analysis

The good news from June has carried over into July, as almost all areas reported in our analysis continued to show improvements. Initial Tours were up by almost 125% when compared to July 2020, and while not as high, were close to the same total as June of this year. Census is rebounding, but more slowly, with just a slight increase over last month and when compared to same time last year. Inquiries have been relatively stable for the last six months of 2021, up just a little over 7% from July 2020, while Tour to Move-in conversion times continued to be shorter. The increase in Move-ins for July were small when compared to June of this year, but were up 22% from July 2020, and Move-outs for July were lower, both month-over-month and year-over-year. Gains in Cash Receipts and Room revenues were greater at the beginning of the year, but both continued to show improvement. Assessment/Care fees showed the most significant increase in revenue the last three months when compared to 2020.