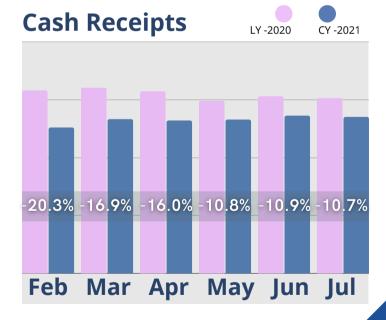

## July Analysis

The good news from June has carried over into July, as almost all areas reported in our analysis continued to show improvements. Initial Tours were up by almost 125% when compared to July 2020, and while not as high, were close to the same total as June of this year. Census is rebounding, but more slowly, with just a slight increase over last month and when compared to same time last year. Inquiries have been relatively stable for the last six months of 2021, up just a little over 7% from July 2020, while Tour to Move-in conversion times continued to be shorter. The increase in Move-ins for July were small when compared to June of this year, but were up 22% from July 2020, and Move-outs for July were lower, both month-over-month and year-over-year. Gains in Cash Receipts and Room revenues were greater at the beginning of the year, but both continued to show improvement. Assessment/Care fees showed the most significant increase in revenue the last three months when compared to 2020.