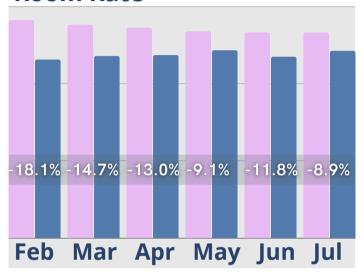

## July Analysis

The good news from June has carried over into July, as almost all areas reported in our analysis continued to show improvements. Initial Tours were up by almost 125% when compared to July 2020, and while not as high, were close to the same total as June of this year. Census is rebounding, but more slowly, with just a slight increase over last month and when compared to same time last year. Inquiries have been relatively stable for the last six months of 2021, up just a little over 7% from July 2020, while Tour to Move-in conversion times continued to be shorter. The increase in Move-ins for July were small when compared to June of this year, but were up 22% from July 2020, and Move-outs for July were lower, both month-over-month and year-over-year. Gains in Cash Receipts and Room revenues were greater at the beginning of the year, but both continued to show improvement. Assessment/Care fees showed the most significant increase in revenue the last three months when compared to 2020.