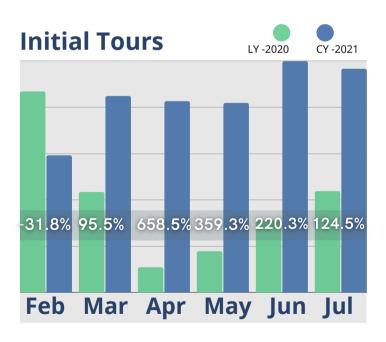

## July Analysis

The good news from June has carried over into July, as almost all areas reported in our analysis continued to show improvements. Initial Tours were up by almost 125% when compared to July 2020, and while not as high, were close to the same total as June of this year. Census is rebounding, but more slowly, with just a slight increase over last month and when compared to same time last year. Inquiries have been relatively stable for the last six months of 2021, up just a little over 7% from July 2020, while Tour to Move-in conversion times continued to be shorter. The increase in Move-ins for July were small when compared to June of this year, but were up 22% from July 2020, and Move-outs for July were lower, both month-over-month and year-over-year. Gains in Cash Receipts and Room revenues were greater at the beginning of the year, but both continued to show improvement. Assessment/Care fees showed the most significant increase in revenue the last three months when compared to 2020.