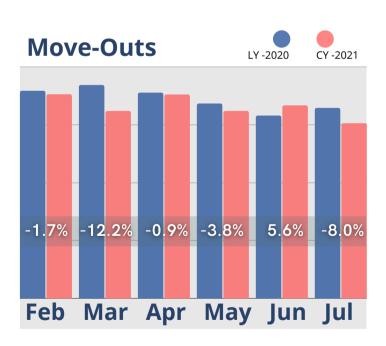

## July Analysis

The good news from June has carried over into July, as almost all areas reported in our analysis continued to show improvements. Initial Tours were up by almost 125% when compared to July 2020, and while not as high, were close to the same total as June of this year. Census is rebounding, but more slowly, with just a slight increase over last month and when compared to same time last year. Inquiries have been relatively stable for the last six months of 2021, up just a little over 7% from July 2020, while Tour to Move-in conversion times continued to be shorter. The increase in Move-ins for July were small when compared to June of this year, but were up 22% from July 2020, and Move-outs for July were lower, both month-over-month and year-over-year. Gains in Cash Receipts and Room revenues were greater at the beginning of the year, but both continued to show improvement. Assessment/Care fees showed the most significant increase in revenue the last three months when compared to 2020.