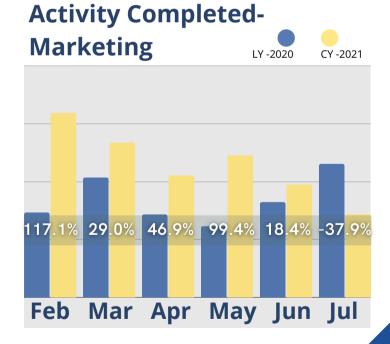

## July Analysis

The good news from June has carried over into July, as almost all areas reported in our analysis continued to show improvements. Initial Tours were up by almost 125% when compared to July 2020, and while not as high, were close to the same total as June of this year. Census is rebounding, but more slowly, with just a slight increase over last month and when compared to same time last year. Inquiries have been relatively stable for the last six months of 2021, up just a little over 7% from July 2020, while Tour to Move-in conversion times continued to be shorter. The increase in Move-ins for July were small when compared to June of this year, but were up 22% from July 2020, and Move-outs for July were lower, both month-over-month and year-over-year. Gains in Cash Receipts and Room revenues were greater at the beginning of the year, but both continued to show improvement. Assessment/Care fees showed the most significant increase in revenue the last three months when compared to 2020.