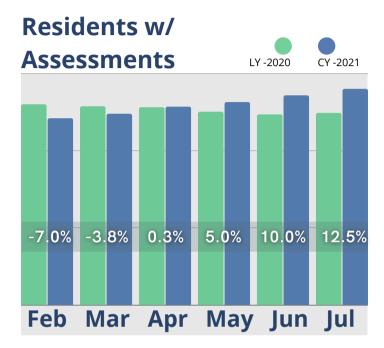

## July Analysis

The good news from June has carried over into July, as almost all areas reported in our analysis continued to show improvements. Initial Tours were up by almost 125% when compared to July 2020, and while not as high, were close to the same total as June of this year. Census is rebounding, but more slowly, with just a slight increase over last month and when compared to same time last year. Inquiries have been relatively stable for the last six months of 2021, up just a little over 7% from July 2020, while Tour to Move-in conversion times continued to be shorter. The increase in Move-ins for July were small when compared to June of this year, but were up 22% from July 2020, and Move-outs for July were lower, both month-over-month and year-over-year. Gains in Cash Receipts and Room revenues were greater at the beginning of the year, but both continued to show improvement. Assessment/Care fees showed the most significant increase in revenue the last three months when compared to 2020.