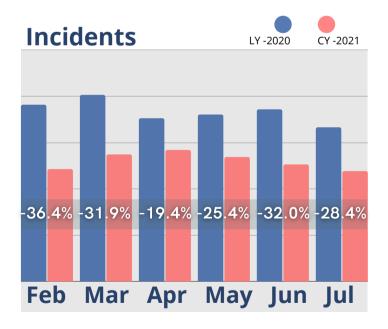

## July Analysis

The good news from June has carried over into July, as almost all areas reported in our analysis continued to show improvements. Initial Tours were up by almost 125% when compared to July 2020, and while not as high, were close to the same total as June of this year. Census is rebounding, but more slowly, with just a slight increase over last month and when compared to same time last year. Inquiries have been relatively stable for the last six months of 2021, up just a little over 7% from July 2020, while Tour to Move-in conversion times continued to be shorter. The increase in Move-ins for July were small when compared to June of this year, but were up 22% from July 2020, and Move-outs for July were lower, both month-over-month and year-over-year. Gains in Cash Receipts and Room revenues were greater at the beginning of the year, but both continued to show improvement. Assessment/Care fees showed the most significant increase in revenue the last three months when compared to 2020.