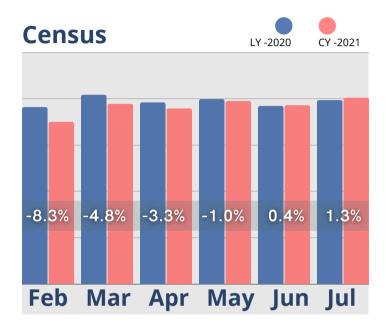

## July Analysis

The good news from June has carried over into July, as almost all areas reported in our analysis continued to show improvements. Initial Tours were up by almost 125% when compared to July 2020, and while not as high, were close to the same total as June of this year. Census is rebounding, but more slowly, with just a slight increase over last month and when compared to same time last year. Inquiries have been relatively stable for the last six months of 2021, up just a little over 7% from July 2020, while Tour to Move-in conversion times continued to be shorter. The increase in Move-ins for July were small when compared to June of this year, but were up 22% from July 2020, and Move-outs for July were lower, both month-over-month and year-over-year. Gains in Cash Receipts and Room revenues were greater at the beginning of the year, but both continued to show improvement. Assessment/Care fees showed the most significant increase in revenue the last three months when compared to 2020.