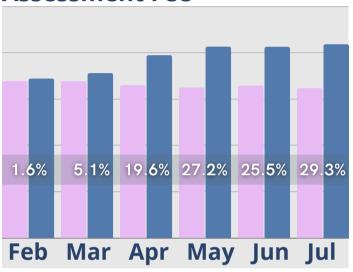

## July Analysis

The good news from June has carried over into July, as almost all areas reported in our analysis continued to show improvements. Initial Tours were up by almost 125% when compared to July 2020, and while not as high, were close to the same total as June of this year. Census is rebounding, but more slowly, with just a slight increase over last month and when compared to same time last year. Inquiries have been relatively stable for the last six months of 2021, up just a little over 7% from July 2020, while Tour to Move-in conversion times continued to be shorter. The increase in Move-ins for July were small when compared to June of this year, but were up 22% from July 2020, and Move-outs for July were lower, both month-over-month and year-over-year. Gains in Cash Receipts and Room revenues were greater at the beginning of the year, but both continued to show improvement. Assessment/Care fees showed the most significant increase in revenue the last three months when compared to 2020.

#### Rent Roll Summary-Room Rate

Rent Roll Summary-Assessment Fee

Rent Roll Summary-Service Fee

Copyright © 2021 Move-In Software, Inc. All rights reserved. No part of this report may be reproduced or transmitted in any form without written permission from Move-N Software, Inc.