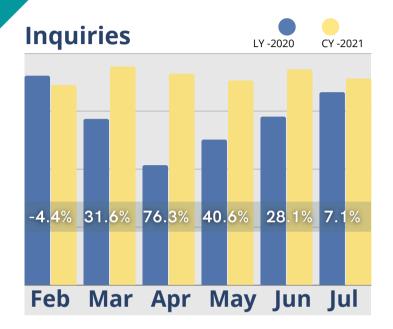

## July Analysis

The good news from June has carried over into July, as almost all areas reported in our analysis continued to show improvements. Initial Tours were up by almost 125% when compared to July 2020, and while not as high, were close to the same total as June of this year. Census is rebounding, but more slowly, with just a slight increase over last month and when compared to same time last year. Inquiries have been relatively stable for the last six months of 2021, up just a little over 7% from July 2020, while Tour to Move-in conversion times continued to be shorter. The increase in Move-ins for July were small when compared to June of this year, but were up 22% from July 2020, and Move-outs for July were lower, both month-over-month and year-over-year. Gains in Cash Receipts and Room revenues were greater at the beginning of the year, but both continued to show improvement. Assessment/Care fees showed the most significant increase in revenue the last three months when compared to 2020.