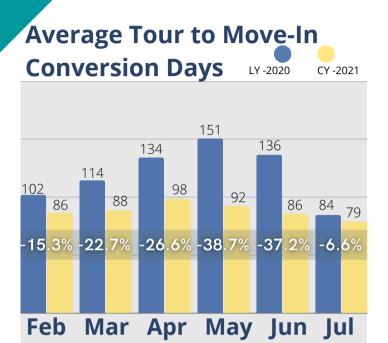

## July Analysis

The good news from June has carried over into July, as almost all areas reported in our analysis continued to show improvements. Initial Tours were up by almost 125% when compared to July 2020, and while not as high, were close to the same total as June of this year. Census is rebounding, but more slowly, with just a slight increase over last month and when compared to same time last year. Inquiries have been relatively stable for the last six months of 2021, up just a little over 7% from July 2020, while Tour to Move-in conversion times continued to be shorter. The increase in Move-ins for July were small when compared to June of this year, but were up 22% from July 2020, and Move-outs for July were lower, both month-over-month and year-over-year. Gains in Cash Receipts and Room revenues were greater at the beginning of the year, but both continued to show improvement. Assessment/Care fees showed the most significant increase in revenue the last three months when compared to 2020.