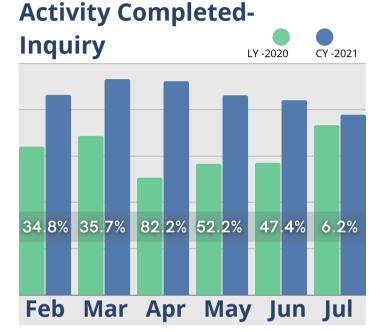

## July Analysis

The good news from June has carried over into July, as almost all areas reported in our analysis continued to show improvements. Initial Tours were up by almost 125% when compared to July 2020, and while not as high, were close to the same total as June of this year. Census is rebounding, but more slowly, with just a slight increase over last month and when compared to same time last year. Inquiries have been relatively stable for the last six months of 2021, up just a little over 7% from July 2020, while Tour to Move-in conversion times continued to be shorter. The increase in Move-ins for July were small when compared to June of this year, but were up 22% from July 2020, and Move-outs for July were lower, both month-over-month and year-over-year. Gains in Cash Receipts and Room revenues were greater at the beginning of the year, but both continued to show improvement. Assessment/Care fees showed the most significant increase in revenue the last three months when compared to 2020.