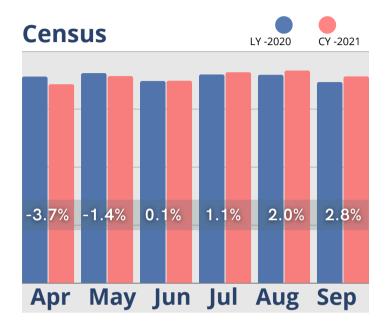

## September Analysis

As the battle to move beyond COVID continues, September saw an increase in infection rates, hospitalizations, and deaths due to the Delta variant. Thankfully, census and revenues for senior housing providers did not show declines. Other indicators, such as tour and lead volume, showed only a slight reduction when compared to the past three months of 2021. Compared to 2020, all these indicators were improved, some even significantly. Cash receipts held steady, and while move-ins had a slight decrease from prior months, there was an almost 20% increase over same time last year. Move-outs were up almost 11% compared to 2020, but room rate revenues still showed a slight increase. Incidents reported dropped sharply from both same time last year and the previous month, while residents requiring care increased over 15% versus September of last year and care revenues (assessment fees) have grown 32% for the same time period. However, monthly fee revenues have yet to rebound and converting a tour to a move-in has slowed down and is now averaging 90 days, up by 26 days since August and 10 days longer than the average over the previous five months.