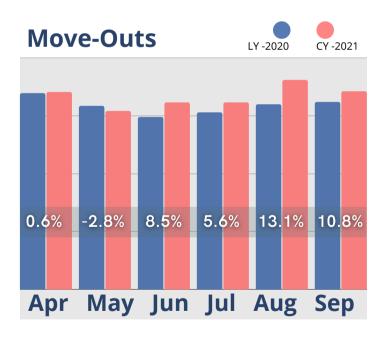

## September Analysis

As the battle to move beyond COVID continues, September saw an increase in infection rates, hospitalizations, and deaths due to the Delta variant. Thankfully, census and revenues for senior housing providers did not show declines. Other indicators, such as tour and lead volume, showed only a slight reduction when compared to the past three months of 2021. Compared to 2020, all these indicators were improved, some even significantly. Cash receipts held steady, and while move-ins had a slight decrease from prior months, there was an almost 20% increase over same time last year. Move-outs were up almost 11% compared to 2020, but room rate revenues still showed a slight increase. Incidents reported dropped sharply from both same time last year and the previous month, while residents requiring care increased over 15% versus September of last year and care revenues (assessment fees) have grown 32% for the same time period. However, monthly fee revenues have yet to rebound and converting a tour to a move-in has slowed down and is now averaging 90 days, up by 26 days since August and 10 days longer than the average over the previous five months.