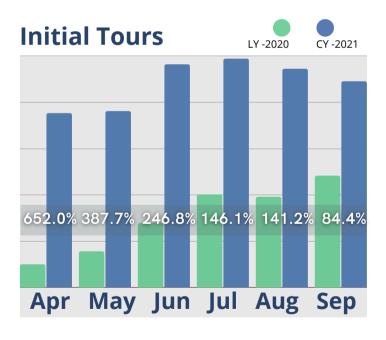

## September Analysis

As the battle to move beyond COVID continues, September saw an increase in infection rates, hospitalizations, and deaths due to the Delta variant. Thankfully, census and revenues for senior housing providers did not show declines. Other indicators, such as tour and lead volume, showed only a slight reduction when compared to the past three months of 2021. Compared to 2020, all these indicators were improved, some even significantly. Cash receipts held steady, and while move-ins had a slight decrease from prior months, there was an almost 20% increase over same time last year. Move-outs were up almost 11% compared to 2020, but room rate revenues still showed a slight increase. Incidents reported dropped sharply from both same time last year and the previous month, while residents requiring care increased over 15% versus September of last year and care revenues (assessment fees) have grown 32% for the same time period. However, monthly fee revenues have yet to rebound and converting a tour to a move-in has slowed down and is now averaging 90 days, up by 26 days since August and 10 days longer than the average over the previous five months.