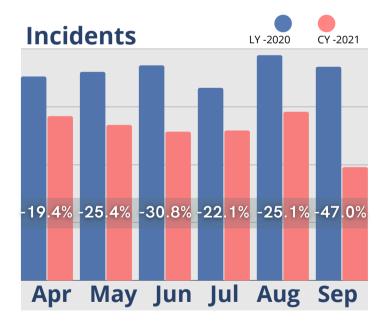

## September Analysis

As the battle to move beyond COVID continues, September saw an increase in infection rates, hospitalizations, and deaths due to the Delta variant. Thankfully, census and revenues for senior housing providers did not show declines. Other indicators, such as tour and lead volume, showed only a slight reduction when compared to the past three months of 2021. Compared to 2020, all these indicators were improved, some even significantly. Cash receipts held steady, and while move-ins had a slight decrease from prior months, there was an almost 20% increase over same time last year. Move-outs were up almost 11% compared to 2020, but room rate revenues still showed a slight increase. Incidents reported dropped sharply from both same time last year and the previous month, while residents requiring care increased over 15% versus September of last year and care revenues (assessment fees) have grown 32% for the same time period. However, monthly fee revenues have yet to rebound and converting a tour to a move-in has slowed down and is now averaging 90 days, up by 26 days since August and 10 days longer than the average over the previous five months.