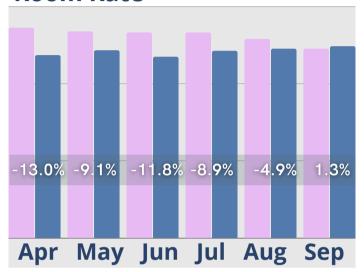

## September Analysis

As the battle to move beyond COVID continues, September saw an increase in infection rates, hospitalizations, and deaths due to the Delta variant. Thankfully, census and revenues for senior housing providers did not show declines. Other indicators, such as tour and lead volume, showed only a slight reduction when compared to the past three months of 2021. Compared to 2020, all these indicators were improved, some even significantly. Cash receipts held steady, and while move-ins had a slight decrease from prior months, there was an almost 20% increase over same time last year. Move-outs were up almost 11% compared to 2020, but room rate revenues still showed a slight increase. Incidents reported dropped sharply from both same time last year and the previous month, while residents requiring care increased over 15% versus September of last year and care revenues (assessment fees) have grown 32% for the same time period. However, monthly fee revenues have yet to rebound and converting a tour to a move-in has slowed down and is now averaging 90 days, up by 26 days since August and 10 days longer than the average over the previous five months.