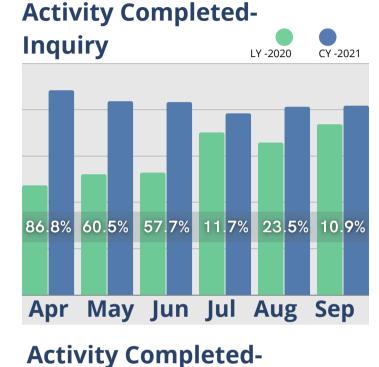

## September Analysis

As the battle to move beyond COVID continues, September saw an increase in infection rates, hospitalizations, and deaths due to the Delta variant. Thankfully, census and revenues for senior housing providers did not show declines. Other indicators, such as tour and lead volume, showed only a slight reduction when compared to the past three months of 2021. Compared to 2020, all these indicators were improved, some even significantly. Cash receipts held steady, and while move-ins had a slight decrease from prior months, there was an almost 20% increase over same time last year. Move-outs were up almost 11% compared to 2020, but room rate revenues still showed a slight increase. Incidents reported dropped sharply from both same time last year and the previous month, while residents requiring care increased over 15% versus September of last year and care revenues (assessment fees) have grown 32% for the same time period. However, monthly fee revenues have yet to rebound and converting a tour to a move-in has slowed down and is now averaging 90 days, up by 26 days since August and 10 days longer than the average over the previous five months.