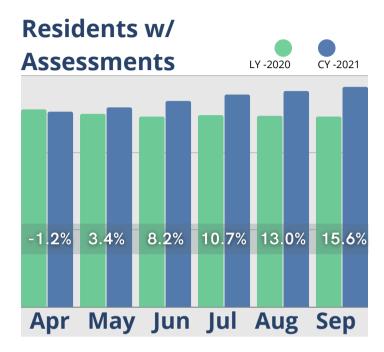

## September Analysis

As the battle to move beyond COVID continues, September saw an increase in infection rates, hospitalizations, and deaths due to the Delta variant. Thankfully, census and revenues for senior housing providers did not show declines. Other indicators, such as tour and lead volume, showed only a slight reduction when compared to the past three months of 2021. Compared to 2020, all these indicators were improved, some even significantly. Cash receipts held steady, and while move-ins had a slight decrease from prior months, there was an almost 20% increase over same time last year. Move-outs were up almost 11% compared to 2020, but room rate revenues still showed a slight increase. Incidents reported dropped sharply from both same time last year and the previous month, while residents requiring care increased over 15% versus September of last year and care revenues (assessment fees) have grown 32% for the same time period. However, monthly fee revenues have yet to rebound and converting a tour to a move-in has slowed down and is now averaging 90 days, up by 26 days since August and 10 days longer than the average over the previous five months.