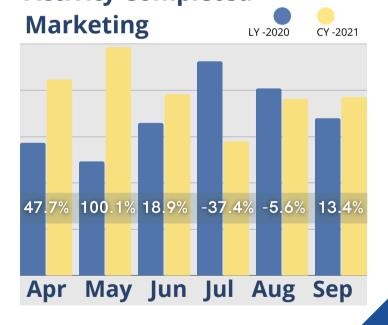

## September Analysis

As the battle to move beyond COVID continues, September saw an increase in infection rates, hospitalizations, and deaths due to the Delta variant. Thankfully, census and revenues for senior housing providers did not show declines. Other indicators, such as tour and lead volume, showed only a slight reduction when compared to the past three months of 2021. Compared to 2020, all these indicators were improved, some even significantly. Cash receipts held steady, and while move-ins had a slight decrease from prior months, there was an almost 20% increase over same time last year. Move-outs were up almost 11% compared to 2020, but room rate revenues still showed a slight increase. Incidents reported dropped sharply from both same time last year and the previous month, while residents requiring care increased over 15% versus September of last year and care revenues (assessment fees) have grown 32% for the same time period. However, monthly fee revenues have yet to rebound and converting a tour to a move-in has slowed down and is now averaging 90 days, up by 26 days since August and 10 days longer than the average over the previous five months.