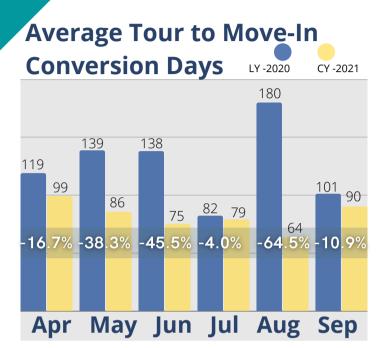

## September Analysis

As the battle to move beyond COVID continues, September saw an increase in infection rates, hospitalizations, and deaths due to the Delta variant. Thankfully, census and revenues for senior housing providers did not show declines. Other indicators, such as tour and lead volume, showed only a slight reduction when compared to the past three months of 2021. Compared to 2020, all these indicators were improved, some even significantly. Cash receipts held steady, and while move-ins had a slight decrease from prior months, there was an almost 20% increase over same time last year. Move-outs were up almost 11% compared to 2020, but room rate revenues still showed a slight increase. Incidents reported dropped sharply from both same time last year and the previous month, while residents requiring care increased over 15% versus September of last year and care revenues (assessment fees) have grown 32% for the same time period. However, monthly fee revenues have yet to rebound and converting a tour to a move-in has slowed down and is now averaging 90 days, up by 26 days since August and 10 days longer than the average over the previous five months.