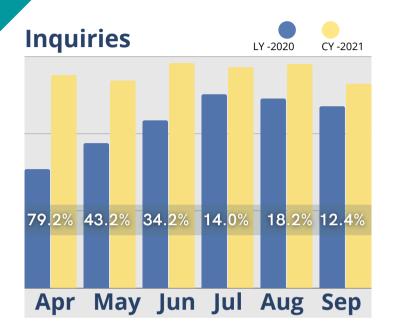

## September Analysis

As the battle to move beyond COVID continues, September saw an increase in infection rates, hospitalizations, and deaths due to the Delta variant. Thankfully, census and revenues for senior housing providers did not show declines. Other indicators, such as tour and lead volume, showed only a slight reduction when compared to the past three months of 2021. Compared to 2020, all these indicators were improved, some even significantly. Cash receipts held steady, and while move-ins had a slight decrease from prior months, there was an almost 20% increase over same time last year. Move-outs were up almost 11% compared to 2020, but room rate revenues still showed a slight increase. Incidents reported dropped sharply from both same time last year and the previous month, while residents requiring care increased over 15% versus September of last year and care revenues (assessment fees) have grown 32% for the same time period. However, monthly fee revenues have yet to rebound and converting a tour to a move-in has slowed down and is now averaging 90 days, up by 26 days since August and 10 days longer than the average over the previous five months.