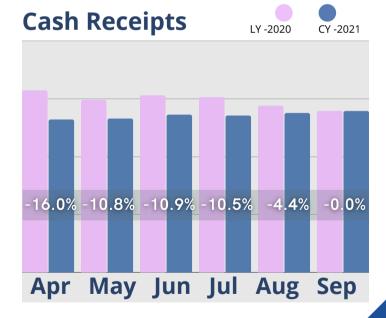

## September Analysis

As the battle to move beyond COVID continues, September saw an increase in infection rates, hospitalizations, and deaths due to the Delta variant. Thankfully, census and revenues for senior housing providers did not show declines. Other indicators, such as tour and lead volume, showed only a slight reduction when compared to the past three months of 2021. Compared to 2020, all these indicators were improved, some even significantly. Cash receipts held steady, and while move-ins had a slight decrease from prior months, there was an almost 20% increase over same time last year. Move-outs were up almost 11% compared to 2020, but room rate revenues still showed a slight increase. Incidents reported dropped sharply from both same time last year and the previous month, while residents requiring care increased over 15% versus September of last year and care revenues (assessment fees) have grown 32% for the same time period. However, monthly fee revenues have yet to rebound and converting a tour to a move-in has slowed down and is now averaging 90 days, up by 26 days since August and 10 days longer than the average over the previous five months.