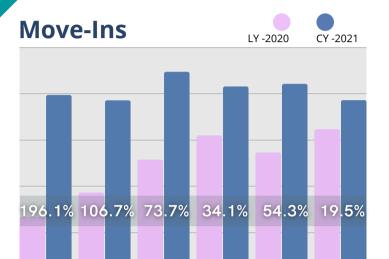

## September Analysis

As the battle to move beyond COVID continues, September saw an increase in infection rates, hospitalizations, and deaths due to the Delta variant. Thankfully, census and revenues for senior housing providers did not show declines. Other indicators, such as tour and lead volume, showed only a slight reduction when compared to the past three months of 2021. Compared to 2020, all these indicators were improved, some even significantly. Cash receipts held steady, and while move-ins had a slight decrease from prior months, there was an almost 20% increase over same time last year. Move-outs were up almost 11% compared to 2020, but room rate revenues still showed a slight increase. Incidents reported dropped sharply from both same time last year and the previous month, while residents requiring care increased over 15% versus September of last year and care revenues (assessment fees) have grown 32% for the same time period. However, monthly fee revenues have yet to rebound and converting a tour to a move-in has slowed down and is now averaging 90 days, up by 26 days since August and 10 days longer than the average over the previous five months.