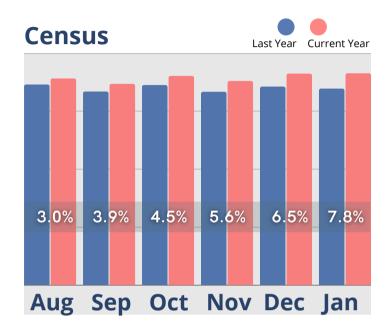

# January Analysis

2022 started with census, cash receipts and room rate revenues holding steady, retaining the gains made in 2021. Even more notable are assessment fee revenues, which are over 57% higher than same time last year. January service fees recovered from a decline that started in October after hitting a high in September. Move-outs declined in December and January, and the time to convert leads from a tour to a move-in in January was the lowest since August. However, the steady decline in tours, move-ins and inquiry, and marketing outreach activity need to be addressed before there is a negative impact on census and revenues.