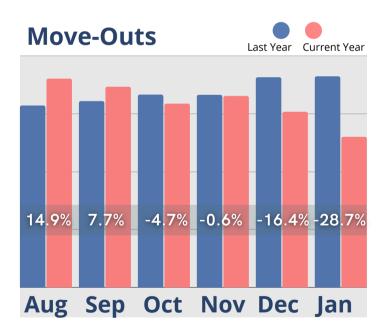

# January Analysis

2022 started with census, cash receipts and room rate revenues holding steady, retaining the gains made in 2021. Even more notable are assessment fee revenues, which are over 57% higher than same time last year. January service fees recovered from a decline that started in October after hitting a high in September. Move-outs declined in December and January, and the time to convert leads from a tour to a move-in in January was the lowest since August. However, the steady decline in tours, move-ins and inquiry, and marketing outreach activity need to be addressed before there is a negative impact on census and revenues.