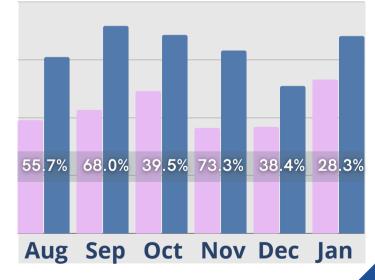

# January Analysis

2022 started with census, cash receipts and room rate revenues holding steady, retaining the gains made in 2021. Even more notable are assessment fee revenues, which are over 57% higher than same time last year. January service fees recovered from a decline that started in October after hitting a high in September. Move-outs declined in December and January, and the time to convert leads from a tour to a move-in in January was the lowest since August. However, the steady decline in tours, move-ins and inquiry, and marketing outreach activity need to be addressed before there is a negative impact on census and revenues.

#### Rent Roll Summary-Service Fee

Last Year

Current Year

Copyright © 2022 Move-In Software, Inc. All rights reserved. No part of this report may be reproduced or transmitted in any form without written permission from Move-N Software, Inc.