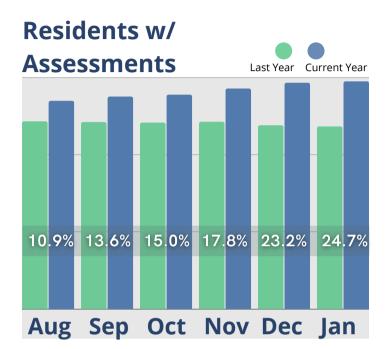

aring the last six months of the previous and current year, as of January 31st.

# January Analysis

2022 started with census, cash receipts and room rate revenues holding steady, retaining the gains made in 2021. Even more notable are assessment fee revenues, which are over 57% higher than same time last year. January service fees recovered from a decline that started in October after hitting a high in September. Move-outs declined in December and January, and the time to convert leads from a tour to a move-in in January was the lowest since August. However, the steady decline in tours, move-ins and inquiry, and marketing outreach activity need to be addressed before there is a negative impact on census and revenues.

Giving our customers more than they expect.





























## Rent Roll Summary-Room Rate -5.1% 1.0% 3.3% 4.1% 10.0% 16.7% Aug Sep Oct Nov Dec Jan

#### Rent Roll Summary-Monthly Fees



#### Rent Roll Summary-Assessment Fee



#### Rent Roll Summary-Service Fee



Last Year

Current Year



Copyright © 2022 Move-In Software, Inc. All rights reserved. No part of this report may be reproduced or transmitted in any form without written permission from Move-N Software, Inc.



 2700-3 Brown Trail Bedford, TX 76021
817-282-7300
www.move-n.com
info@move-n.com