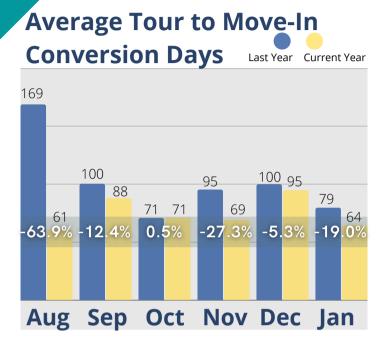

# January Analysis

2022 started with census, cash receipts and room rate revenues holding steady, retaining the gains made in 2021. Even more notable are assessment fee revenues, which are over 57% higher than same time last year. January service fees recovered from a decline that started in October after hitting a high in September. Move-outs declined in December and January, and the time to convert leads from a tour to a move-in in January was the lowest since August. However, the steady decline in tours, move-ins and inquiry, and marketing outreach activity need to be addressed before there is a negative impact on census and revenues.