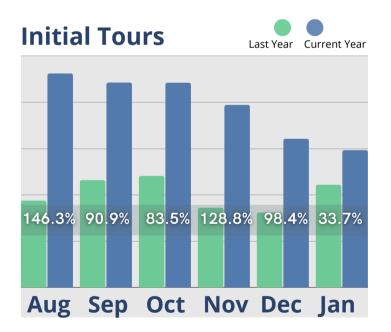

# January Analysis

2022 started with census, cash receipts and room rate revenues holding steady, retaining the gains made in 2021. Even more notable are assessment fee revenues, which are over 57% higher than same time last year. January service fees recovered from a decline that started in October after hitting a high in September. Move-outs declined in December and January, and the time to convert leads from a tour to a move-in in January was the lowest since August. However, the steady decline in tours, move-ins and inquiry, and marketing outreach activity need to be addressed before there is a negative impact on census and revenues.