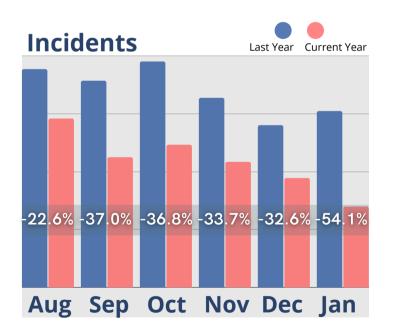

# January Analysis

2022 started with census, cash receipts and room rate revenues holding steady, retaining the gains made in 2021. Even more notable are assessment fee revenues, which are over 57% higher than same time last year. January service fees recovered from a decline that started in October after hitting a high in September. Move-outs declined in December and January, and the time to convert leads from a tour to a move-in in January was the lowest since August. However, the steady decline in tours, move-ins and inquiry, and marketing outreach activity need to be addressed before there is a negative impact on census and revenues.