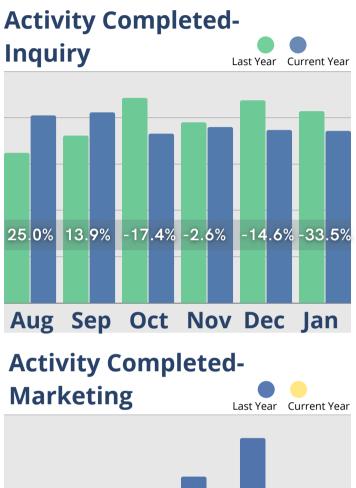

# January Analysis

2022 started with census, cash receipts and room rate revenues holding steady, retaining the gains made in 2021. Even more notable are assessment fee revenues, which are over 57% higher than same time last year. January service fees recovered from a decline that started in October after hitting a high in September. Move-outs declined in December and January, and the time to convert leads from a tour to a move-in in January was the lowest since August. However, the steady decline in tours, move-ins and inquiry, and marketing outreach activity need to be addressed before there is a negative impact on census and revenues.