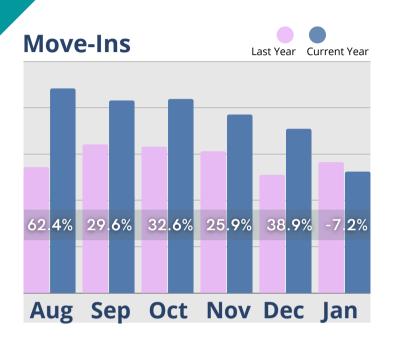

# January Analysis

2022 started with census, cash receipts and room rate revenues holding steady, retaining the gains made in 2021. Even more notable are assessment fee revenues, which are over 57% higher than same time last year. January service fees recovered from a decline that started in October after hitting a high in September. Move-outs declined in December and January, and the time to convert leads from a tour to a move-in in January was the lowest since August. However, the steady decline in tours, move-ins and inquiry, and marketing outreach activity need to be addressed before there is a negative impact on census and revenues.