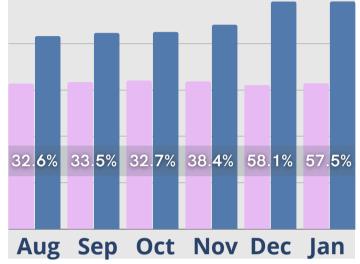

# January Analysis

2022 started with census, cash receipts and room rate revenues holding steady, retaining the gains made in 2021. Even more notable are assessment fee revenues, which are over 57% higher than same time last year. January service fees recovered from a decline that started in October after hitting a high in September. Move-outs declined in December and January, and the time to convert leads from a tour to a move-in in January was the lowest since August. However, the steady decline in tours, move-ins and inquiry, and marketing outreach activity need to be addressed before there is a negative impact on census and revenues.

#### Rent Roll Summary-Assessment Fee