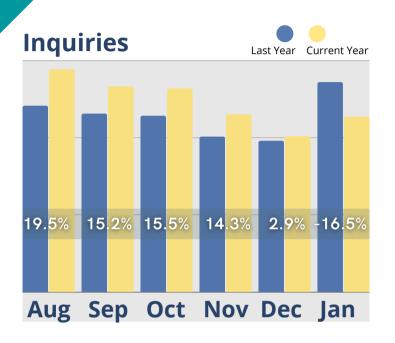

# January Analysis

2022 started with census, cash receipts and room rate revenues holding steady, retaining the gains made in 2021. Even more notable are assessment fee revenues, which are over 57% higher than same time last year. January service fees recovered from a decline that started in October after hitting a high in September. Move-outs declined in December and January, and the time to convert leads from a tour to a move-in in January was the lowest since August. However, the steady decline in tours, move-ins and inquiry, and marketing outreach activity need to be addressed before there is a negative impact on census and revenues.