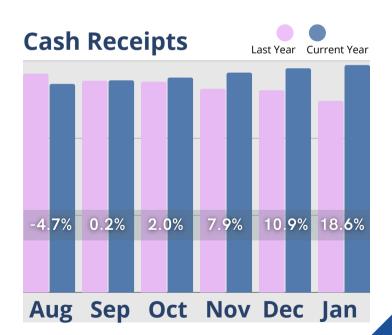

# January Analysis

2022 started with census, cash receipts and room rate revenues holding steady, retaining the gains made in 2021. Even more notable are assessment fee revenues, which are over 57% higher than same time last year. January service fees recovered from a decline that started in October after hitting a high in September. Move-outs declined in December and January, and the time to convert leads from a tour to a move-in in January was the lowest since August. However, the steady decline in tours, move-ins and inquiry, and marketing outreach activity need to be addressed before there is a negative impact on census and revenues.