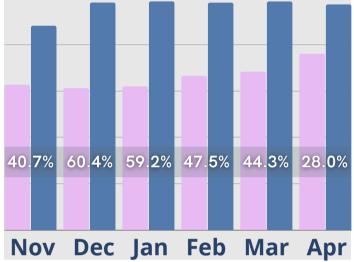

022 totals. Increased inquiry and referral source outreach activity would seem a logical strategy to boost future sales pipelines and keep future census on track, but that has been slow to change in 2022. In the meantime, there has been little change in cash receipts over the last 6 months. They continued to exceed 2021 totals with a 9.1% increase compared to April of last year. Revenues from room sales, assessment sales, other recurring monthly charges, and ancillary charges are relatively steady in 2022. Monthly fees had the largest year over year gain with an almost 112% increase from April of 2021.

# Giving our customers more than they expect.































5

# Rent Roll Summary-Room Rate

#### Rent Roll Summary-Monthly Fees



#### Rent Roll Summary-Assessment Fee



#### Rent Roll Summary-Service Fee



Last Year

Current Year



Copyright © 2022 Move-In Software, Inc. All rights reserved. No part of this report may be reproduced or transmitted in any form without written permission from Move-N Software, Inc.



 2700-3 Brown Trail Bedford, TX 76021
817-282-7300
www.move-n.com
info@move-n.com