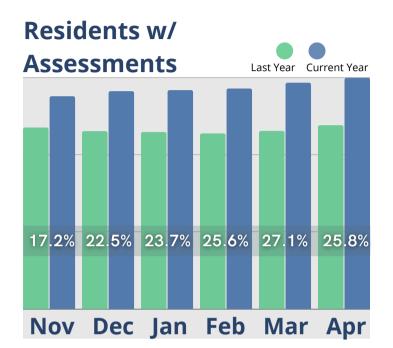

10% above the same time last year but move-ins are over 5% lower than April last year, and slightly below March 2022 totals. Increased inquiry and referral source outreach activity would seem a logical strategy to boost future sales pipelines and keep future census on track, but that has been slow to change in 2022. In the meantime, there has been little change in cash receipts over the last 6 months. They continued to exceed 2021 totals with a 9.1% increase compared to April of last year. Revenues from room sales, assessment sales, other recurring monthly charges, and ancillary charges are relatively steady in 2022. Monthly fees had the largest year over year gain with an almost 112% increase from April of 2021.

# Giving our customers more than they expect.































5

# Rent Roll Summary-Room Rate

#### Rent Roll Summary-Monthly Fees



#### Rent Roll Summary-Assessment Fee



#### Rent Roll Summary-Service Fee



Last Year

Current Year



Copyright © 2022 Move-In Software, Inc. All rights reserved. No part of this report may be reproduced or transmitted in any form without written permission from Move-N Software, Inc.



 2700-3 Brown Trail Bedford, TX 76021
817-282-7300
www.move-n.com
info@move-n.com