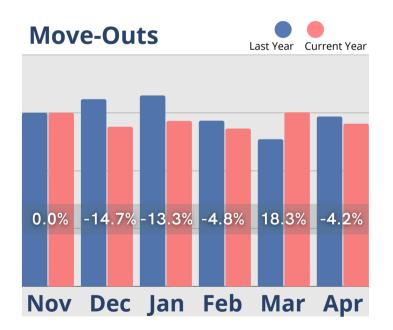

## **April Analysis**

The upticks experienced in March unfortunately did not continue into April, but there were still a few positives to be found. While leads and tours dropped off from their 6-month highs in March, the average number of days to convert leads from a tour to a move-in held steady at just over 2 months, which is almost a month quicker than in April of 2021. Census is remaining stable and is almost 10% above the same time last year but move-ins are over 5% lower than April last year, and slightly below March 2022 totals. Increased inquiry and referral source outreach activity would seem a logical strategy to boost future sales pipelines and keep future census on track, but that has been slow to change in 2022. In the meantime, there has been little change in cash receipts over the last 6 months. They continued to exceed 2021 totals with a 9.1% increase compared to April of last year. Revenues from room sales, assessment sales, other recurring monthly charges, and ancillary charges are relatively steady in 2022. Monthly fees had the largest year over year gain with an almost 112% increase from April of 2021.