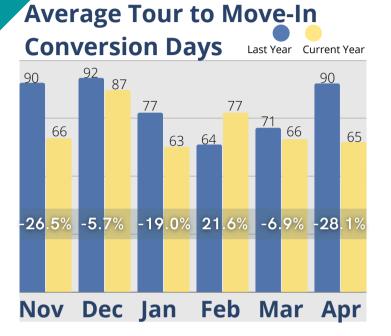

## **April Analysis**

The upticks experienced in March unfortunately did not continue into April, but there were still a few positives to be found. While leads and tours dropped off from their 6-month highs in March, the average number of days to convert leads from a tour to a move-in held steady at just over 2 months, which is almost a month quicker than in April of 2021. Census is remaining stable and is almost 10% above the same time last year but move-ins are over 5% lower than April last year, and slightly below March 2022 totals. Increased inquiry and referral source outreach activity would seem a logical strategy to boost future sales pipelines and keep future census on track, but that has been slow to change in 2022. In the meantime, there has been little change in cash receipts over the last 6 months. They continued to exceed 2021 totals with a 9.1% increase compared to April of last year. Revenues from room sales, assessment sales, other recurring monthly charges, and ancillary charges are relatively steady in 2022. Monthly fees had the largest year over year gain with an almost 112% increase from April of 2021.