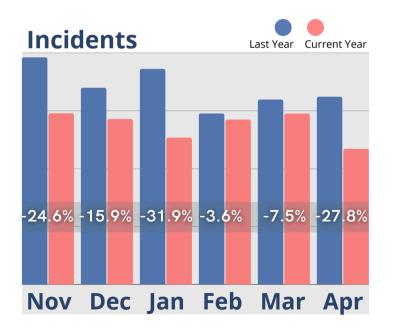

most 10% above the same time last year but move-ins are over 5% lower than April last year, and slightly below March 2022 totals. Increased inquiry and referral source outreach activity would seem a logical strategy to boost future sales pipelines and keep future census on track, but that has been slow to change in 2022. In the meantime, there has been little change in cash receipts over the last 6 months. They continued to exceed 2021 totals with a 9.1% increase compared to April of last year. Revenues from room sales, assessment sales, other recurring monthly charges, and ancillary charges are relatively steady in 2022. Monthly fees had the largest year over year gain with an almost 112% increase from April of 2021.

# Giving our customers more than they expect.































5

# Rent Roll Summary-Room Rate

#### Rent Roll Summary-Monthly Fees



#### Rent Roll Summary-Assessment Fee



#### Rent Roll Summary-Service Fee



Last Year

Current Year



Copyright © 2022 Move-In Software, Inc. All rights reserved. No part of this report may be reproduced or transmitted in any form without written permission from Move-N Software, Inc.



 2700-3 Brown Trail Bedford, TX 76021
817-282-7300
www.move-n.com
info@move-n.com