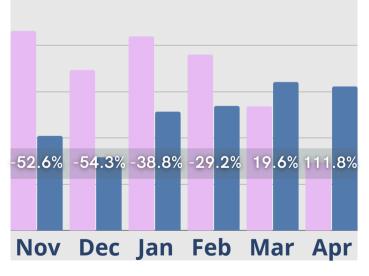

ril last year, and slightly below March 2022 totals. Increased inquiry and referral source outreach activity would seem a logical strategy to boost future sales pipelines and keep future census on track, but that has been slow to change in 2022. In the meantime, there has been little change in cash receipts over the last 6 months. They continued to exceed 2021 totals with a 9.1% increase compared to April of last year. Revenues from room sales, assessment sales, other recurring monthly charges, and ancillary charges are relatively steady in 2022. Monthly fees had the largest year over year gain with an almost 112% increase from April of 2021.

# Giving our customers more than they expect.































5

# Rent Roll Summary-Room Rate

#### Rent Roll Summary-Monthly Fees



#### Rent Roll Summary-Assessment Fee



#### Rent Roll Summary-Service Fee



Last Year

Current Year



Copyright © 2022 Move-In Software, Inc. All rights reserved. No part of this report may be reproduced or transmitted in any form without written permission from Move-N Software, Inc.



 2700-3 Brown Trail Bedford, TX 76021
817-282-7300
www.move-n.com
info@move-n.com