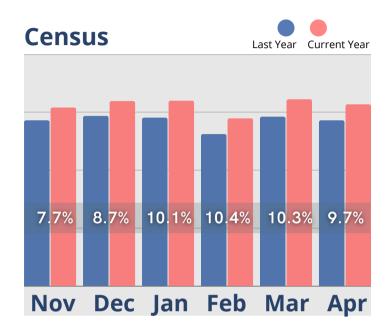

## **April Analysis**

The upticks experienced in March unfortunately did not continue into April, but there were still a few positives to be found. While leads and tours dropped off from their 6-month highs in March, the average number of days to convert leads from a tour to a move-in held steady at just over 2 months, which is almost a month quicker than in April of 2021. Census is remaining stable and is almost 10% above the same time last year but move-ins are over 5% lower than April last year, and slightly below March 2022 totals. Increased inquiry and referral source outreach activity would seem a logical strategy to boost future sales pipelines and keep future census on track, but that has been slow to change in 2022. In the meantime, there has been little change in cash receipts over the last 6 months. They continued to exceed 2021 totals with a 9.1% increase compared to April of last year. Revenues from room sales, assessment sales, other recurring monthly charges, and ancillary charges are relatively steady in 2022. Monthly fees had the largest year over year gain with an almost 112% increase from April of 2021.