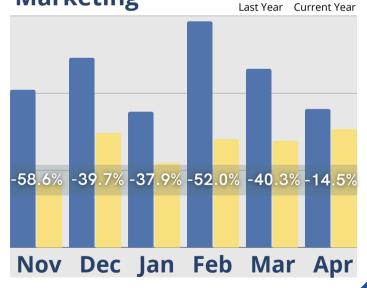

## **April Analysis**

The upticks experienced in March unfortunately did not continue into April, but there were still a few positives to be found. While leads and tours dropped off from their 6-month highs in March, the average number of days to convert leads from a tour to a move-in held steady at just over 2 months, which is almost a month quicker than in April of 2021. Census is remaining stable and is almost 10% above the same time last year but move-ins are over 5% lower than April last year, and slightly below March 2022 totals. Increased inquiry and referral source outreach activity would seem a logical strategy to boost future sales pipelines and keep future census on track, but that has been slow to change in 2022. In the meantime, there has been little change in cash receipts over the last 6 months. They continued to exceed 2021 totals with a 9.1% increase compared to April of last year. Revenues from room sales, assessment sales, other recurring monthly charges, and ancillary charges are relatively steady in 2022. Monthly fees had the largest year over year gain with an almost 112% increase from April of 2021.