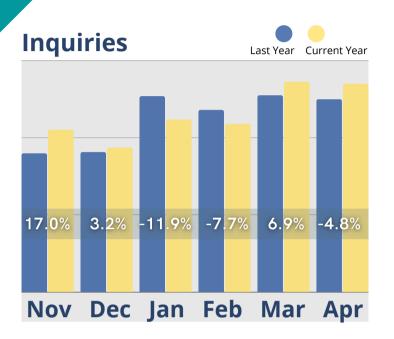

## **April Analysis**

The upticks experienced in March unfortunately did not continue into April, but there were still a few positives to be found. While leads and tours dropped off from their 6-month highs in March, the average number of days to convert leads from a tour to a move-in held steady at just over 2 months, which is almost a month quicker than in April of 2021. Census is remaining stable and is almost 10% above the same time last year but move-ins are over 5% lower than April last year, and slightly below March 2022 totals. Increased inquiry and referral source outreach activity would seem a logical strategy to boost future sales pipelines and keep future census on track, but that has been slow to change in 2022. In the meantime, there has been little change in cash receipts over the last 6 months. They continued to exceed 2021 totals with a 9.1% increase compared to April of last year. Revenues from room sales, assessment sales, other recurring monthly charges, and ancillary charges are relatively steady in 2022. Monthly fees had the largest year over year gain with an almost 112% increase from April of 2021.