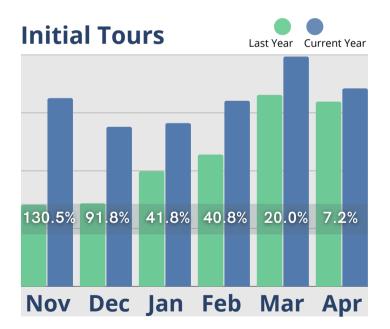

## **April Analysis**

The upticks experienced in March unfortunately did not continue into April, but there were still a few positives to be found. While leads and tours dropped off from their 6-month highs in March, the average number of days to convert leads from a tour to a move-in held steady at just over 2 months, which is almost a month quicker than in April of 2021. Census is remaining stable and is almost 10% above the same time last year but move-ins are over 5% lower than April last year, and slightly below March 2022 totals. Increased inquiry and referral source outreach activity would seem a logical strategy to boost future sales pipelines and keep future census on track, but that has been slow to change in 2022. In the meantime, there has been little change in cash receipts over the last 6 months. They continued to exceed 2021 totals with a 9.1% increase compared to April of last year. Revenues from room sales, assessment sales, other recurring monthly charges, and ancillary charges are relatively steady in 2022. Monthly fees had the largest year over year gain with an almost 112% increase from April of 2021.