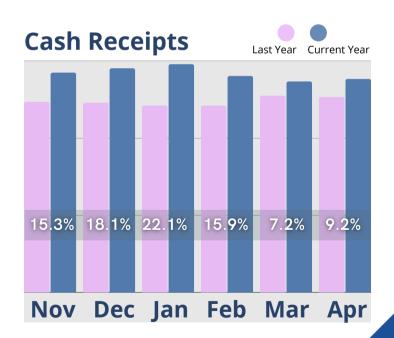

## **April Analysis**

The upticks experienced in March unfortunately did not continue into April, but there were still a few positives to be found. While leads and tours dropped off from their 6-month highs in March, the average number of days to convert leads from a tour to a move-in held steady at just over 2 months, which is almost a month quicker than in April of 2021. Census is remaining stable and is almost 10% above the same time last year but move-ins are over 5% lower than April last year, and slightly below March 2022 totals. Increased inquiry and referral source outreach activity would seem a logical strategy to boost future sales pipelines and keep future census on track, but that has been slow to change in 2022. In the meantime, there has been little change in cash receipts over the last 6 months. They continued to exceed 2021 totals with a 9.1% increase compared to April of last year. Revenues from room sales, assessment sales, other recurring monthly charges, and ancillary charges are relatively steady in 2022. Monthly fees had the largest year over year gain with an almost 112% increase from April of 2021.