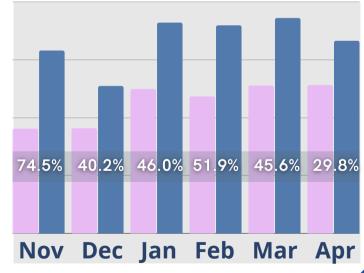

rral source outreach activity would seem a logical strategy to boost future sales pipelines and keep future census on track, but that has been slow to change in 2022. In the meantime, there has been little change in cash receipts over the last 6 months. They continued to exceed 2021 totals with a 9.1% increase compared to April of last year. Revenues from room sales, assessment sales, other recurring monthly charges, and ancillary charges are relatively steady in 2022. Monthly fees had the largest year over year gain with an almost 112% increase from April of 2021.

# Giving our customers more than they expect.































5

# Rent Roll Summary-Room Rate

#### Rent Roll Summary-Monthly Fees



#### Rent Roll Summary-Assessment Fee



#### Rent Roll Summary-Service Fee



Last Year

Current Year



Copyright © 2022 Move-In Software, Inc. All rights reserved. No part of this report may be reproduced or transmitted in any form without written permission from Move-N Software, Inc.



 2700-3 Brown Trail Bedford, TX 76021
817-282-7300
www.move-n.com
info@move-n.com