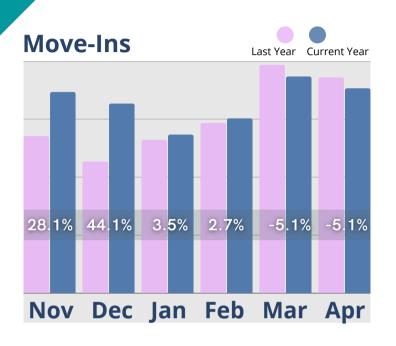

## **April Analysis**

The upticks experienced in March unfortunately did not continue into April, but there were still a few positives to be found. While leads and tours dropped off from their 6-month highs in March, the average number of days to convert leads from a tour to a move-in held steady at just over 2 months, which is almost a month quicker than in April of 2021. Census is remaining stable and is almost 10% above the same time last year but move-ins are over 5% lower than April last year, and slightly below March 2022 totals. Increased inquiry and referral source outreach activity would seem a logical strategy to boost future sales pipelines and keep future census on track, but that has been slow to change in 2022. In the meantime, there has been little change in cash receipts over the last 6 months. They continued to exceed 2021 totals with a 9.1% increase compared to April of last year. Revenues from room sales, assessment sales, other recurring monthly charges, and ancillary charges are relatively steady in 2022. Monthly fees had the largest year over year gain with an almost 112% increase from April of 2021.