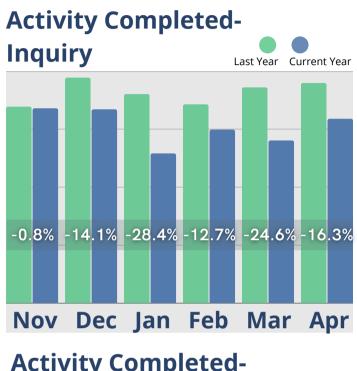

## **April Analysis**

The upticks experienced in March unfortunately did not continue into April, but there were still a few positives to be found. While leads and tours dropped off from their 6-month highs in March, the average number of days to convert leads from a tour to a move-in held steady at just over 2 months, which is almost a month quicker than in April of 2021. Census is remaining stable and is almost 10% above the same time last year but move-ins are over 5% lower than April last year, and slightly below March 2022 totals. Increased inquiry and referral source outreach activity would seem a logical strategy to boost future sales pipelines and keep future census on track, but that has been slow to change in 2022. In the meantime, there has been little change in cash receipts over the last 6 months. They continued to exceed 2021 totals with a 9.1% increase compared to April of last year. Revenues from room sales, assessment sales, other recurring monthly charges, and ancillary charges are relatively steady in 2022. Monthly fees had the largest year over year gain with an almost 112% increase from April of 2021.