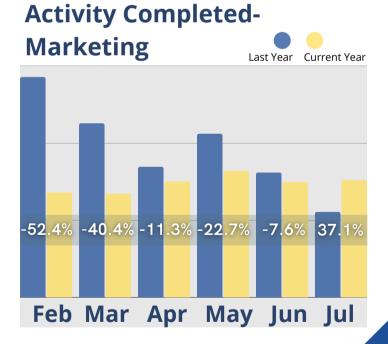

## July Analysis

July 2022 leads had an increase of 9.5% over July 2021 and also showed a slight uptick from June. Reporting for initial tours was the reverse though, with 9.4% fewer tours than last July and slightly fewer tours than June. The number of days to convert tours to move-ins increased from 75 days in June to 92 days in July. Move-ins and move-outs were both at their lowest level since February of this year, with move-ins down by 20% and move-outs down 8.3% from July 2021. Census remained stable with a minor increase from June and over 7% higher than same time last year. Cash receipts were also unaffected and improved by over 16% compared to July of 2021. In year over year comparisons, residents with assessments increased 18.5% and assessment fee revenues increased by over 37%, both showing little change since February of 2022. Room revenues are also stable and continue to outperform 2021 revenue totals. Service fee revenues bounced back from their decline in June and were 33% higher than in July of last year, while monthly fees were consistent with June totals and over 71% above revenues reported for the same time last year.