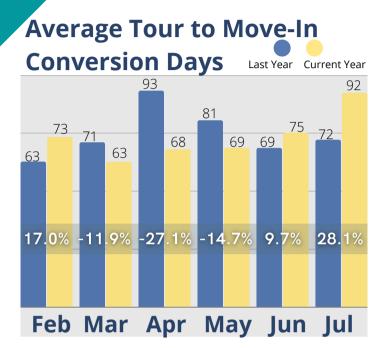

## July Analysis

July 2022 leads had an increase of 9.5% over July 2021 and also showed a slight uptick from June. Reporting for initial tours was the reverse though, with 9.4% fewer tours than last July and slightly fewer tours than June. The number of days to convert tours to move-ins increased from 75 days in June to 92 days in July. Move-ins and move-outs were both at their lowest level since February of this year, with move-ins down by 20% and move-outs down 8.3% from July 2021. Census remained stable with a minor increase from June and over 7% higher than same time last year. Cash receipts were also unaffected and improved by over 16% compared to July of 2021. In year over year comparisons, residents with assessments increased 18.5% and assessment fee revenues increased by over 37%, both showing little change since February of 2022. Room revenues are also stable and continue to outperform 2021 revenue totals. Service fee revenues bounced back from their decline in June and were 33% higher than in July of last year, while monthly fees were consistent with June totals and over 71% above revenues reported for the same time last year.