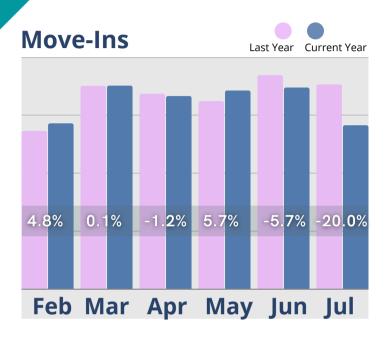

## July Analysis

July 2022 leads had an increase of 9.5% over July 2021 and also showed a slight uptick from June. Reporting for initial tours was the reverse though, with 9.4% fewer tours than last July and slightly fewer tours than June. The number of days to convert tours to move-ins increased from 75 days in June to 92 days in July. Move-ins and move-outs were both at their lowest level since February of this year, with move-ins down by 20% and move-outs down 8.3% from July 2021. Census remained stable with a minor increase from June and over 7% higher than same time last year. Cash receipts were also unaffected and improved by over 16% compared to July of 2021. In year over year comparisons, residents with assessments increased 18.5% and assessment fee revenues increased by over 37%, both showing little change since February of 2022. Room revenues are also stable and continue to outperform 2021 revenue totals. Service fee revenues bounced back from their decline in June and were 33% higher than in July of last year, while monthly fees were consistent with June totals and over 71% above revenues reported for the same time last year.