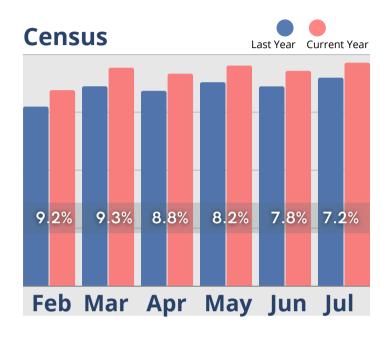

## July Analysis

July 2022 leads had an increase of 9.5% over July 2021 and also showed a slight uptick from June. Reporting for initial tours was the reverse though, with 9.4% fewer tours than last July and slightly fewer tours than June. The number of days to convert tours to move-ins increased from 75 days in June to 92 days in July. Move-ins and move-outs were both at their lowest level since February of this year, with move-ins down by 20% and move-outs down 8.3% from July 2021. Census remained stable with a minor increase from June and over 7% higher than same time last year. Cash receipts were also unaffected and improved by over 16% compared to July of 2021. In year over year comparisons, residents with assessments increased 18.5% and assessment fee revenues increased by over 37%, both showing little change since February of 2022. Room revenues are also stable and continue to outperform 2021 revenue totals. Service fee revenues bounced back from their decline in June and were 33% higher than in July of last year, while monthly fees were consistent with June totals and over 71% above revenues reported for the same time last year.