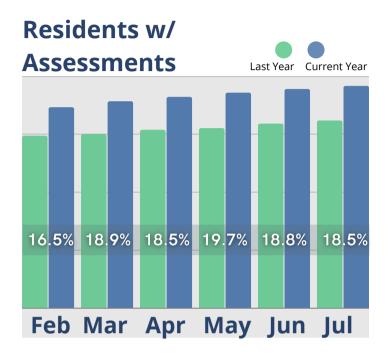

## July Analysis

July 2022 leads had an increase of 9.5% over July 2021 and also showed a slight uptick from June. Reporting for initial tours was the reverse though, with 9.4% fewer tours than last July and slightly fewer tours than June. The number of days to convert tours to move-ins increased from 75 days in June to 92 days in July. Move-ins and move-outs were both at their lowest level since February of this year, with move-ins down by 20% and move-outs down 8.3% from July 2021. Census remained stable with a minor increase from June and over 7% higher than same time last year. Cash receipts were also unaffected and improved by over 16% compared to July of 2021. In year over year comparisons, residents with assessments increased 18.5% and assessment fee revenues increased by over 37%, both showing little change since February of 2022. Room revenues are also stable and continue to outperform 2021 revenue totals. Service fee revenues bounced back from their decline in June and were 33% higher than in July of last year, while monthly fees were consistent with June totals and over 71% above revenues reported for the same time last year.