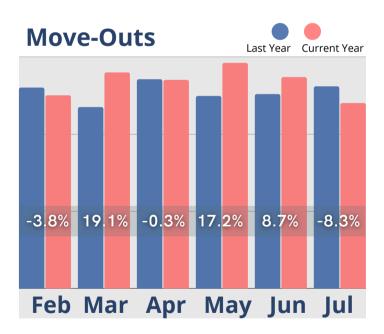

## July Analysis

July 2022 leads had an increase of 9.5% over July 2021 and also showed a slight uptick from June. Reporting for initial tours was the reverse though, with 9.4% fewer tours than last July and slightly fewer tours than June. The number of days to convert tours to move-ins increased from 75 days in June to 92 days in July. Move-ins and move-outs were both at their lowest level since February of this year, with move-ins down by 20% and move-outs down 8.3% from July 2021. Census remained stable with a minor increase from June and over 7% higher than same time last year. Cash receipts were also unaffected and improved by over 16% compared to July of 2021. In year over year comparisons, residents with assessments increased 18.5% and assessment fee revenues increased by over 37%, both showing little change since February of 2022. Room revenues are also stable and continue to outperform 2021 revenue totals. Service fee revenues bounced back from their decline in June and were 33% higher than in July of last year, while monthly fees were consistent with June totals and over 71% above revenues reported for the same time last year.