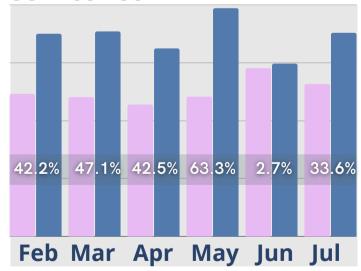

## July Analysis

July 2022 leads had an increase of 9.5% over July 2021 and also showed a slight uptick from June. Reporting for initial tours was the reverse though, with 9.4% fewer tours than last July and slightly fewer tours than June. The number of days to convert tours to move-ins increased from 75 days in June to 92 days in July. Move-ins and move-outs were both at their lowest level since February of this year, with move-ins down by 20% and move-outs down 8.3% from July 2021. Census remained stable with a minor increase from June and over 7% higher than same time last year. Cash receipts were also unaffected and improved by over 16% compared to July of 2021. In year over year comparisons, residents with assessments increased 18.5% and assessment fee revenues increased by over 37%, both showing little change since February of 2022. Room revenues are also stable and continue to outperform 2021 revenue totals. Service fee revenues bounced back from their decline in June and were 33% higher than in July of last year, while monthly fees were consistent with June totals and over 71% above revenues reported for the same time last year.

#### Rent Roll Summary-Room Rate

Rent Roll Summary-Monthly Fees

Rent Roll Summary-Assessment Fee

Rent Roll Summary-Service Fee

Copyright © 2022 Move-In Software, Inc. All rights reserved. No part of this report may be reproduced or transmitted in any form without written permission from Move-N Software, Inc.