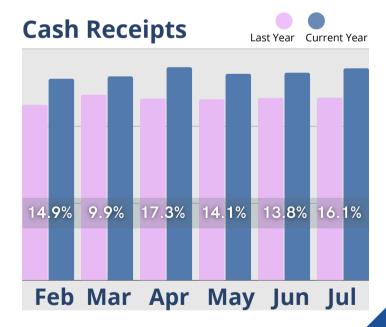

## July Analysis

July 2022 leads had an increase of 9.5% over July 2021 and also showed a slight uptick from June. Reporting for initial tours was the reverse though, with 9.4% fewer tours than last July and slightly fewer tours than June. The number of days to convert tours to move-ins increased from 75 days in June to 92 days in July. Move-ins and move-outs were both at their lowest level since February of this year, with move-ins down by 20% and move-outs down 8.3% from July 2021. Census remained stable with a minor increase from June and over 7% higher than same time last year. Cash receipts were also unaffected and improved by over 16% compared to July of 2021. In year over year comparisons, residents with assessments increased 18.5% and assessment fee revenues increased by over 37%, both showing little change since February of 2022. Room revenues are also stable and continue to outperform 2021 revenue totals. Service fee revenues bounced back from their decline in June and were 33% higher than in July of last year, while monthly fees were consistent with June totals and over 71% above revenues reported for the same time last year.