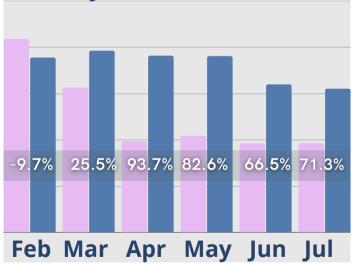

## July Analysis

July 2022 leads had an increase of 9.5% over July 2021 and also showed a slight uptick from June. Reporting for initial tours was the reverse though, with 9.4% fewer tours than last July and slightly fewer tours than June. The number of days to convert tours to move-ins increased from 75 days in June to 92 days in July. Move-ins and move-outs were both at their lowest level since February of this year, with move-ins down by 20% and move-outs down 8.3% from July 2021. Census remained stable with a minor increase from June and over 7% higher than same time last year. Cash receipts were also unaffected and improved by over 16% compared to July of 2021. In year over year comparisons, residents with assessments increased 18.5% and assessment fee revenues increased by over 37%, both showing little change since February of 2022. Room revenues are also stable and continue to outperform 2021 revenue totals. Service fee revenues bounced back from their decline in June and were 33% higher than in July of last year, while monthly fees were consistent with June totals and over 71% above revenues reported for the same time last year.

#### Rent Roll Summary-Room Rate

Rent Roll Summary-Monthly Fees

Rent Roll Summary-Assessment Fee

Rent Roll Summary-Service Fee

Copyright © 2022 Move-In Software, Inc. All rights reserved. No part of this report may be reproduced or transmitted in any form without written permission from Move-N Software, Inc.