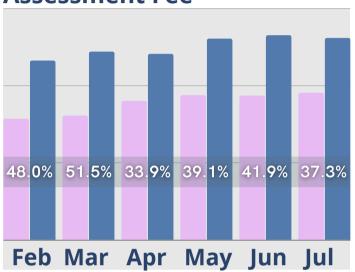

## July Analysis

July 2022 leads had an increase of 9.5% over July 2021 and also showed a slight uptick from June. Reporting for initial tours was the reverse though, with 9.4% fewer tours than last July and slightly fewer tours than June. The number of days to convert tours to move-ins increased from 75 days in June to 92 days in July. Move-ins and move-outs were both at their lowest level since February of this year, with move-ins down by 20% and move-outs down 8.3% from July 2021. Census remained stable with a minor increase from June and over 7% higher than same time last year. Cash receipts were also unaffected and improved by over 16% compared to July of 2021. In year over year comparisons, residents with assessments increased 18.5% and assessment fee revenues increased by over 37%, both showing little change since February of 2022. Room revenues are also stable and continue to outperform 2021 revenue totals. Service fee revenues bounced back from their decline in June and were 33% higher than in July of last year, while monthly fees were consistent with June totals and over 71% above revenues reported for the same time last year.

#### Rent Roll Summary-Room Rate

Rent Roll Summary-Monthly Fees

Rent Roll Summary-Assessment Fee

Rent Roll Summary-Service Fee

Copyright © 2022 Move-In Software, Inc. All rights reserved. No part of this report may be reproduced or transmitted in any form without written permission from Move-N Software, Inc.