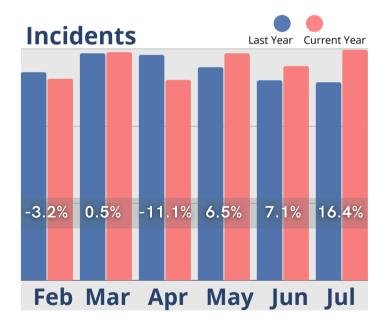

## July Analysis

July 2022 leads had an increase of 9.5% over July 2021 and also showed a slight uptick from June. Reporting for initial tours was the reverse though, with 9.4% fewer tours than last July and slightly fewer tours than June. The number of days to convert tours to move-ins increased from 75 days in June to 92 days in July. Move-ins and move-outs were both at their lowest level since February of this year, with move-ins down by 20% and move-outs down 8.3% from July 2021. Census remained stable with a minor increase from June and over 7% higher than same time last year. Cash receipts were also unaffected and improved by over 16% compared to July of 2021. In year over year comparisons, residents with assessments increased 18.5% and assessment fee revenues increased by over 37%, both showing little change since February of 2022. Room revenues are also stable and continue to outperform 2021 revenue totals. Service fee revenues bounced back from their decline in June and were 33% higher than in July of last year, while monthly fees were consistent with June totals and over 71% above revenues reported for the same time last year.