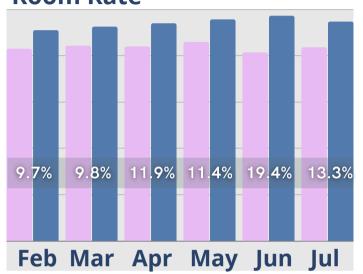

## July Analysis

July 2022 leads had an increase of 9.5% over July 2021 and also showed a slight uptick from June. Reporting for initial tours was the reverse though, with 9.4% fewer tours than last July and slightly fewer tours than June. The number of days to convert tours to move-ins increased from 75 days in June to 92 days in July. Move-ins and move-outs were both at their lowest level since February of this year, with move-ins down by 20% and move-outs down 8.3% from July 2021. Census remained stable with a minor increase from June and over 7% higher than same time last year. Cash receipts were also unaffected and improved by over 16% compared to July of 2021. In year over year comparisons, residents with assessments increased 18.5% and assessment fee revenues increased by over 37%, both showing little change since February of 2022. Room revenues are also stable and continue to outperform 2021 revenue totals. Service fee revenues bounced back from their decline in June and were 33% higher than in July of last year, while monthly fees were consistent with June totals and over 71% above revenues reported for the same time last year.

#### Rent Roll Summary-Room Rate

Rent Roll Summary-Monthly Fees

Rent Roll Summary-Assessment Fee

Rent Roll Summary-Service Fee

Copyright © 2022 Move-In Software, Inc. All rights reserved. No part of this report may be reproduced or transmitted in any form without written permission from Move-N Software, Inc.