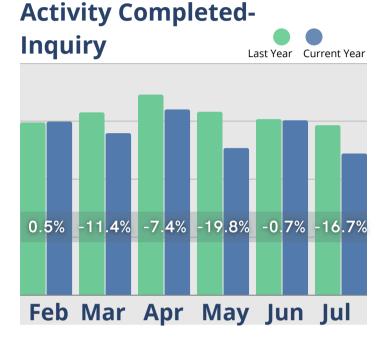

## July Analysis

July 2022 leads had an increase of 9.5% over July 2021 and also showed a slight uptick from June. Reporting for initial tours was the reverse though, with 9.4% fewer tours than last July and slightly fewer tours than June. The number of days to convert tours to move-ins increased from 75 days in June to 92 days in July. Move-ins and move-outs were both at their lowest level since February of this year, with move-ins down by 20% and move-outs down 8.3% from July 2021. Census remained stable with a minor increase from June and over 7% higher than same time last year. Cash receipts were also unaffected and improved by over 16% compared to July of 2021. In year over year comparisons, residents with assessments increased 18.5% and assessment fee revenues increased by over 37%, both showing little change since February of 2022. Room revenues are also stable and continue to outperform 2021 revenue totals. Service fee revenues bounced back from their decline in June and were 33% higher than in July of last year, while monthly fees were consistent with June totals and over 71% above revenues reported for the same time last year.