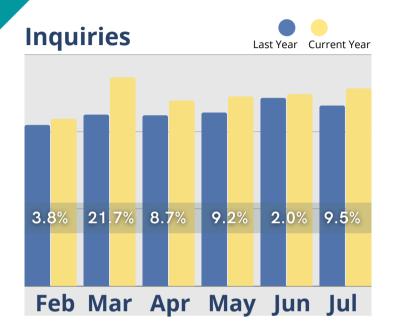

## July Analysis

July 2022 leads had an increase of 9.5% over July 2021 and also showed a slight uptick from June. Reporting for initial tours was the reverse though, with 9.4% fewer tours than last July and slightly fewer tours than June. The number of days to convert tours to move-ins increased from 75 days in June to 92 days in July. Move-ins and move-outs were both at their lowest level since February of this year, with move-ins down by 20% and move-outs down 8.3% from July 2021. Census remained stable with a minor increase from June and over 7% higher than same time last year. Cash receipts were also unaffected and improved by over 16% compared to July of 2021. In year over year comparisons, residents with assessments increased 18.5% and assessment fee revenues increased by over 37%, both showing little change since February of 2022. Room revenues are also stable and continue to outperform 2021 revenue totals. Service fee revenues bounced back from their decline in June and were 33% higher than in July of last year, while monthly fees were consistent with June totals and over 71% above revenues reported for the same time last year.