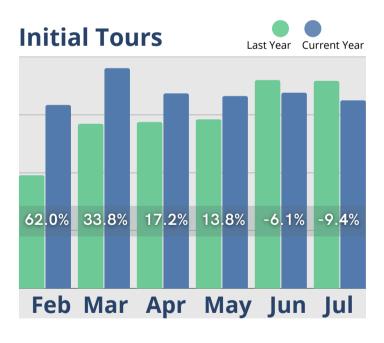

## July Analysis

July 2022 leads had an increase of 9.5% over July 2021 and also showed a slight uptick from June. Reporting for initial tours was the reverse though, with 9.4% fewer tours than last July and slightly fewer tours than June. The number of days to convert tours to move-ins increased from 75 days in June to 92 days in July. Move-ins and move-outs were both at their lowest level since February of this year, with move-ins down by 20% and move-outs down 8.3% from July 2021. Census remained stable with a minor increase from June and over 7% higher than same time last year. Cash receipts were also unaffected and improved by over 16% compared to July of 2021. In year over year comparisons, residents with assessments increased 18.5% and assessment fee revenues increased by over 37%, both showing little change since February of 2022. Room revenues are also stable and continue to outperform 2021 revenue totals. Service fee revenues bounced back from their decline in June and were 33% higher than in July of last year, while monthly fees were consistent with June totals and over 71% above revenues reported for the same time last year.