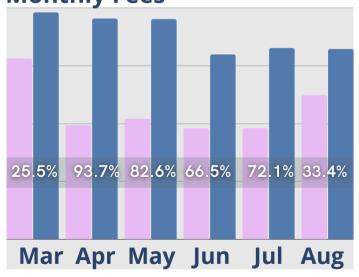

#### Rent Roll Summary-Room Rate

Rent Roll Summary-Monthly Fees

Rent Roll Summary-Assessment Fee

Rent Roll Summary-Service Fee

Copyright © 2022 Move-In Software, Inc. All rights reserved. No part of this report may be reproduced or transmitted in any form without written permission from Move-N Software, Inc.

# August Analysis

August was a good month for Senior Housing. Lead volume and tour activity both improved, reporting their best numbers since March. The number of days to convert tours to move-ins dropped significantly from the July six month high of 92 days to only 64 days in August, and census continued to remain stable when compared to the previous six months of 2022. Cash receipts also held steady, along with room revenues, residents with assessments and assessment revenues, while service fees in August were at their highest level for the year. Monthly fee revenue was comparable with June and July but has not yet regained the same levels reported in March through May. Marketing activity in August was the highest in the last six months for both month over month and year over year reporting periods. Inquiry activity also showed slight improvements when compared to the same time last year, and the highest level of activity in the last six months of 2022.