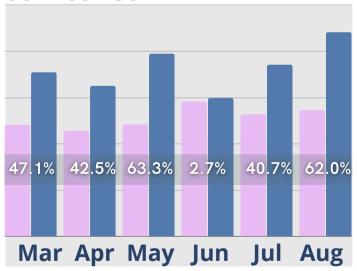

#### Rent Roll Summary-Room Rate

Rent Roll Summary-Monthly Fees

Rent Roll Summary-Assessment Fee

Rent Roll Summary-Service Fee

Copyright © 2022 Move-In Software, Inc. All rights reserved. No part of this report may be reproduced or transmitted in any form without written permission from Move-N Software, Inc.

# August Analysis

August was a good month for Senior Housing. Lead volume and tour activity both improved, reporting their best numbers since March. The number of days to convert tours to move-ins dropped significantly from the July six month high of 92 days to only 64 days in August, and census continued to remain stable when compared to the previous six months of 2022. Cash receipts also held steady, along with room revenues, residents with assessments and assessment revenues, while service fees in August were at their highest level for the year. Monthly fee revenue was comparable with June and July but has not yet regained the same levels reported in March through May. Marketing activity in August was the highest in the last six months for both month over month and year over year reporting periods. Inquiry activity also showed slight improvements when compared to the same time last year, and the highest level of activity in the last six months of 2022.