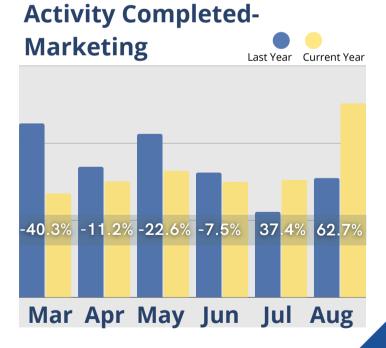

# August Analysis

August was a good month for Senior Housing. Lead volume and tour activity both improved, reporting their best numbers since March. The number of days to convert tours to move-ins dropped significantly from the July six month high of 92 days to only 64 days in August, and census continued to remain stable when compared to the previous six months of 2022. Cash receipts also held steady, along with room revenues, residents with assessments and assessment revenues, while service fees in August were at their highest level for the year. Monthly fee revenue was comparable with June and July but has not yet regained the same levels reported in March through May. Marketing activity in August was the highest in the last six months for both month over month and year over year reporting periods. Inquiry activity also showed slight improvements when compared to the same time last year, and the highest level of activity in the last six months of 2022.