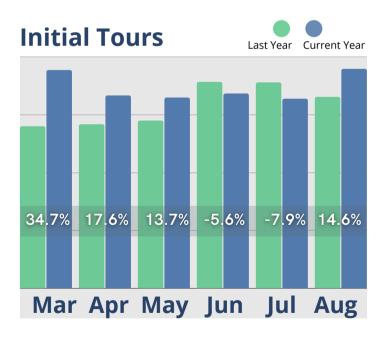

# August Analysis

August was a good month for Senior Housing. Lead volume and tour activity both improved, reporting their best numbers since March. The number of days to convert tours to move-ins dropped significantly from the July six month high of 92 days to only 64 days in August, and census continued to remain stable when compared to the previous six months of 2022. Cash receipts also held steady, along with room revenues, residents with assessments and assessment revenues, while service fees in August were at their highest level for the year. Monthly fee revenue was comparable with June and July but has not yet regained the same levels reported in March through May. Marketing activity in August was the highest in the last six months for both month over month and year over year reporting periods. Inquiry activity also showed slight improvements when compared to the same time last year, and the highest level of activity in the last six months of 2022.