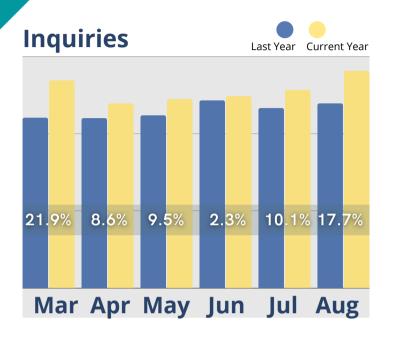

# August Analysis

August was a good month for Senior Housing. Lead volume and tour activity both improved, reporting their best numbers since March. The number of days to convert tours to move-ins dropped significantly from the July six month high of 92 days to only 64 days in August, and census continued to remain stable when compared to the previous six months of 2022. Cash receipts also held steady, along with room revenues, residents with assessments and assessment revenues, while service fees in August were at their highest level for the year. Monthly fee revenue was comparable with June and July but has not yet regained the same levels reported in March through May. Marketing activity in August was the highest in the last six months for both month over month and year over year reporting periods. Inquiry activity also showed slight improvements when compared to the same time last year, and the highest level of activity in the last six months of 2022.