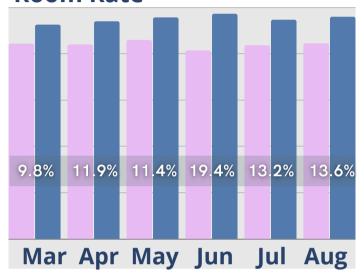

# August Analysis

August was a good month for Senior Housing. Lead volume and tour activity both improved, reporting their best numbers since March. The number of days to convert tours to move-ins dropped significantly from the July six month high of 92 days to only 64 days in August, and census continued to remain stable when compared to the previous six months of 2022. Cash receipts also held steady, along with room revenues, residents with assessments and assessment revenues, while service fees in August were at their highest level for the year. Monthly fee revenue was comparable with June and July but has not yet regained the same levels reported in March through May. Marketing activity in August was the highest in the last six months for both month over month and year over year reporting periods. Inquiry activity also showed slight improvements when compared to the same time last year, and the highest level of activity in the last six months of 2022.

#### Rent Roll Summary-Room Rate

Rent Roll Summary-Monthly Fees

Rent Roll Summary-Assessment Fee

Rent Roll Summary-Service Fee

Copyright © 2022 Move-In Software, Inc. All rights reserved. No part of this report may be reproduced or transmitted in any form without written permission from Move-N Software, Inc.