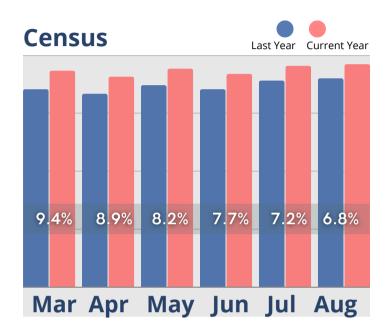

# August Analysis

August was a good month for Senior Housing. Lead volume and tour activity both improved, reporting their best numbers since March. The number of days to convert tours to move-ins dropped significantly from the July six month high of 92 days to only 64 days in August, and census continued to remain stable when compared to the previous six months of 2022. Cash receipts also held steady, along with room revenues, residents with assessments and assessment revenues, while service fees in August were at their highest level for the year. Monthly fee revenue was comparable with June and July but has not yet regained the same levels reported in March through May. Marketing activity in August was the highest in the last six months for both month over month and year over year reporting periods. Inquiry activity also showed slight improvements when compared to the same time last year, and the highest level of activity in the last six months of 2022.