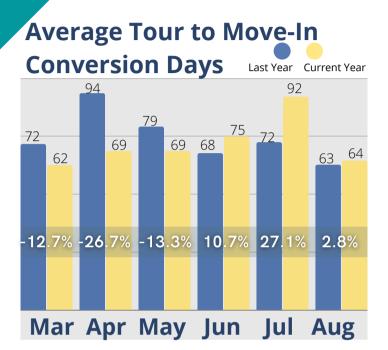

# August Analysis

August was a good month for Senior Housing. Lead volume and tour activity both improved, reporting their best numbers since March. The number of days to convert tours to move-ins dropped significantly from the July six month high of 92 days to only 64 days in August, and census continued to remain stable when compared to the previous six months of 2022. Cash receipts also held steady, along with room revenues, residents with assessments and assessment revenues, while service fees in August were at their highest level for the year. Monthly fee revenue was comparable with June and July but has not yet regained the same levels reported in March through May. Marketing activity in August was the highest in the last six months for both month over month and year over year reporting periods. Inquiry activity also showed slight improvements when compared to the same time last year, and the highest level of activity in the last six months of 2022.