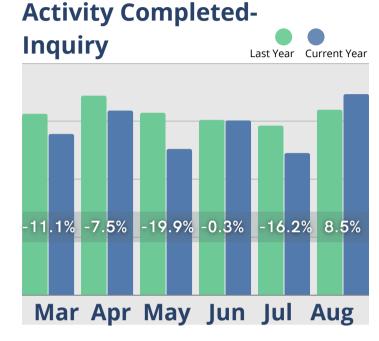

# August Analysis

August was a good month for Senior Housing. Lead volume and tour activity both improved, reporting their best numbers since March. The number of days to convert tours to move-ins dropped significantly from the July six month high of 92 days to only 64 days in August, and census continued to remain stable when compared to the previous six months of 2022. Cash receipts also held steady, along with room revenues, residents with assessments and assessment revenues, while service fees in August were at their highest level for the year. Monthly fee revenue was comparable with June and July but has not yet regained the same levels reported in March through May. Marketing activity in August was the highest in the last six months for both month over month and year over year reporting periods. Inquiry activity also showed slight improvements when compared to the same time last year, and the highest level of activity in the last six months of 2022.