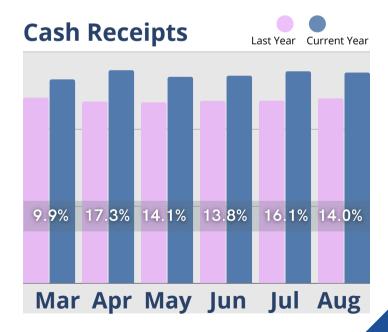

# August Analysis

August was a good month for Senior Housing. Lead volume and tour activity both improved, reporting their best numbers since March. The number of days to convert tours to move-ins dropped significantly from the July six month high of 92 days to only 64 days in August, and census continued to remain stable when compared to the previous six months of 2022. Cash receipts also held steady, along with room revenues, residents with assessments and assessment revenues, while service fees in August were at their highest level for the year. Monthly fee revenue was comparable with June and July but has not yet regained the same levels reported in March through May. Marketing activity in August was the highest in the last six months for both month over month and year over year reporting periods. Inquiry activity also showed slight improvements when compared to the same time last year, and the highest level of activity in the last six months of 2022.