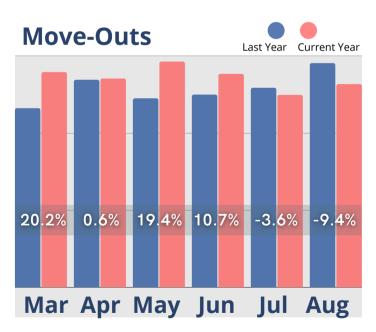

# August Analysis

August was a good month for Senior Housing. Lead volume and tour activity both improved, reporting their best numbers since March. The number of days to convert tours to move-ins dropped significantly from the July six month high of 92 days to only 64 days in August, and census continued to remain stable when compared to the previous six months of 2022. Cash receipts also held steady, along with room revenues, residents with assessments and assessment revenues, while service fees in August were at their highest level for the year. Monthly fee revenue was comparable with June and July but has not yet regained the same levels reported in March through May. Marketing activity in August was the highest in the last six months for both month over month and year over year reporting periods. Inquiry activity also showed slight improvements when compared to the same time last year, and the highest level of activity in the last six months of 2022.