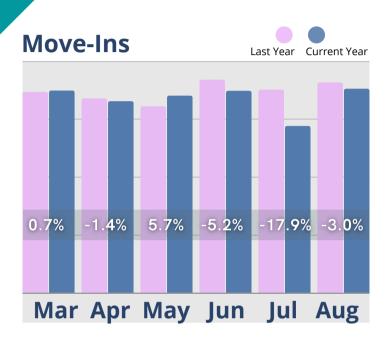

# August Analysis

August was a good month for Senior Housing. Lead volume and tour activity both improved, reporting their best numbers since March. The number of days to convert tours to move-ins dropped significantly from the July six month high of 92 days to only 64 days in August, and census continued to remain stable when compared to the previous six months of 2022. Cash receipts also held steady, along with room revenues, residents with assessments and assessment revenues, while service fees in August were at their highest level for the year. Monthly fee revenue was comparable with June and July but has not yet regained the same levels reported in March through May. Marketing activity in August was the highest in the last six months for both month over month and year over year reporting periods. Inquiry activity also showed slight improvements when compared to the same time last year, and the highest level of activity in the last six months of 2022.