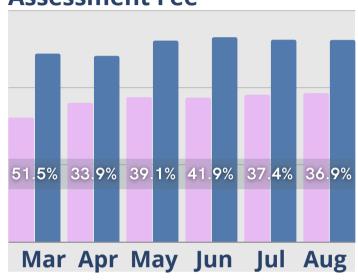

#### Rent Roll Summary-Room Rate

Rent Roll Summary-Monthly Fees

Rent Roll Summary-Assessment Fee

Rent Roll Summary-Service Fee

Copyright © 2022 Move-In Software, Inc. All rights reserved. No part of this report may be reproduced or transmitted in any form without written permission from Move-N Software, Inc.

# August Analysis

August was a good month for Senior Housing. Lead volume and tour activity both improved, reporting their best numbers since March. The number of days to convert tours to move-ins dropped significantly from the July six month high of 92 days to only 64 days in August, and census continued to remain stable when compared to the previous six months of 2022. Cash receipts also held steady, along with room revenues, residents with assessments and assessment revenues, while service fees in August were at their highest level for the year. Monthly fee revenue was comparable with June and July but has not yet regained the same levels reported in March through May. Marketing activity in August was the highest in the last six months for both month over month and year over year reporting periods. Inquiry activity also showed slight improvements when compared to the same time last year, and the highest level of activity in the last six months of 2022.