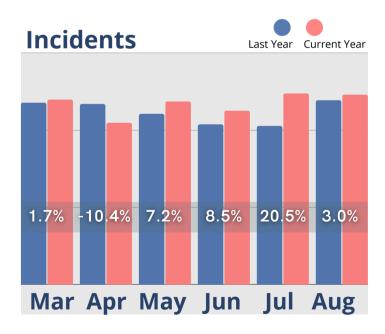

# August Analysis

August was a good month for Senior Housing. Lead volume and tour activity both improved, reporting their best numbers since March. The number of days to convert tours to move-ins dropped significantly from the July six month high of 92 days to only 64 days in August, and census continued to remain stable when compared to the previous six months of 2022. Cash receipts also held steady, along with room revenues, residents with assessments and assessment revenues, while service fees in August were at their highest level for the year. Monthly fee revenue was comparable with June and July but has not yet regained the same levels reported in March through May. Marketing activity in August was the highest in the last six months for both month over month and year over year reporting periods. Inquiry activity also showed slight improvements when compared to the same time last year, and the highest level of activity in the last six months of 2022.