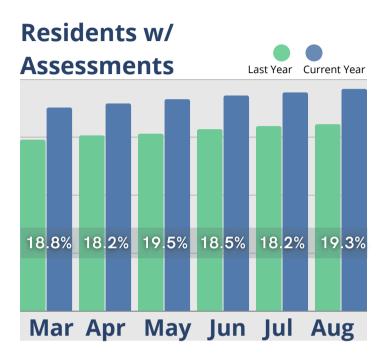

# August Analysis

August was a good month for Senior Housing. Lead volume and tour activity both improved, reporting their best numbers since March. The number of days to convert tours to move-ins dropped significantly from the July six month high of 92 days to only 64 days in August, and census continued to remain stable when compared to the previous six months of 2022. Cash receipts also held steady, along with room revenues, residents with assessments and assessment revenues, while service fees in August were at their highest level for the year. Monthly fee revenue was comparable with June and July but has not yet regained the same levels reported in March through May. Marketing activity in August was the highest in the last six months for both month over month and year over year reporting periods. Inquiry activity also showed slight improvements when compared to the same time last year, and the highest level of activity in the last six months of 2022.