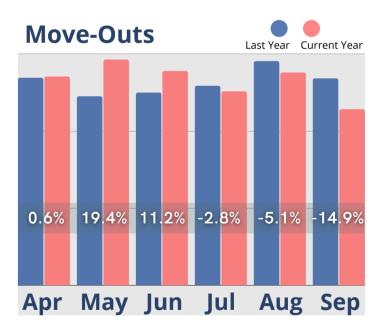

#### September Analysis

September continued the year over year gains that have been trending for the last six months, but month over month analysis is showing losses in inquiry and tour volume as well as move-ins when compared to August totals. Even so, leads were up over 15%, tours were up over 11%, and census was 7% higher than in September of 2021. Census and cash receipts were both stable and move-outs were almost 15% lower than the same time last year. The number of days from tour to move-in increased by 23 days when compared to August and was 3 days higher than in September 2021. Resident care needs have remained at a consistent level for the last six months, with an almost 19% increase when compared to the same time last year. Room and assessment revenues are showing little fluctuation over the last six months and monthly fee revenues have been consistent for the last four months since their decline in June. Service fees in September dropped slightly from their high in August, but all revenues for the last six months are consistently higher than for the same periods in 2021.