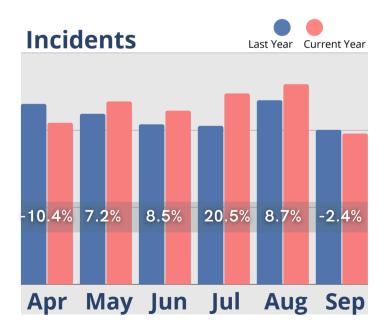

#### September Analysis

September continued the year over year gains that have been trending for the last six months, but month over month analysis is showing losses in inquiry and tour volume as well as move-ins when compared to August totals. Even so, leads were up over 15%, tours were up over 11%, and census was 7% higher than in September of 2021. Census and cash receipts were both stable and move-outs were almost 15% lower than the same time last year. The number of days from tour to move-in increased by 23 days when compared to August and was 3 days higher than in September 2021. Resident care needs have remained at a consistent level for the last six months, with an almost 19% increase when compared to the same time last year. Room and assessment revenues are showing little fluctuation over the last six months and monthly fee revenues have been consistent for the last four months since their decline in June. Service fees in September dropped slightly from their high in August, but all revenues for the last six months are consistently higher than for the same periods in 2021.