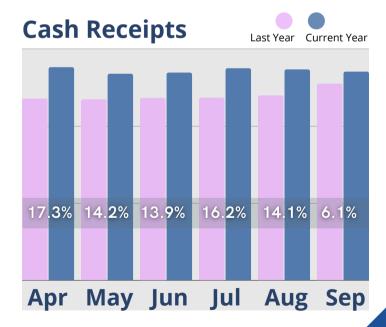

#### September Analysis

September continued the year over year gains that have been trending for the last six months, but month over month analysis is showing losses in inquiry and tour volume as well as move-ins when compared to August totals. Even so, leads were up over 15%, tours were up over 11%, and census was 7% higher than in September of 2021. Census and cash receipts were both stable and move-outs were almost 15% lower than the same time last year. The number of days from tour to move-in increased by 23 days when compared to August and was 3 days higher than in September 2021. Resident care needs have remained at a consistent level for the last six months, with an almost 19% increase when compared to the same time last year. Room and assessment revenues are showing little fluctuation over the last six months and monthly fee revenues have been consistent for the last four months since their decline in June. Service fees in September dropped slightly from their high in August, but all revenues for the last six months are consistently higher than for the same periods in 2021.