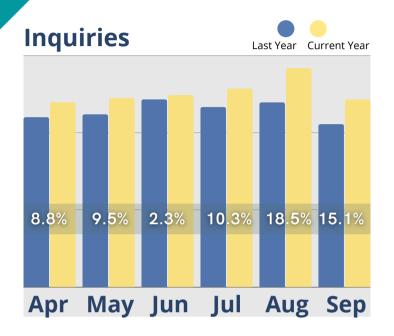

#### September Analysis

September continued the year over year gains that have been trending for the last six months, but month over month analysis is showing losses in inquiry and tour volume as well as move-ins when compared to August totals. Even so, leads were up over 15%, tours were up over 11%, and census was 7% higher than in September of 2021. Census and cash receipts were both stable and move-outs were almost 15% lower than the same time last year. The number of days from tour to move-in increased by 23 days when compared to August and was 3 days higher than in September 2021. Resident care needs have remained at a consistent level for the last six months, with an almost 19% increase when compared to the same time last year. Room and assessment revenues are showing little fluctuation over the last six months and monthly fee revenues have been consistent for the last four months since their decline in June. Service fees in September dropped slightly from their high in August, but all revenues for the last six months are consistently higher than for the same periods in 2021.