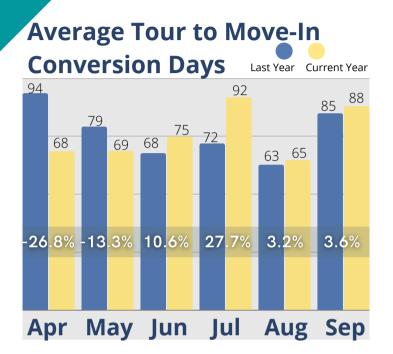

#### September Analysis

September continued the year over year gains that have been trending for the last six months, but month over month analysis is showing losses in inquiry and tour volume as well as move-ins when compared to August totals. Even so, leads were up over 15%, tours were up over 11%, and census was 7% higher than in September of 2021. Census and cash receipts were both stable and move-outs were almost 15% lower than the same time last year. The number of days from tour to move-in increased by 23 days when compared to August and was 3 days higher than in September 2021. Resident care needs have remained at a consistent level for the last six months, with an almost 19% increase when compared to the same time last year. Room and assessment revenues are showing little fluctuation over the last six months and monthly fee revenues have been consistent for the last four months since their decline in June. Service fees in September dropped slightly from their high in August, but all revenues for the last six months are consistently higher than for the same periods in 2021.