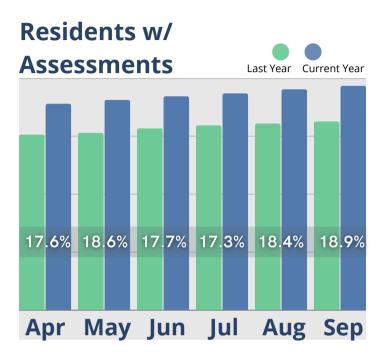

#### September Analysis

September continued the year over year gains that have been trending for the last six months, but month over month analysis is showing losses in inquiry and tour volume as well as move-ins when compared to August totals. Even so, leads were up over 15%, tours were up over 11%, and census was 7% higher than in September of 2021. Census and cash receipts were both stable and move-outs were almost 15% lower than the same time last year. The number of days from tour to move-in increased by 23 days when compared to August and was 3 days higher than in September 2021. Resident care needs have remained at a consistent level for the last six months, with an almost 19% increase when compared to the same time last year. Room and assessment revenues are showing little fluctuation over the last six months and monthly fee revenues have been consistent for the last four months since their decline in June. Service fees in September dropped slightly from their high in August, but all revenues for the last six months are consistently higher than for the same periods in 2021.