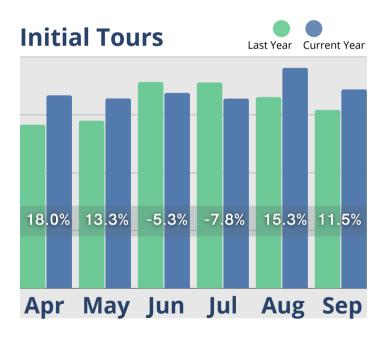

#### September Analysis

September continued the year over year gains that have been trending for the last six months, but month over month analysis is showing losses in inquiry and tour volume as well as move-ins when compared to August totals. Even so, leads were up over 15%, tours were up over 11%, and census was 7% higher than in September of 2021. Census and cash receipts were both stable and move-outs were almost 15% lower than the same time last year. The number of days from tour to move-in increased by 23 days when compared to August and was 3 days higher than in September 2021. Resident care needs have remained at a consistent level for the last six months, with an almost 19% increase when compared to the same time last year. Room and assessment revenues are showing little fluctuation over the last six months and monthly fee revenues have been consistent for the last four months since their decline in June. Service fees in September dropped slightly from their high in August, but all revenues for the last six months are consistently higher than for the same periods in 2021.