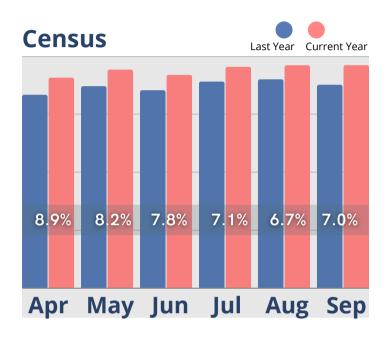

#### September Analysis

September continued the year over year gains that have been trending for the last six months, but month over month analysis is showing losses in inquiry and tour volume as well as move-ins when compared to August totals. Even so, leads were up over 15%, tours were up over 11%, and census was 7% higher than in September of 2021. Census and cash receipts were both stable and move-outs were almost 15% lower than the same time last year. The number of days from tour to move-in increased by 23 days when compared to August and was 3 days higher than in September 2021. Resident care needs have remained at a consistent level for the last six months, with an almost 19% increase when compared to the same time last year. Room and assessment revenues are showing little fluctuation over the last six months and monthly fee revenues have been consistent for the last four months since their decline in June. Service fees in September dropped slightly from their high in August, but all revenues for the last six months are consistently higher than for the same periods in 2021.