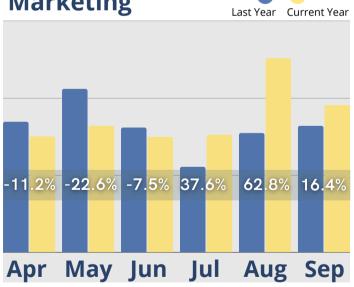

#### September Analysis

September continued the year over year gains that have been trending for the last six months, but month over month analysis is showing losses in inquiry and tour volume as well as move-ins when compared to August totals. Even so, leads were up over 15%, tours were up over 11%, and census was 7% higher than in September of 2021. Census and cash receipts were both stable and move-outs were almost 15% lower than the same time last year. The number of days from tour to move-in increased by 23 days when compared to August and was 3 days higher than in September 2021. Resident care needs have remained at a consistent level for the last six months, with an almost 19% increase when compared to the same time last year. Room and assessment revenues are showing little fluctuation over the last six months and monthly fee revenues have been consistent for the last four months since their decline in June. Service fees in September dropped slightly from their high in August, but all revenues for the last six months are consistently higher than for the same periods in 2021.