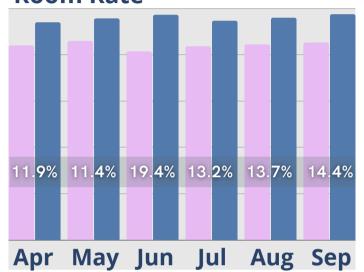

#### September Analysis

September continued the year over year gains that have been trending for the last six months, but month over month analysis is showing losses in inquiry and tour volume as well as move-ins when compared to August totals. Even so, leads were up over 15%, tours were up over 11%, and census was 7% higher than in September of 2021. Census and cash receipts were both stable and move-outs were almost 15% lower than the same time last year. The number of days from tour to move-in increased by 23 days when compared to August and was 3 days higher than in September 2021. Resident care needs have remained at a consistent level for the last six months, with an almost 19% increase when compared to the same time last year. Room and assessment revenues are showing little fluctuation over the last six months and monthly fee revenues have been consistent for the last four months since their decline in June. Service fees in September dropped slightly from their high in August, but all revenues for the last six months are consistently higher than for the same periods in 2021.

#### Rent Roll Summary-Room Rate

Rent Roll Summary-Monthly Fees

Rent Roll Summary-Assessment Fee

Rent Roll Summary-Service Fee

Copyright © 2022 Move-In Software, Inc. All rights reserved. No part of this report may be reproduced or transmitted in any form without written permission from Move-N Software, Inc.