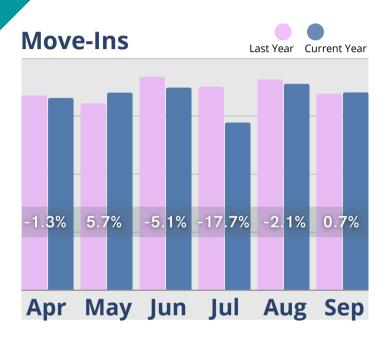

#### September Analysis

September continued the year over year gains that have been trending for the last six months, but month over month analysis is showing losses in inquiry and tour volume as well as move-ins when compared to August totals. Even so, leads were up over 15%, tours were up over 11%, and census was 7% higher than in September of 2021. Census and cash receipts were both stable and move-outs were almost 15% lower than the same time last year. The number of days from tour to move-in increased by 23 days when compared to August and was 3 days higher than in September 2021. Resident care needs have remained at a consistent level for the last six months, with an almost 19% increase when compared to the same time last year. Room and assessment revenues are showing little fluctuation over the last six months and monthly fee revenues have been consistent for the last four months since their decline in June. Service fees in September dropped slightly from their high in August, but all revenues for the last six months are consistently higher than for the same periods in 2021.