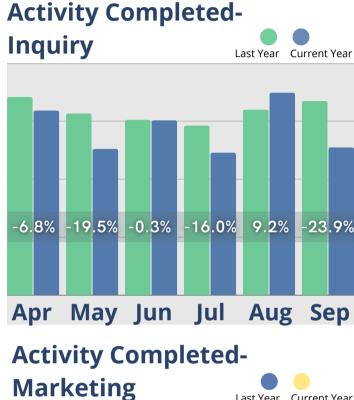

#### September Analysis

September continued the year over year gains that have been trending for the last six months, but month over month analysis is showing losses in inquiry and tour volume as well as move-ins when compared to August totals. Even so, leads were up over 15%, tours were up over 11%, and census was 7% higher than in September of 2021. Census and cash receipts were both stable and move-outs were almost 15% lower than the same time last year. The number of days from tour to move-in increased by 23 days when compared to August and was 3 days higher than in September 2021. Resident care needs have remained at a consistent level for the last six months, with an almost 19% increase when compared to the same time last year. Room and assessment revenues are showing little fluctuation over the last six months and monthly fee revenues have been consistent for the last four months since their decline in June. Service fees in September dropped slightly from their high in August, but all revenues for the last six months are consistently higher than for the same periods in 2021.