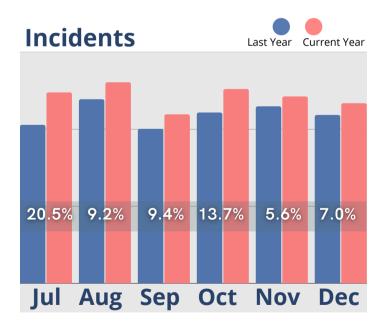

#### December Analysis

As expected, leads and tours declined during the holidays in December. However, lead totals were over 20% higher than in 2021, and tours were comparable to 2021. Census and cash receipts were both stable and move-ins were slightly improved from the previous year but there was not a significant change from November. Move-outs were reduced and over 5% below December 2021 and the number of days to convert tours to move-ins was still up, averaging 93 days in December but inquiry activity dropped again, and marketing outreach took a big dip compared to activity in the last 2 months. Revenues from recurring monthly charges including room and care fees were steady, with the only noticeable revenue drop occurring in ancillary service fees.