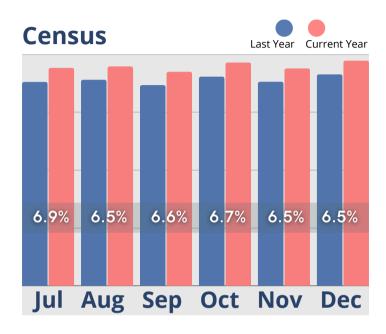

#### December Analysis

As expected, leads and tours declined during the holidays in December. However, lead totals were over 20% higher than in 2021, and tours were comparable to 2021. Census and cash receipts were both stable and move-ins were slightly improved from the previous year but there was not a significant change from November. Move-outs were reduced and over 5% below December 2021 and the number of days to convert tours to move-ins was still up, averaging 93 days in December but inquiry activity dropped again, and marketing outreach took a big dip compared to activity in the last 2 months. Revenues from recurring monthly charges including room and care fees were steady, with the only noticeable revenue drop occurring in ancillary service fees.