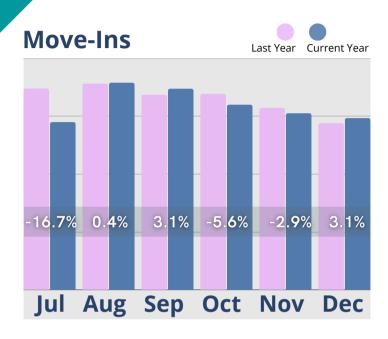

#### December Analysis

As expected, leads and tours declined during the holidays in December. However, lead totals were over 20% higher than in 2021, and tours were comparable to 2021. Census and cash receipts were both stable and move-ins were slightly improved from the previous year but there was not a significant change from November. Move-outs were reduced and over 5% below December 2021 and the number of days to convert tours to move-ins was still up, averaging 93 days in December but inquiry activity dropped again, and marketing outreach took a big dip compared to activity in the last 2 months. Revenues from recurring monthly charges including room and care fees were steady, with the only noticeable revenue drop occurring in ancillary service fees.