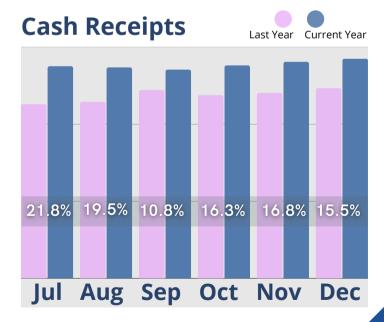

#### December Analysis

As expected, leads and tours declined during the holidays in December. However, lead totals were over 20% higher than in 2021, and tours were comparable to 2021. Census and cash receipts were both stable and move-ins were slightly improved from the previous year but there was not a significant change from November. Move-outs were reduced and over 5% below December 2021 and the number of days to convert tours to move-ins was still up, averaging 93 days in December but inquiry activity dropped again, and marketing outreach took a big dip compared to activity in the last 2 months. Revenues from recurring monthly charges including room and care fees were steady, with the only noticeable revenue drop occurring in ancillary service fees.