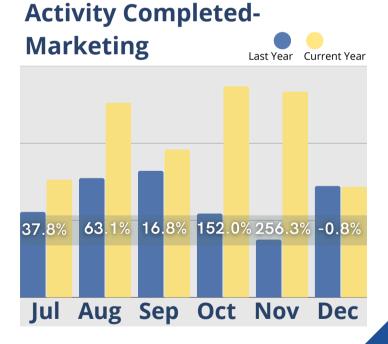

#### December Analysis

As expected, leads and tours declined during the holidays in December. However, lead totals were over 20% higher than in 2021, and tours were comparable to 2021. Census and cash receipts were both stable and move-ins were slightly improved from the previous year but there was not a significant change from November. Move-outs were reduced and over 5% below December 2021 and the number of days to convert tours to move-ins was still up, averaging 93 days in December but inquiry activity dropped again, and marketing outreach took a big dip compared to activity in the last 2 months. Revenues from recurring monthly charges including room and care fees were steady, with the only noticeable revenue drop occurring in ancillary service fees.