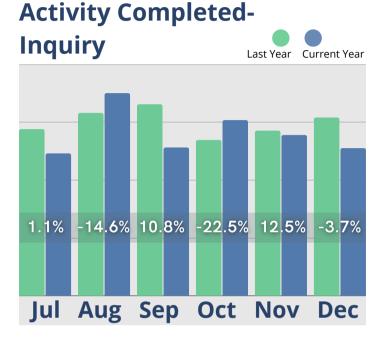

#### December Analysis

As expected, leads and tours declined during the holidays in December. However, lead totals were over 20% higher than in 2021, and tours were comparable to 2021. Census and cash receipts were both stable and move-ins were slightly improved from the previous year but there was not a significant change from November. Move-outs were reduced and over 5% below December 2021 and the number of days to convert tours to move-ins was still up, averaging 93 days in December but inquiry activity dropped again, and marketing outreach took a big dip compared to activity in the last 2 months. Revenues from recurring monthly charges including room and care fees were steady, with the only noticeable revenue drop occurring in ancillary service fees.