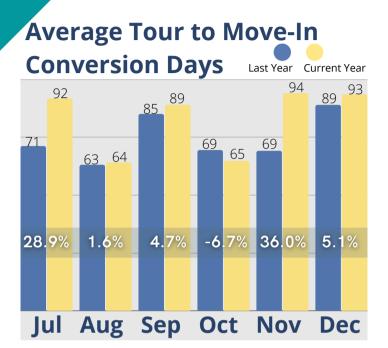

#### December Analysis

As expected, leads and tours declined during the holidays in December. However, lead totals were over 20% higher than in 2021, and tours were comparable to 2021. Census and cash receipts were both stable and move-ins were slightly improved from the previous year but there was not a significant change from November. Move-outs were reduced and over 5% below December 2021 and the number of days to convert tours to move-ins was still up, averaging 93 days in December but inquiry activity dropped again, and marketing outreach took a big dip compared to activity in the last 2 months. Revenues from recurring monthly charges including room and care fees were steady, with the only noticeable revenue drop occurring in ancillary service fees.