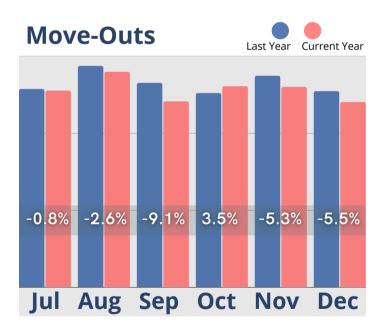

#### December Analysis

As expected, leads and tours declined during the holidays in December. However, lead totals were over 20% higher than in 2021, and tours were comparable to 2021. Census and cash receipts were both stable and move-ins were slightly improved from the previous year but there was not a significant change from November. Move-outs were reduced and over 5% below December 2021 and the number of days to convert tours to move-ins was still up, averaging 93 days in December but inquiry activity dropped again, and marketing outreach took a big dip compared to activity in the last 2 months. Revenues from recurring monthly charges including room and care fees were steady, with the only noticeable revenue drop occurring in ancillary service fees.