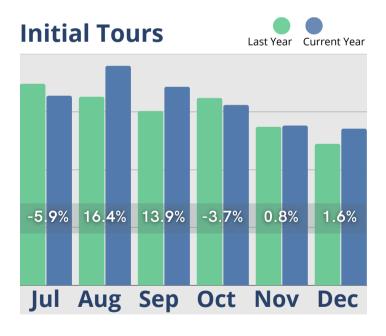

#### December Analysis

As expected, leads and tours declined during the holidays in December. However, lead totals were over 20% higher than in 2021, and tours were comparable to 2021. Census and cash receipts were both stable and move-ins were slightly improved from the previous year but there was not a significant change from November. Move-outs were reduced and over 5% below December 2021 and the number of days to convert tours to move-ins was still up, averaging 93 days in December but inquiry activity dropped again, and marketing outreach took a big dip compared to activity in the last 2 months. Revenues from recurring monthly charges including room and care fees were steady, with the only noticeable revenue drop occurring in ancillary service fees.