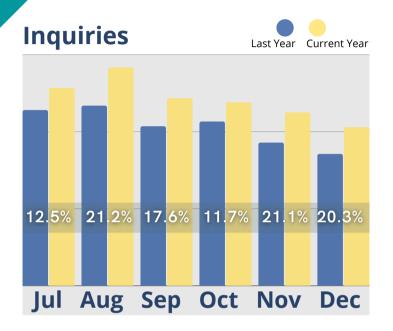

#### December Analysis

As expected, leads and tours declined during the holidays in December. However, lead totals were over 20% higher than in 2021, and tours were comparable to 2021. Census and cash receipts were both stable and move-ins were slightly improved from the previous year but there was not a significant change from November. Move-outs were reduced and over 5% below December 2021 and the number of days to convert tours to move-ins was still up, averaging 93 days in December but inquiry activity dropped again, and marketing outreach took a big dip compared to activity in the last 2 months. Revenues from recurring monthly charges including room and care fees were steady, with the only noticeable revenue drop occurring in ancillary service fees.