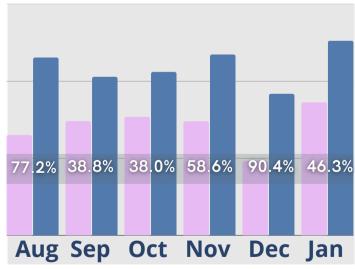

# January Analysis

January leads rebounded from the seasonal holiday decline with an almost 30% increase in inquiries from last January. Tours also picked up, with almost 27% more tour activity in 2023 when compared to same time last year. The time to convert tours to move-ins has improved as well in January, 59 days being the fewest number of days to convert a tour in the last six months, and a 36% reduction from the December average. Census is 6% higher than in January 2022 but year over year move-ins were still their lowest in the last six months. Move-outs in January had the largest volume for the last six months and were 14% higher than in January of last year. Cash receipts were also up 14% from January 2022 and room revenues were up by 13%, but both showed a decline from December totals. Monthly fees had their first reduction in months, down 26% from same time last year. Care (assessment) fees and care levels have remained consistent for the last six months as we move into the new year, while ancillary service fees had the largest increase of the year resulting in a 46% increase over January 2022 service fee revenues.

Giving our customers more than they expect.

Rent Roll Summary-Room Rate

Rent Roll Summary-Monthly Fees

Rent Roll Summary-Assessment Fee

Rent Roll Summary-Service Fee

Copyright © 2023 Move-In Software, Inc. All rights reserved. No part of this report may be reproduced or transmitted in any form without written permission from Move-N Software, Inc.