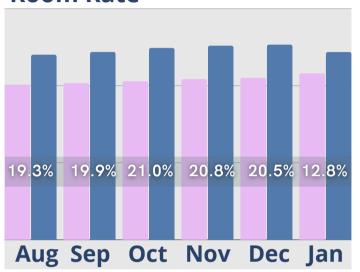

# January Analysis

January leads rebounded from the seasonal holiday decline with an almost 30% increase in inquiries from last January. Tours also picked up, with almost 27% more tour activity in 2023 when compared to same time last year. The time to convert tours to move-ins has improved as well in January, 59 days being the fewest number of days to convert a tour in the last six months, and a 36% reduction from the December average. Census is 6% higher than in January 2022 but year over year move-ins were still their lowest in the last six months. Move-outs in January had the largest volume for the last six months and were 14% higher than in January of last year. Cash receipts were also up 14% from January 2022 and room revenues were up by 13%, but both showed a decline from December totals. Monthly fees had their first reduction in months, down 26% from same time last year. Care (assessment) fees and care levels have remained consistent for the last six months as we move into the new year, while ancillary service fees had the largest increase of the year resulting in a 46% increase over January 2022 service fee revenues.

Giving our customers more than they expect.

Rent Roll Summary-Room Rate

Rent Roll Summary-Monthly Fees

Rent Roll Summary-Assessment Fee

Rent Roll Summary-Service Fee

Copyright © 2023 Move-In Software, Inc. All rights reserved. No part of this report may be reproduced or transmitted in any form without written permission from Move-N Software, Inc.