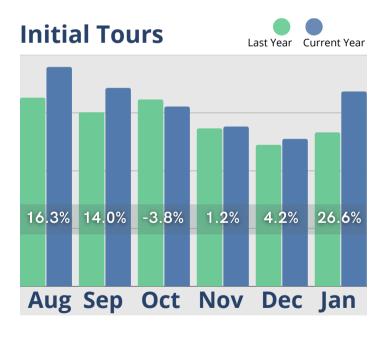

# January Analysis

January leads rebounded from the seasonal holiday decline with an almost 30% increase in inquiries from last January. Tours also picked up, with almost 27% more tour activity in 2023 when compared to same time last year. The time to convert tours to move-ins has improved as well in January, 59 days being the fewest number of days to convert a tour in the last six months, and a 36% reduction from the December average. Census is 6% higher than in January 2022 but year over year move-ins were still their lowest in the last six months. Move-outs in January had the largest volume for the last six months and were 14% higher than in January of last year. Cash receipts were also up 14% from January 2022 and room revenues were up by 13%, but both showed a decline from December totals. Monthly fees had their first reduction in months, down 26% from same time last year. Care (assessment) fees and care levels have remained consistent for the last six months as we move into the new year, while ancillary service fees had the largest increase of the year resulting in a 46% increase over January 2022 service fee revenues.