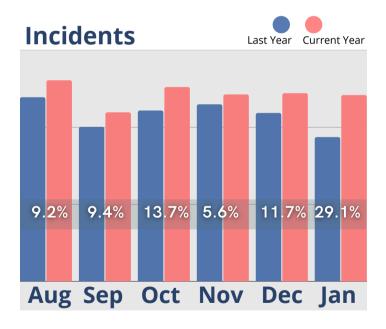

# January Analysis

January leads rebounded from the seasonal holiday decline with an almost 30% increase in inquiries from last January. Tours also picked up, with almost 27% more tour activity in 2023 when compared to same time last year. The time to convert tours to move-ins has improved as well in January, 59 days being the fewest number of days to convert a tour in the last six months, and a 36% reduction from the December average. Census is 6% higher than in January 2022 but year over year move-ins were still their lowest in the last six months. Move-outs in January had the largest volume for the last six months and were 14% higher than in January of last year. Cash receipts were also up 14% from January 2022 and room revenues were up by 13%, but both showed a decline from December totals. Monthly fees had their first reduction in months, down 26% from same time last year. Care (assessment) fees and care levels have remained consistent for the last six months as we move into the new year, while ancillary service fees had the largest increase of the year resulting in a 46% increase over January 2022 service fee revenues.