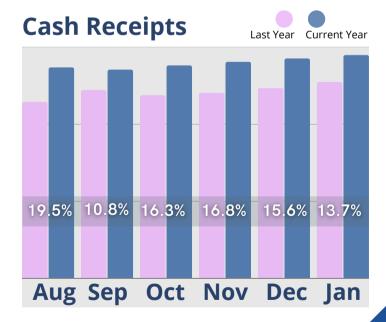

# January Analysis

January leads rebounded from the seasonal holiday decline with an almost 30% increase in inquiries from last January. Tours also picked up, with almost 27% more tour activity in 2023 when compared to same time last year. The time to convert tours to move-ins has improved as well in January, 59 days being the fewest number of days to convert a tour in the last six months, and a 36% reduction from the December average. Census is 6% higher than in January 2022 but year over year move-ins were still their lowest in the last six months. Move-outs in January had the largest volume for the last six months and were 14% higher than in January of last year. Cash receipts were also up 14% from January 2022 and room revenues were up by 13%, but both showed a decline from December totals. Monthly fees had their first reduction in months, down 26% from same time last year. Care (assessment) fees and care levels have remained consistent for the last six months as we move into the new year, while ancillary service fees had the largest increase of the year resulting in a 46% increase over January 2022 service fee revenues.