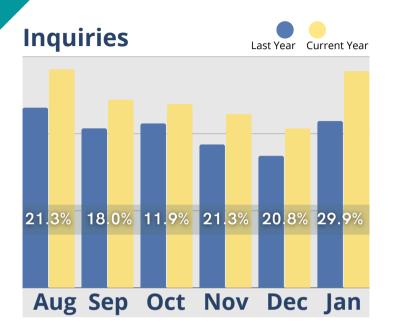

# January Analysis

January leads rebounded from the seasonal holiday decline with an almost 30% increase in inquiries from last January. Tours also picked up, with almost 27% more tour activity in 2023 when compared to same time last year. The time to convert tours to move-ins has improved as well in January, 59 days being the fewest number of days to convert a tour in the last six months, and a 36% reduction from the December average. Census is 6% higher than in January 2022 but year over year move-ins were still their lowest in the last six months. Move-outs in January had the largest volume for the last six months and were 14% higher than in January of last year. Cash receipts were also up 14% from January 2022 and room revenues were up by 13%, but both showed a decline from December totals. Monthly fees had their first reduction in months, down 26% from same time last year. Care (assessment) fees and care levels have remained consistent for the last six months as we move into the new year, while ancillary service fees had the largest increase of the year resulting in a 46% increase over January 2022 service fee revenues.