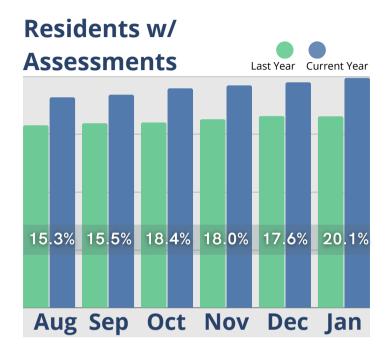

# January Analysis

January leads rebounded from the seasonal holiday decline with an almost 30% increase in inquiries from last January. Tours also picked up, with almost 27% more tour activity in 2023 when compared to same time last year. The time to convert tours to move-ins has improved as well in January, 59 days being the fewest number of days to convert a tour in the last six months, and a 36% reduction from the December average. Census is 6% higher than in January 2022 but year over year move-ins were still their lowest in the last six months. Move-outs in January had the largest volume for the last six months and were 14% higher than in January of last year. Cash receipts were also up 14% from January 2022 and room revenues were up by 13%, but both showed a decline from December totals. Monthly fees had their first reduction in months, down 26% from same time last year. Care (assessment) fees and care levels have remained consistent for the last six months as we move into the new year, while ancillary service fees had the largest increase of the year resulting in a 46% increase over January 2022 service fee revenues.