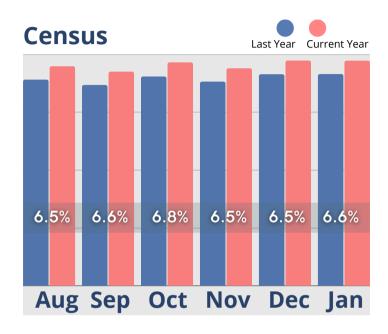

# January Analysis

January leads rebounded from the seasonal holiday decline with an almost 30% increase in inquiries from last January. Tours also picked up, with almost 27% more tour activity in 2023 when compared to same time last year. The time to convert tours to move-ins has improved as well in January, 59 days being the fewest number of days to convert a tour in the last six months, and a 36% reduction from the December average. Census is 6% higher than in January 2022 but year over year move-ins were still their lowest in the last six months. Move-outs in January had the largest volume for the last six months and were 14% higher than in January of last year. Cash receipts were also up 14% from January 2022 and room revenues were up by 13%, but both showed a decline from December totals. Monthly fees had their first reduction in months, down 26% from same time last year. Care (assessment) fees and care levels have remained consistent for the last six months as we move into the new year, while ancillary service fees had the largest increase of the year resulting in a 46% increase over January 2022 service fee revenues.