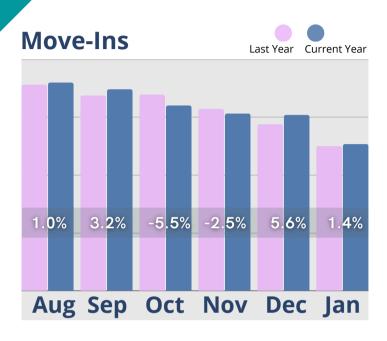

# January Analysis

January leads rebounded from the seasonal holiday decline with an almost 30% increase in inquiries from last January. Tours also picked up, with almost 27% more tour activity in 2023 when compared to same time last year. The time to convert tours to move-ins has improved as well in January, 59 days being the fewest number of days to convert a tour in the last six months, and a 36% reduction from the December average. Census is 6% higher than in January 2022 but year over year move-ins were still their lowest in the last six months. Move-outs in January had the largest volume for the last six months and were 14% higher than in January of last year. Cash receipts were also up 14% from January 2022 and room revenues were up by 13%, but both showed a decline from December totals. Monthly fees had their first reduction in months, down 26% from same time last year. Care (assessment) fees and care levels have remained consistent for the last six months as we move into the new year, while ancillary service fees had the largest increase of the year resulting in a 46% increase over January 2022 service fee revenues.