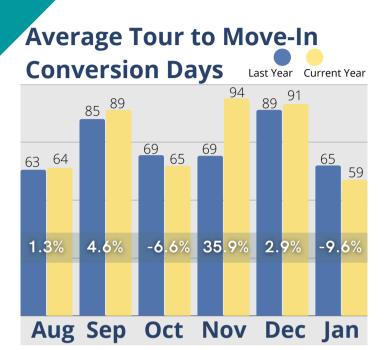

# January Analysis

January leads rebounded from the seasonal holiday decline with an almost 30% increase in inquiries from last January. Tours also picked up, with almost 27% more tour activity in 2023 when compared to same time last year. The time to convert tours to move-ins has improved as well in January, 59 days being the fewest number of days to convert a tour in the last six months, and a 36% reduction from the December average. Census is 6% higher than in January 2022 but year over year move-ins were still their lowest in the last six months. Move-outs in January had the largest volume for the last six months and were 14% higher than in January of last year. Cash receipts were also up 14% from January 2022 and room revenues were up by 13%, but both showed a decline from December totals. Monthly fees had their first reduction in months, down 26% from same time last year. Care (assessment) fees and care levels have remained consistent for the last six months as we move into the new year, while ancillary service fees had the largest increase of the year resulting in a 46% increase over January 2022 service fee revenues.