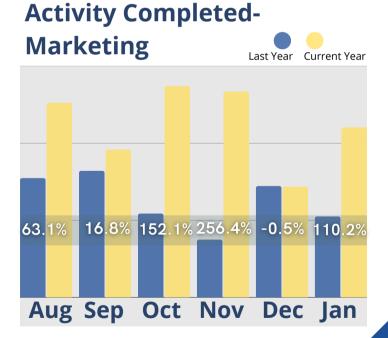

# January Analysis

January leads rebounded from the seasonal holiday decline with an almost 30% increase in inquiries from last January. Tours also picked up, with almost 27% more tour activity in 2023 when compared to same time last year. The time to convert tours to move-ins has improved as well in January, 59 days being the fewest number of days to convert a tour in the last six months, and a 36% reduction from the December average. Census is 6% higher than in January 2022 but year over year move-ins were still their lowest in the last six months. Move-outs in January had the largest volume for the last six months and were 14% higher than in January of last year. Cash receipts were also up 14% from January 2022 and room revenues were up by 13%, but both showed a decline from December totals. Monthly fees had their first reduction in months, down 26% from same time last year. Care (assessment) fees and care levels have remained consistent for the last six months as we move into the new year, while ancillary service fees had the largest increase of the year resulting in a 46% increase over January 2022 service fee revenues.