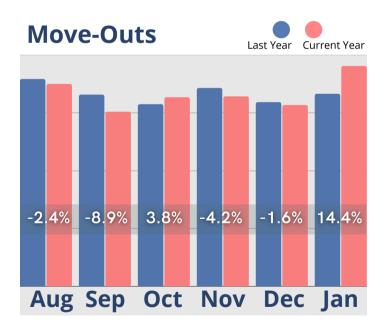

# January Analysis

January leads rebounded from the seasonal holiday decline with an almost 30% increase in inquiries from last January. Tours also picked up, with almost 27% more tour activity in 2023 when compared to same time last year. The time to convert tours to move-ins has improved as well in January, 59 days being the fewest number of days to convert a tour in the last six months, and a 36% reduction from the December average. Census is 6% higher than in January 2022 but year over year move-ins were still their lowest in the last six months. Move-outs in January had the largest volume for the last six months and were 14% higher than in January of last year. Cash receipts were also up 14% from January 2022 and room revenues were up by 13%, but both showed a decline from December totals. Monthly fees had their first reduction in months, down 26% from same time last year. Care (assessment) fees and care levels have remained consistent for the last six months as we move into the new year, while ancillary service fees had the largest increase of the year resulting in a 46% increase over January 2022 service fee revenues.