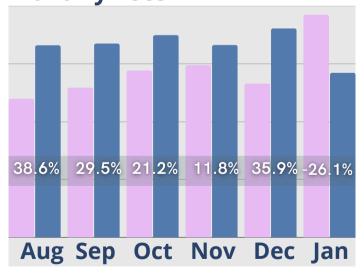

# January Analysis

January leads rebounded from the seasonal holiday decline with an almost 30% increase in inquiries from last January. Tours also picked up, with almost 27% more tour activity in 2023 when compared to same time last year. The time to convert tours to move-ins has improved as well in January, 59 days being the fewest number of days to convert a tour in the last six months, and a 36% reduction from the December average. Census is 6% higher than in January 2022 but year over year move-ins were still their lowest in the last six months. Move-outs in January had the largest volume for the last six months and were 14% higher than in January of last year. Cash receipts were also up 14% from January 2022 and room revenues were up by 13%, but both showed a decline from December totals. Monthly fees had their first reduction in months, down 26% from same time last year. Care (assessment) fees and care levels have remained consistent for the last six months as we move into the new year, while ancillary service fees had the largest increase of the year resulting in a 46% increase over January 2022 service fee revenues.

Giving our customers more than they expect.

Rent Roll Summary-Room Rate

Rent Roll Summary-Monthly Fees

Rent Roll Summary-Assessment Fee

Rent Roll Summary-Service Fee

Copyright © 2023 Move-In Software, Inc. All rights reserved. No part of this report may be reproduced or transmitted in any form without written permission from Move-N Software, Inc.