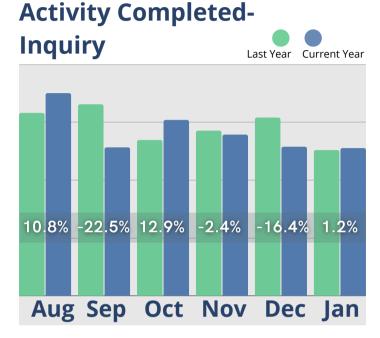

# January Analysis

January leads rebounded from the seasonal holiday decline with an almost 30% increase in inquiries from last January. Tours also picked up, with almost 27% more tour activity in 2023 when compared to same time last year. The time to convert tours to move-ins has improved as well in January, 59 days being the fewest number of days to convert a tour in the last six months, and a 36% reduction from the December average. Census is 6% higher than in January 2022 but year over year move-ins were still their lowest in the last six months. Move-outs in January had the largest volume for the last six months and were 14% higher than in January of last year. Cash receipts were also up 14% from January 2022 and room revenues were up by 13%, but both showed a decline from December totals. Monthly fees had their first reduction in months, down 26% from same time last year. Care (assessment) fees and care levels have remained consistent for the last six months as we move into the new year, while ancillary service fees had the largest increase of the year resulting in a 46% increase over January 2022 service fee revenues.