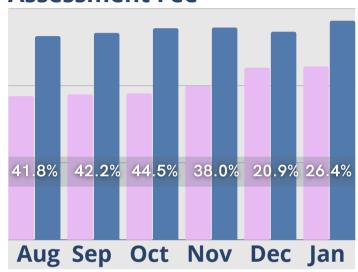

# January Analysis

January leads rebounded from the seasonal holiday decline with an almost 30% increase in inquiries from last January. Tours also picked up, with almost 27% more tour activity in 2023 when compared to same time last year. The time to convert tours to move-ins has improved as well in January, 59 days being the fewest number of days to convert a tour in the last six months, and a 36% reduction from the December average. Census is 6% higher than in January 2022 but year over year move-ins were still their lowest in the last six months. Move-outs in January had the largest volume for the last six months and were 14% higher than in January of last year. Cash receipts were also up 14% from January 2022 and room revenues were up by 13%, but both showed a decline from December totals. Monthly fees had their first reduction in months, down 26% from same time last year. Care (assessment) fees and care levels have remained consistent for the last six months as we move into the new year, while ancillary service fees had the largest increase of the year resulting in a 46% increase over January 2022 service fee revenues.

Giving our customers more than they expect.

Rent Roll Summary-Room Rate

Rent Roll Summary-Monthly Fees

Rent Roll Summary-Assessment Fee

Rent Roll Summary-Service Fee

Copyright © 2023 Move-In Software, Inc. All rights reserved. No part of this report may be reproduced or transmitted in any form without written permission from Move-N Software, Inc.