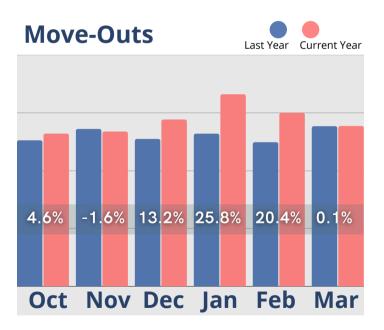

The information provided in this update consists of month to month, year to date data comparing the last six months of the previous and current year, as of March 31st.