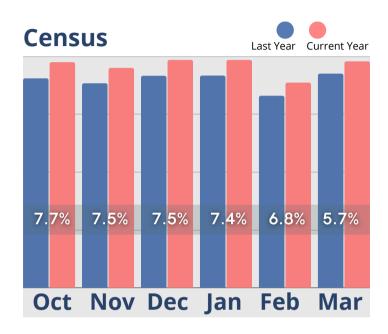

The information provided in this update consists of month to month, year to date data comparing the last six months of the previous and current year, as of March 31st.