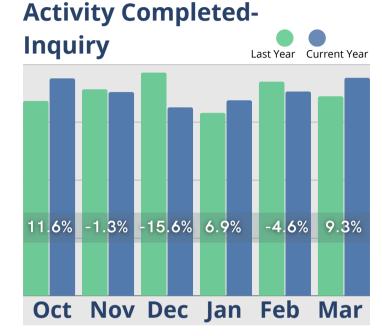

The information provided in this update consists of month to month, year to date data comparing the last six months of the previous and current year, as of March 31st.