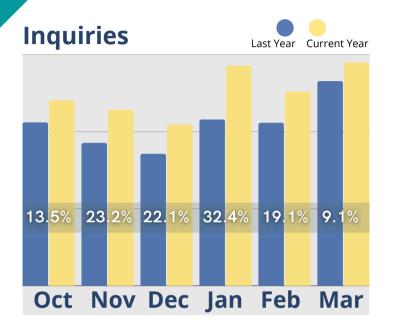

The information provided in this update consists of month to month, year to date data comparing the last six months of the previous and current year, as of March 31st.