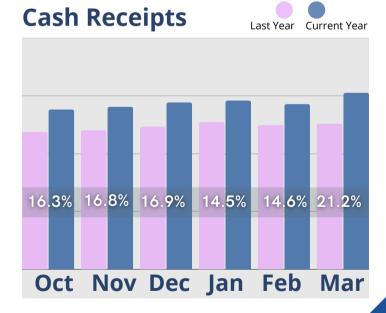

The information provided in this update consists of month to month, year to date data comparing the last six months of the previous and current year, as of March 31st.