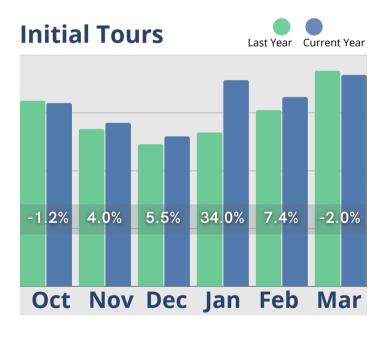

The information provided in this update consists of month to month, year to date data comparing the last six months of the previous and current year, as of March 31st.