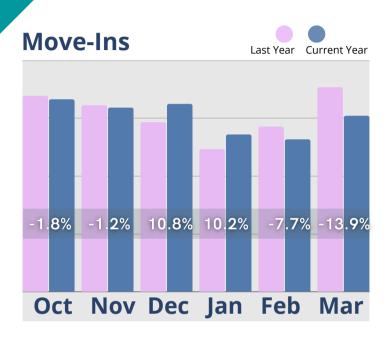

The information provided in this update consists of month to month, year to date data comparing the last six months of the previous and current year, as of March 31st.