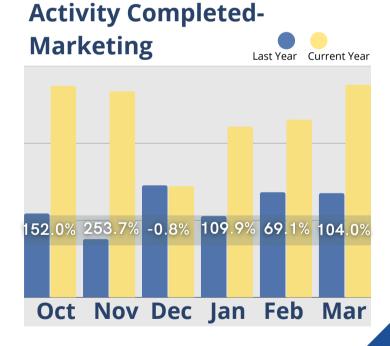

The information provided in this update consists of month to month, year to date data comparing the last six months of the previous and current year, as of March 31st.

# What's New with Move N Software, Inc. Marketing Automation

More than thirty new marketing email and newsletter templates designed to boost census and revenues

Expansion of automation to include emails to current residents, families and resident contacts. (Automatically send statements, assessments, resident paperwork, etc.)

Template sharing between communities

**Automated texts** 

Contact us to learn more! info@move-n.com

Average Tour to Move-In Conversion Days Last Year Curre