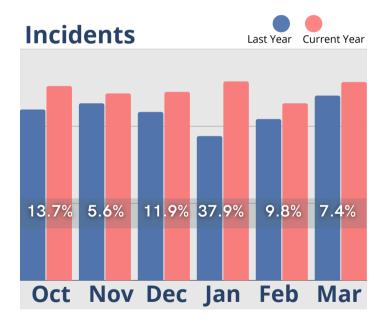

ross the US and Canada, so that you may get a sense for how your communities compare to national averages.

The information provided in this update consists of month to month, year to date data comparing the last six months of the previous and current year, as of March 31st.

# What's New with Move N Software, Inc. Marketing Automation



More than thirty new marketing email and newsletter templates designed to boost census and revenues



Expansion of automation to include emails to current residents, families and resident contacts. (Automatically send statements, assessments, resident paperwork, etc.)



Template sharing between communities



**Automated texts** 

Contact us to learn more! info@move-n.com





















Average Tour to Move-In Conversion Days Last Year Curre









#### Rent Roll Summary-Room Rate



Rent Roll Summary-Monthly Fees



Rent Roll Summary-Assessment Fee



Rent Roll Summary-Service Fee









Copyright © 2023 Move-In Software, Inc. All rights reserved. No part of this report may be reproduced or transmitted in any form without written permission from Move-N Software, Inc.



- 2700-3 Brown Trail Bedford, TX 76021
- **\$17-282-7300**
- www.move-n.com
- info@move-n.com

   info@move-n.com