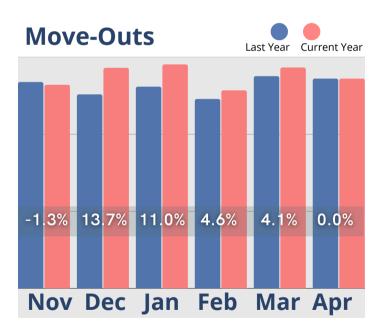

The information provided in this update consists of month to month, year to date data comparing the last six months of the previous and current year, as of April 30th.