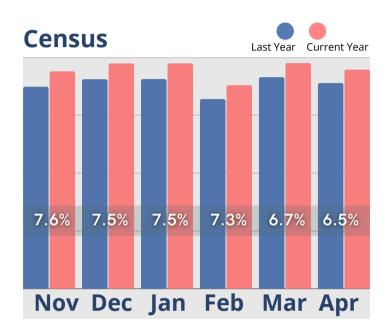

The information provided in this update consists of month to month, year to date data comparing the last six months of the previous and current year, as of April 30th.