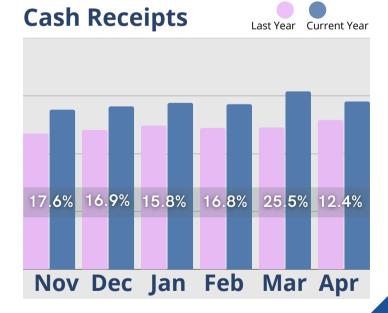

The information provided in this update consists of month to month, year to date data comparing the last six months of the previous and current year, as of April 30th.