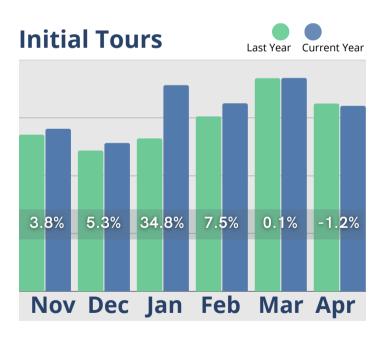

The information provided in this update consists of month to month, year to date data comparing the last six months of the previous and current year, as of April 30th.