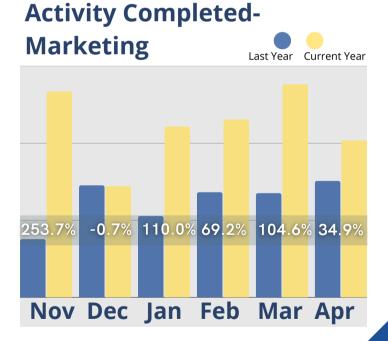

The information provided in this update consists of month to month, year to date data comparing the last six months of the previous and current year, as of April 30th.

# What's New with Move N Software, Inc. Marketing Automation

More than thirty new marketing email and newsletter templates designed to boost census and revenues

Expansion of automation to include emails to current residents, families and resident contacts. (Automatically send statements, assessments, resident paperwork, etc.)

Template sharing between communities

**Automated texts** 

Contact us to learn more! info@move-n.com

Average Tour to Move-In Conversion Days

Last Year

Current Year

73 75 75 75 67 59 61 65

38.0% 10.0% -12.0% 3.5% 22.0% 40.3%