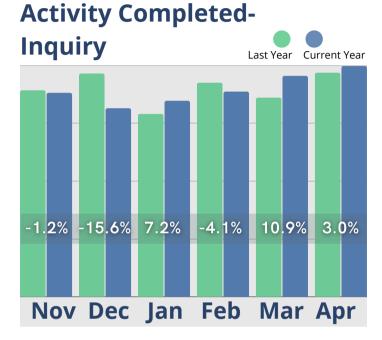

The information provided in this update consists of month to month, year to date data comparing the last six months of the previous and current year, as of April 30th.