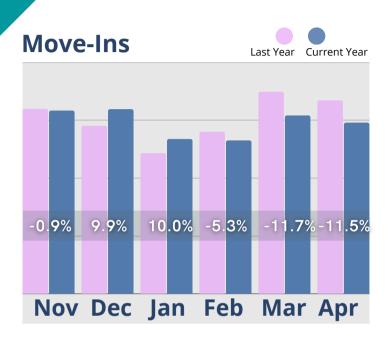

The information provided in this update consists of month to month, year to date data comparing the last six months of the previous and current year, as of April 30th.