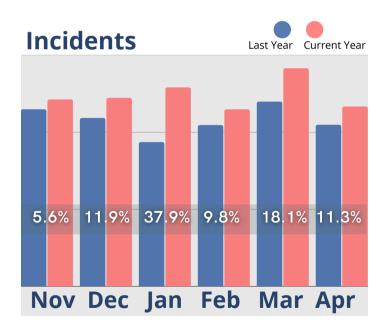

#### Rent Roll Summary-Room Rate

Rent Roll Summary-Monthly Fees

Rent Roll Summary-Assessment Fee

Rent Roll Summary-Service Fee

Copyright © 2023 Move-In Software, Inc. All rights reserved. No part of this report may be reproduced or transmitted in any form without written permission from Move-N Software, Inc.