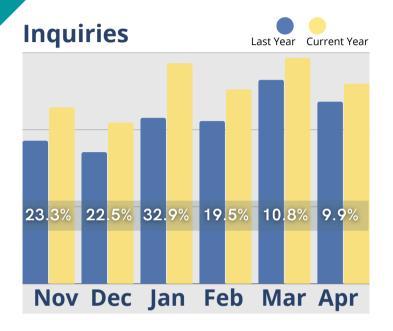

The information provided in this update consists of month to month, year to date data comparing the last six months of the previous and current year, as of April 30th.