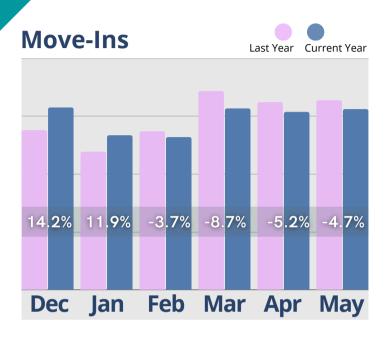

The information provided in this update consists of month to month, year to date data comparing the last six months of the previous and current year, as of May 31st.