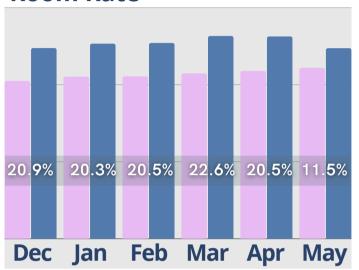

The information provided in this update consists of month to month, year to date data comparing the last six months of the previous and current year, as of May 31st.

Template sharing between communities

**Automated texts** 

Contact us to learn more! info@move-n.com

Mar Apr

Dec

Jan

Feb

Rent Roll Summary-Room Rate