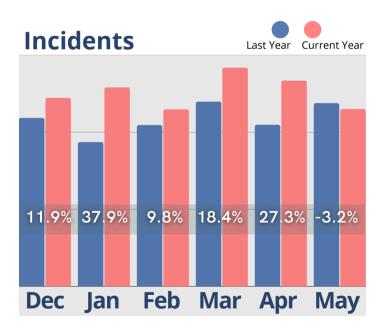

The information provided in this update consists of month to month, year to date data comparing the last six months of the previous and current year, as of May 31st.