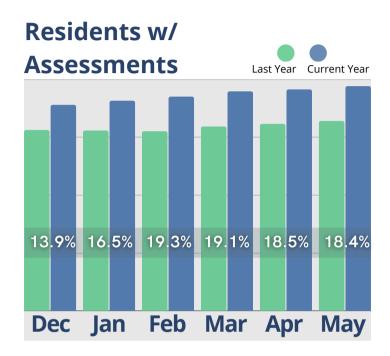

The information provided in this update consists of month to month, year to date data comparing the last six months of the previous and current year, as of May 31st.