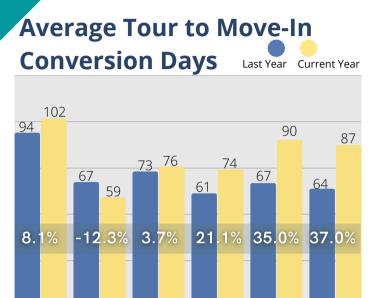

The information provided in this update consists of month to month, year to date data comparing the last six months of the previous and current year, as of May 31st.