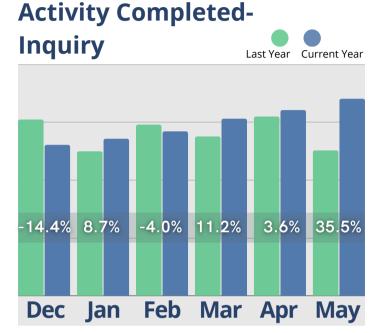

The information provided in this update consists of month to month, year to date data comparing the last six months of the previous and current year, as of May 31st.