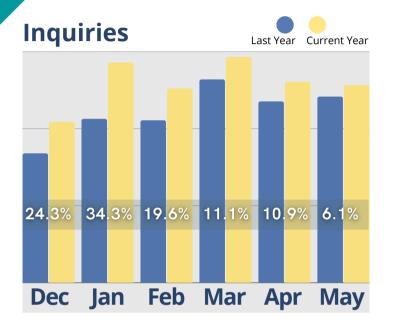

The information provided in this update consists of month to month, year to date data comparing the last six months of the previous and current year, as of May 31st.