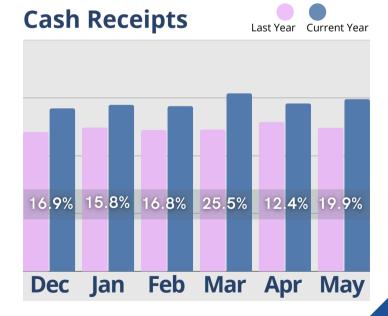

The information provided in this update consists of month to month, year to date data comparing the last six months of the previous and current year, as of May 31st.