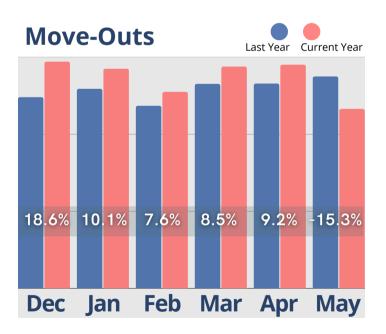

The information provided in this update consists of month to month, year to date data comparing the last six months of the previous and current year, as of May 31st.