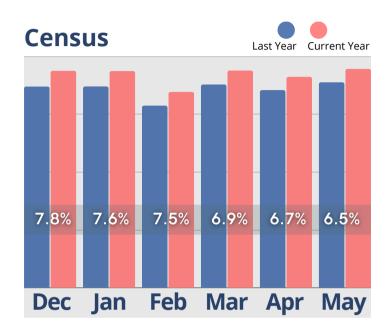

The information provided in this update consists of month to month, year to date data comparing the last six months of the previous and current year, as of May 31st.