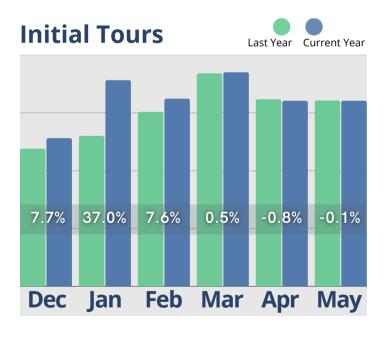

The information provided in this update consists of month to month, year to date data comparing the last six months of the previous and current year, as of May 31st.