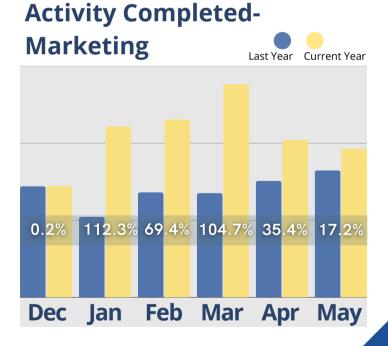

The information provided in this update consists of month to month, year to date data comparing the last six months of the previous and current year, as of May 31st.

# What's New with Move N Software, Inc. Marketing Automation

More than thirty new marketing email and newsletter templates designed to boost census and revenues

Expansion of automation to include emails to current residents, families and resident contacts. (Automatically send statements, assessments, resident paperwork, etc.)