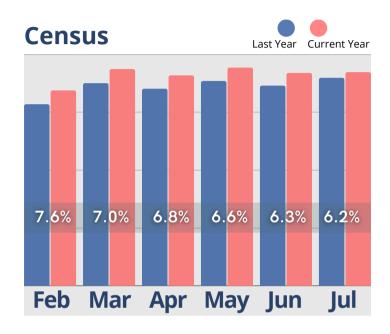

The information provided in this update consists of month to month, year to date data comparing the last six months of the previous and current year, as of July 31st.