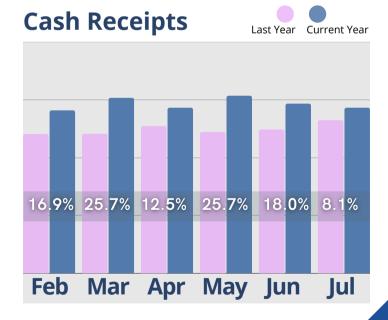

The information provided in this update consists of month to month, year to date data comparing the last six months of the previous and current year, as of July 31st.