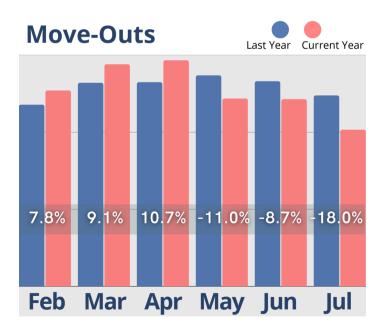

The information provided in this update consists of month to month, year to date data comparing the last six months of the previous and current year, as of July 31st.