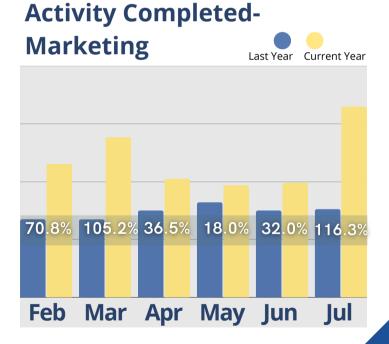

The information provided in this update consists of month to month, year to date data comparing the last six months of the previous and current year, as of July 31st.