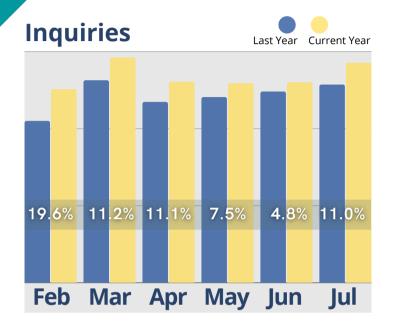

The information provided in this update consists of month to month, year to date data comparing the last six months of the previous and current year, as of July 31st.