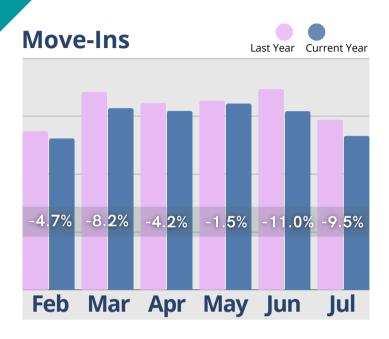

The information provided in this update consists of month to month, year to date data comparing the last six months of the previous and current year, as of July 31st.