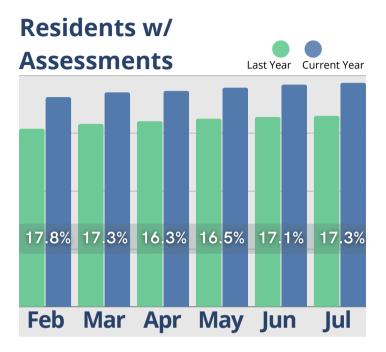

The information provided in this update consists of month to month, year to date data comparing the last six months of the previous and current year, as of July 31st.