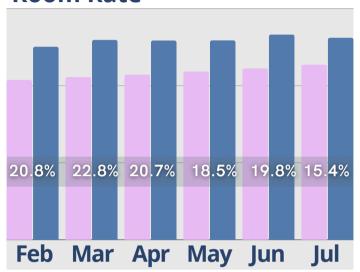

The information provided in this update consists of month to month, year to date data comparing the last six months of the previous and current year, as of July 31st.

#### Rent Roll Summary-Room Rate

Rent Roll Summary-Monthly Fees

Rent Roll Summary-Assessment Fee

Rent Roll Summary-Service Fee

Copyright © 2023 Move-In Software, Inc. All rights reserved. No part of this report may be reproduced or transmitted in any form without written permission from Move-N Software, Inc.