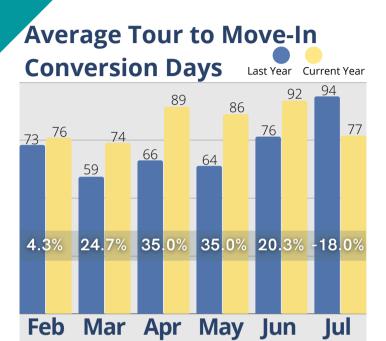

The information provided in this update consists of month to month, year to date data comparing the last six months of the previous and current year, as of July 31st.