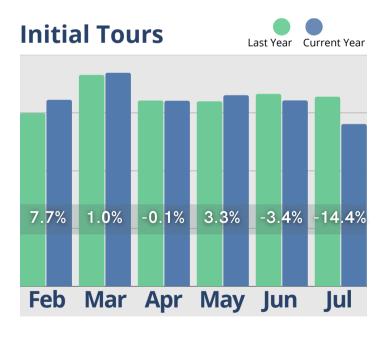

The information provided in this update consists of month to month, year to date data comparing the last six months of the previous and current year, as of July 31st.