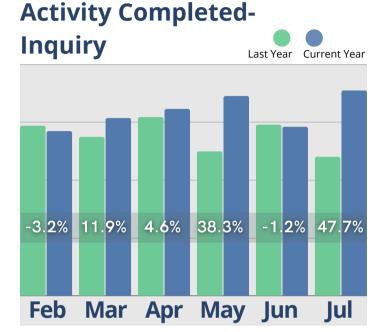

The information provided in this update consists of month to month, year to date data comparing the last six months of the previous and current year, as of July 31st.