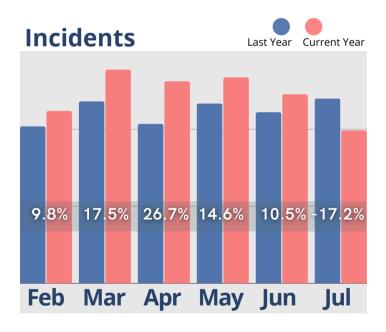

The information provided in this update consists of month to month, year to date data comparing the last six months of the previous and current year, as of July 31st.