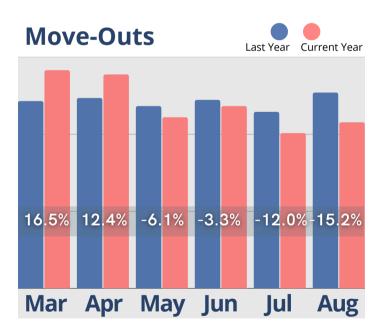

The information provided in this update consists of month to month, year to date data comparing the last six months of the previous and current year, as of August 31st.