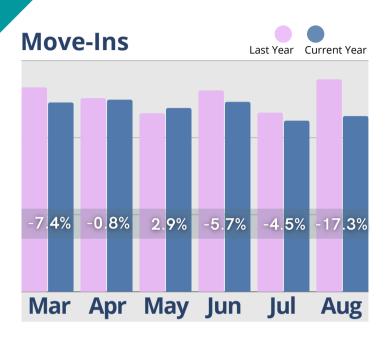

The information provided in this update consists of month to month, year to date data comparing the last six months of the previous and current year, as of August 31st.