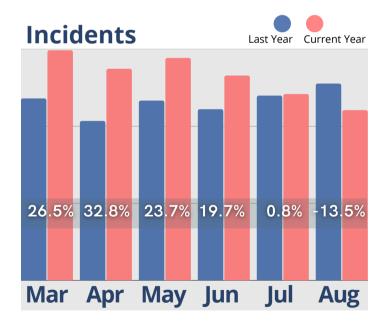

, mid-sized and large customers across the US and Canada, so that you may get a sense for how your communities compare to national averages.

The information provided in this update consists of month to month, year to date data comparing the last six months of the previous and current year, as of August 31st.



# Introducing Texting With Marketing Automation

Automatically text and email prospects, residents and referral sources! Be sure new leads get an immediate response and appointments and tours get confirmation and follow up. Prospects that need to be nurtured are touched on a regular basis by adding Marketing Automation with Texting to your Move-N CRM.

Contact us to learn more! info@move-n.com





















Average Tour to Move-In
Conversion Days Last Year Current Year









Rent Roll Summary-Room Rate



Rent Roll Summary-Monthly Fees



Rent Roll Summary-Assessment Fee



Rent Roll Summary-Service Fee









Copyright © 2023 Move-In Software, Inc. All rights reserved. No part of this report may be reproduced or transmitted in any form without written permission from Move-N Software, Inc.



- 2700-3 Brown Trail Bedford, TX 76021
- **\$17-282-7300**
- www.move-n.com