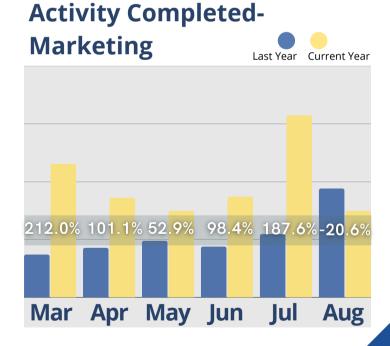

The information provided in this update consists of month to month, year to date data comparing the last six months of the previous and current year, as of August 31st.