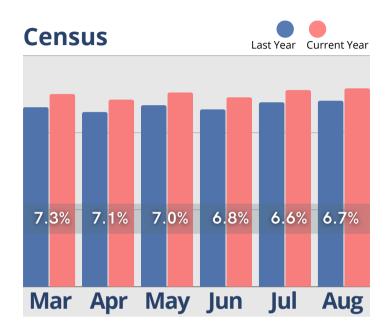

The information provided in this update consists of month to month, year to date data comparing the last six months of the previous and current year, as of August 31st.