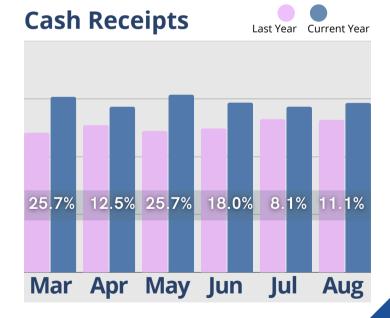

The information provided in this update consists of month to month, year to date data comparing the last six months of the previous and current year, as of August 31st.