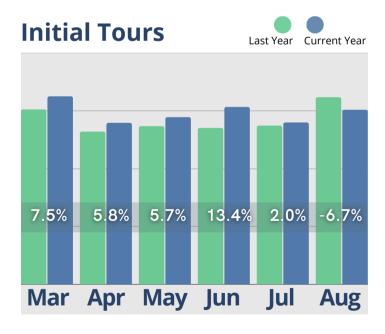

The information provided in this update consists of month to month, year to date data comparing the last six months of the previous and current year, as of August 31st.