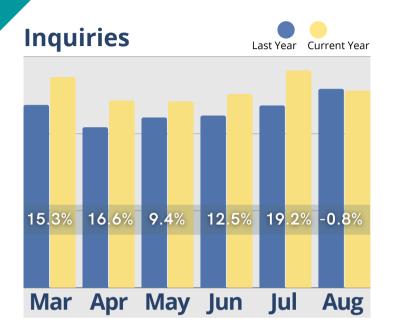

The information provided in this update consists of month to month, year to date data comparing the last six months of the previous and current year, as of August 31st.