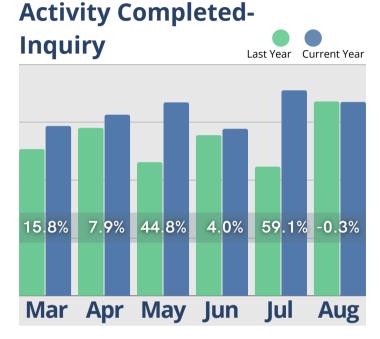

The information provided in this update consists of month to month, year to date data comparing the last six months of the previous and current year, as of August 31st.