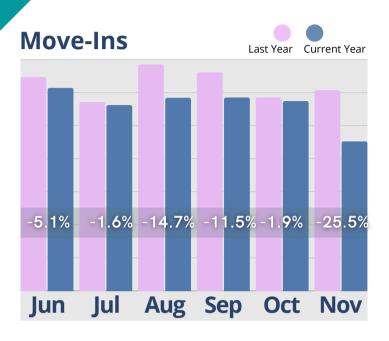

The information provided in this update consists of month to month, year to date data comparing the last six months of the previous and current year, as of November 30th.