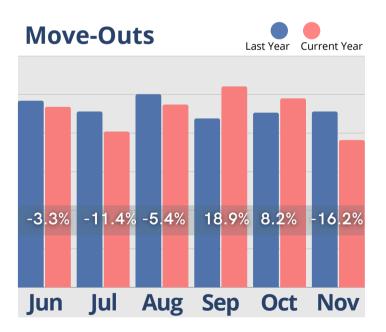

The information provided in this update consists of month to month, year to date data comparing the last six months of the previous and current year, as of November 30th.