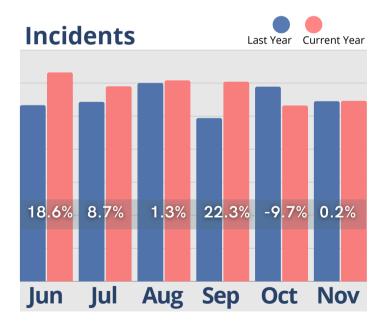

The information provided in this update consists of month to month, year to date data comparing the last six months of the previous and current year, as of November 30th.