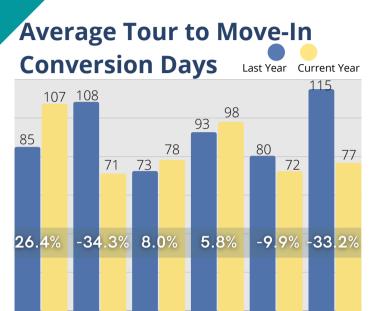

The information provided in this update consists of month to month, year to date data comparing the last six months of the previous and current year, as of November 30th.