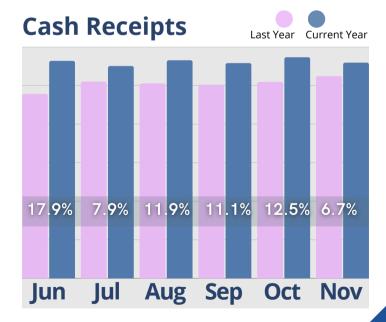

The information provided in this update consists of month to month, year to date data comparing the last six months of the previous and current year, as of November 30th.