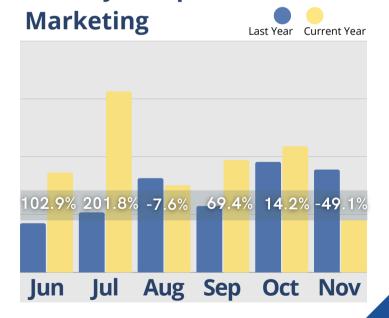

The information provided in this update consists of month to month, year to date data comparing the last six months of the previous and current year, as of November 30th.