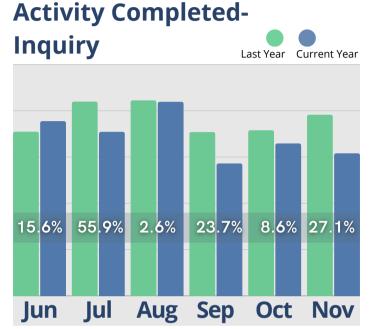

The information provided in this update consists of month to month, year to date data comparing the last six months of the previous and current year, as of November 30th.