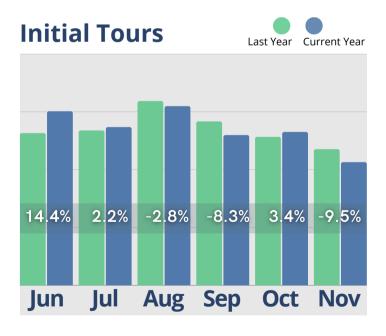

The information provided in this update consists of month to month, year to date data comparing the last six months of the previous and current year, as of November 30th.