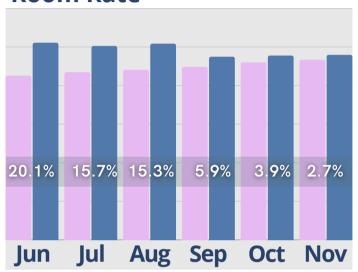

The information provided in this update consists of month to month, year to date data comparing the last six months of the previous and current year, as of November 30th.