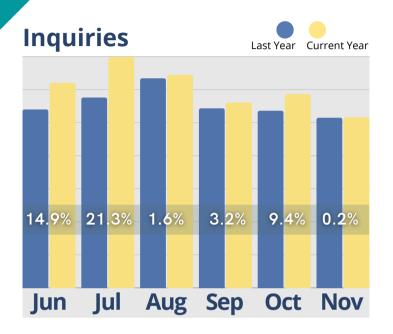

The information provided in this update consists of month to month, year to date data comparing the last six months of the previous and current year, as of November 30th.