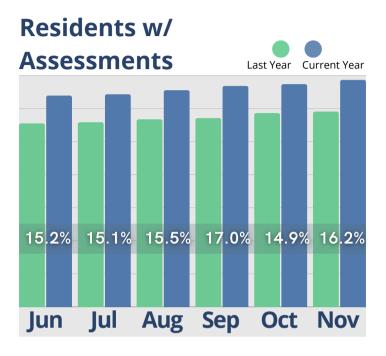

The information provided in this update consists of month to month, year to date data comparing the last six months of the previous and current year, as of November 30th.