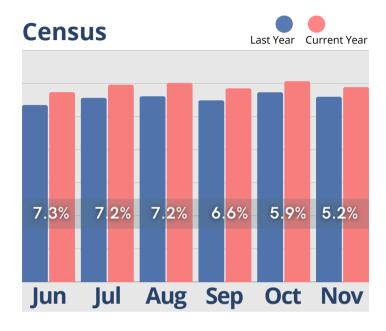

The information provided in this update consists of month to month, year to date data comparing the last six months of the previous and current year, as of November 30th.