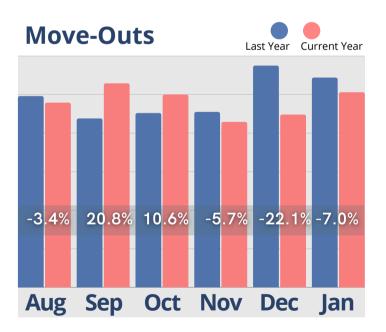

The information provided in this update consists of month to month, year to date data comparing the last six months of the previous and current year, as of January 31st.