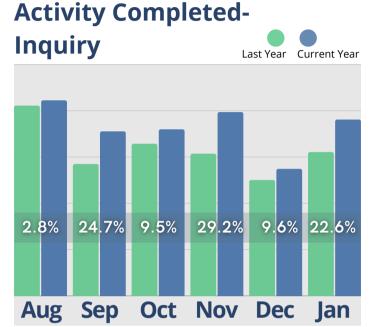

The information provided in this update consists of month to month, year to date data comparing the last six months of the previous and current year, as of January 31st.