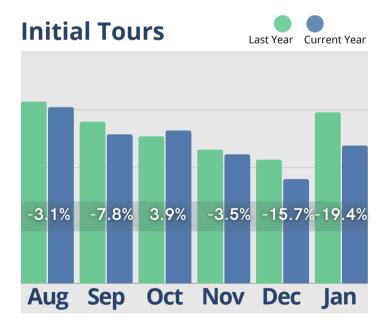

The information provided in this update consists of month to month, year to date data comparing the last six months of the previous and current year, as of January 31st.