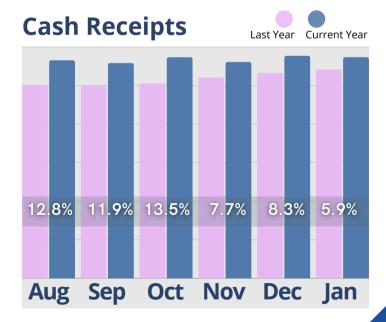

The information provided in this update consists of month to month, year to date data comparing the last six months of the previous and current year, as of January 31st.