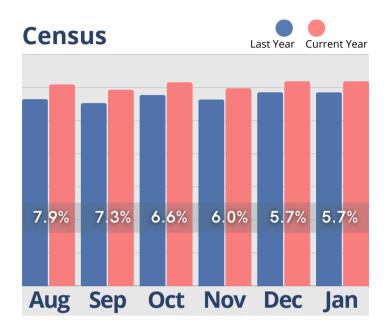

The information provided in this update consists of month to month, year to date data comparing the last six months of the previous and current year, as of January 31st.