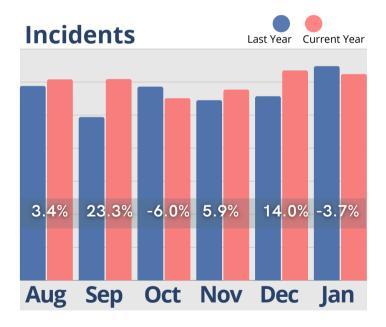

ding monthly statistics based on data aggregated from our small, mid-sized and large customers across the US and Canada, so that you may get a sense for how your communities compare to national averages.

The information provided in this update consists of month to month, year to date data comparing the last six months of the previous and current year, as of January 31st.



# Introducing Texting With Marketing Automation

Automatically text and email prospects, residents and referral sources! Be sure new leads get an immediate response and appointments and tours get confirmation and follow up. Prospects that need to be nurtured are touched on a regular basis by adding Marketing Automation with Texting to your Move-N CRM.

Contact us to learn more! info@move-n.com





























Rent Roll Summary-Room Rate



Rent Roll Summary-Monthly Fees



Rent Roll Summary-Assessment Fee



Rent Roll Summary-Service Fee









Copyright © 2024 Move-In Software, Inc. All rights reserved. No part of this report may be reproduced or transmitted in any form without written permission from Move-N Software, Inc.



- 2700-3 Brown Trail Bedford, TX 76021
- **\$17-282-7300**
- www.move-n.com