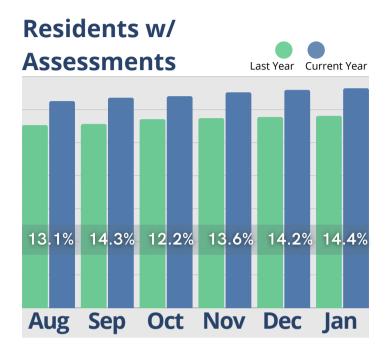

viding monthly statistics based on data aggregated from our small, mid-sized and large customers across the US and Canada, so that you may get a sense for how your communities compare to national averages.

The information provided in this update consists of month to month, year to date data comparing the last six months of the previous and current year, as of January 31st.



# Introducing Texting With Marketing Automation

Automatically text and email prospects, residents and referral sources! Be sure new leads get an immediate response and appointments and tours get confirmation and follow up. Prospects that need to be nurtured are touched on a regular basis by adding Marketing Automation with Texting to your Move-N CRM.

Contact us to learn more! info@move-n.com





























Rent Roll Summary-Room Rate



Rent Roll Summary-Monthly Fees



Rent Roll Summary-Assessment Fee



Rent Roll Summary-Service Fee









Copyright © 2024 Move-In Software, Inc. All rights reserved. No part of this report may be reproduced or transmitted in any form without written permission from Move-N Software, Inc.



- 2700-3 Brown Trail Bedford, TX 76021
- **\$17-282-7300**
- www.move-n.com