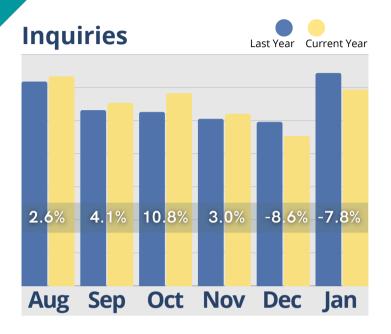

The information provided in this update consists of month to month, year to date data comparing the last six months of the previous and current year, as of January 31st.