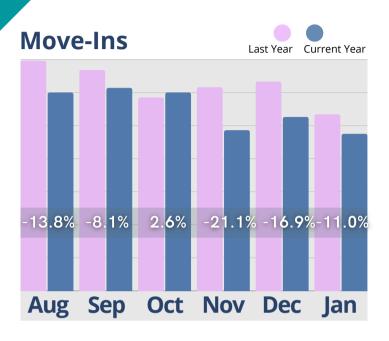

The information provided in this update consists of month to month, year to date data comparing the last six months of the previous and current year, as of January 31st.