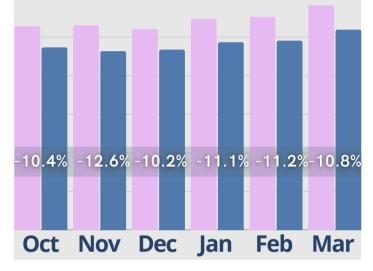

es. Personalized tours, competitive pricing, and enhanced resident services foster higher conversion rates and satisfaction levels. Furthermore, a significant 14% rise in cash receipts highlights the financial viability of operational changes, including revenue management strategies and improved collection processes.

These trends underscore the value of operational improvements in senior living. Despite initial concerns, increased occupancy, and cash receipts signify greater efficiency and financial performance. Continued focus on targeted marketing and resident retention strategies will sustain these positive outcomes and drive long-term success.





























#### Rent Roll Summary-Room Rate



#### Rent Roll Summary-Monthly Fees



#### Rent Roll Summary-Assessment Fee



#### Rent Roll Summary-Service Fee



Last Year

**Current Year** 



Copyright © 2024 Move-In Software, Inc. All rights reserved. No part of this report may be reproduced or transmitted in any form without written permission from Move-N Software, Inc.



2700-3 Brown Trail Bedford, TX 76021
817-282-7300
www.move-n.com
info@move-n.com