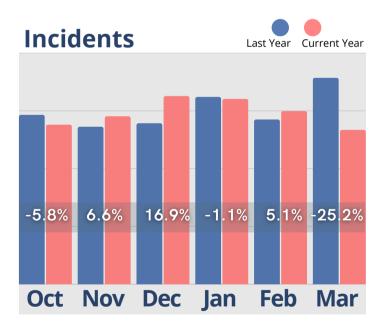

# March Analysis

Operational efficiency is crucial in senior living to maintain high occupancy rates and profitability. Despite a decline in inquiries and initial tours, recent data reveals positive trends. Reduced inquiries suggest more targeted marketing, attracting higher-quality leads likely to convert. Improved communication channels and pre-screening processes contribute to better-informed prospects and higher conversion rates during tours.

Remarkably, despite fewer initial tours, there's a commendable 6.7% increase in census, indicating successful conversion strategies. Personalized tours, competitive pricing, and enhanced resident services foster higher conversion rates and satisfaction levels. Furthermore, a significant 14% rise in cash receipts highlights the financial viability of operational changes, including revenue management strategies and improved collection processes.

These trends underscore the value of operational improvements in senior living. Despite initial concerns, increased occupancy, and cash receipts signify greater efficiency and financial performance. Continued focus on targeted marketing and resident retention strategies will sustain these positive outcomes and drive long-term success.