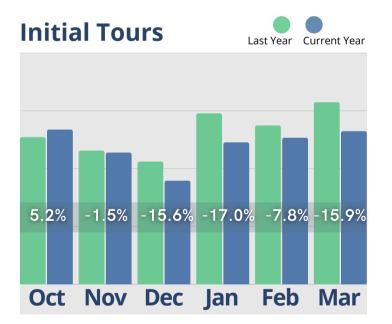

# March Analysis

Operational efficiency is crucial in senior living to maintain high occupancy rates and profitability. Despite a decline in inquiries and initial tours, recent data reveals positive trends. Reduced inquiries suggest more targeted marketing, attracting higher-quality leads likely to convert. Improved communication channels and pre-screening processes contribute to better-informed prospects and higher conversion rates during tours.

Remarkably, despite fewer initial tours, there's a commendable 6.7% increase in census, indicating successful conversion strategies. Personalized tours, competitive pricing, and enhanced resident services foster higher conversion rates and satisfaction levels. Furthermore, a significant 14% rise in cash receipts highlights the financial viability of operational changes, including revenue management strategies and improved collection processes.