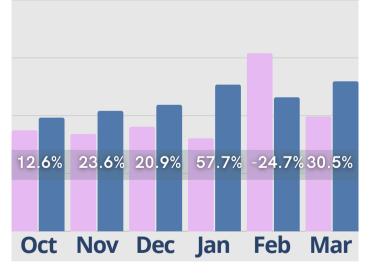

indicating successful conversion strategies. Personalized tours, competitive pricing, and enhanced resident services foster higher conversion rates and satisfaction levels. Furthermore, a significant 14% rise in cash receipts highlights the financial viability of operational changes, including revenue management strategies and improved collection processes.

These trends underscore the value of operational improvements in senior living. Despite initial concerns, increased occupancy, and cash receipts signify greater efficiency and financial performance. Continued focus on targeted marketing and resident retention strategies will sustain these positive outcomes and drive long-term success.





























#### Rent Roll Summary-Room Rate



#### Rent Roll Summary-Monthly Fees



#### Rent Roll Summary-Assessment Fee



#### Rent Roll Summary-Service Fee



Last Year

**Current Year** 



Copyright © 2024 Move-In Software, Inc. All rights reserved. No part of this report may be reproduced or transmitted in any form without written permission from Move-N Software, Inc.



2700-3 Brown Trail Bedford, TX 76021
817-282-7300
www.move-n.com
info@move-n.com