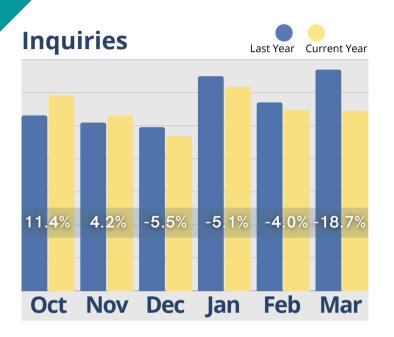

# March Analysis

Operational efficiency is crucial in senior living to maintain high occupancy rates and profitability. Despite a decline in inquiries and initial tours, recent data reveals positive trends. Reduced inquiries suggest more targeted marketing, attracting higher-quality leads likely to convert. Improved communication channels and pre-screening processes contribute to better-informed prospects and higher conversion rates during tours.