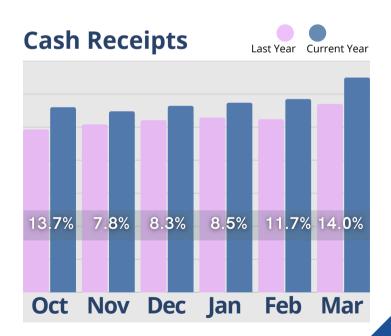

Remarkably, despite fewer initial tours, there's a commendable 6.7% increase in census, indicating successful conversion strategies. Personalized tours, competitive pricing, and enhanced resident services foster higher conversion rates and satisfaction levels. Furthermore, a significant 14% rise in cash receipts highlights the financial viability of operational changes, including revenue management strategies and improved collection processes.