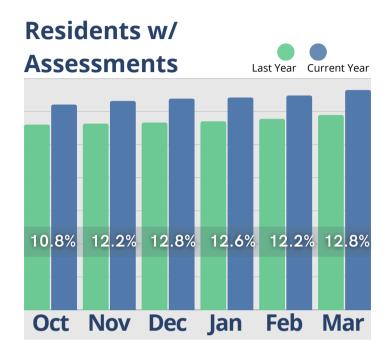

espite fewer initial tours, there's a commendable 6.7% increase in census, indicating successful conversion strategies. Personalized tours, competitive pricing, and enhanced resident services foster higher conversion rates and satisfaction levels. Furthermore, a significant 14% rise in cash receipts highlights the financial viability of operational changes, including revenue management strategies and improved collection processes.

These trends underscore the value of operational improvements in senior living. Despite initial concerns, increased occupancy, and cash receipts signify greater efficiency and financial performance. Continued focus on targeted marketing and resident retention strategies will sustain these positive outcomes and drive long-term success.





























#### Rent Roll Summary-Room Rate



#### Rent Roll Summary-Monthly Fees



#### Rent Roll Summary-Assessment Fee



#### Rent Roll Summary-Service Fee



Last Year

**Current Year** 



Copyright © 2024 Move-In Software, Inc. All rights reserved. No part of this report may be reproduced or transmitted in any form without written permission from Move-N Software, Inc.



2700-3 Brown Trail Bedford, TX 76021
817-282-7300
www.move-n.com
info@move-n.com