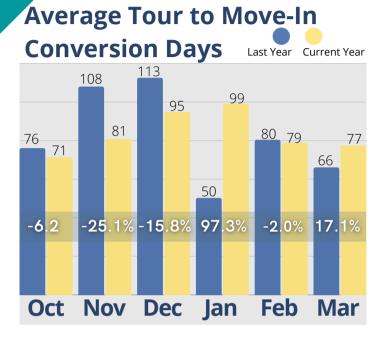

# March Analysis

Operational efficiency is crucial in senior living to maintain high occupancy rates and profitability. Despite a decline in inquiries and initial tours, recent data reveals positive trends. Reduced inquiries suggest more targeted marketing, attracting higher-quality leads likely to convert. Improved communication channels and pre-screening processes contribute to better-informed prospects and higher conversion rates during tours.

Remarkably, despite fewer initial tours, there's a commendable 6.7% increase in census, indicating successful conversion strategies. Personalized tours, competitive pricing, and enhanced resident services foster higher conversion rates and satisfaction levels. Furthermore, a significant 14% rise in cash receipts highlights the financial viability of operational changes, including revenue management strategies and improved collection processes.

These trends underscore the value of operational improvements in senior living. Despite initial concerns, increased occupancy, and cash receipts signify greater efficiency and financial performance. Continued focus on targeted marketing and resident retention strategies will sustain these positive outcomes and drive long-term success.