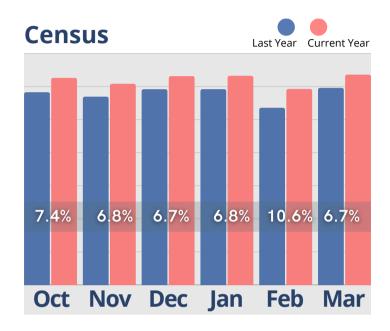

Remarkably, despite fewer initial tours, there's a commendable 6.7% increase in census, indicating successful conversion strategies. Personalized tours, competitive pricing, and enhanced resident services foster higher conversion rates and satisfaction levels. Furthermore, a significant 14% rise in cash receipts highlights the financial viability of operational changes, including revenue management strategies and improved collection processes.