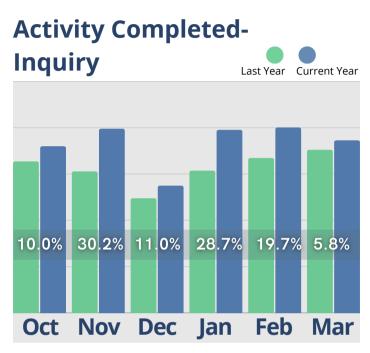

# March Analysis

Operational efficiency is crucial in senior living to maintain high occupancy rates and profitability. Despite a decline in inquiries and initial tours, recent data reveals positive trends. Reduced inquiries suggest more targeted marketing, attracting higher-quality leads likely to convert. Improved communication channels and pre-screening processes contribute to better-informed prospects and higher conversion rates during tours.

Remarkably, despite fewer initial tours, there's a commendable 6.7% increase in census, indicating successful conversion strategies. Personalized tours, competitive pricing, and enhanced resident services foster higher conversion rates and satisfaction levels. Furthermore, a significant 14% rise in cash receipts highlights the financial viability of operational changes, including revenue management strategies and improved collection processes.

These trends underscore the value of operational improvements in senior living. Despite initial concerns, increased occupancy, and cash receipts signify greater efficiency and financial performance. Continued focus on targeted marketing and resident retention strategies will sustain these positive outcomes and drive long-term success.