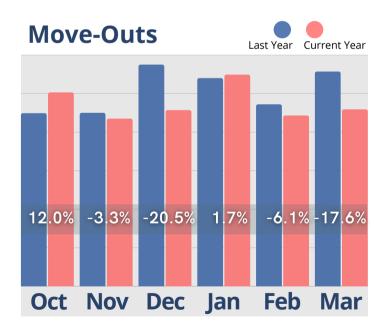

# March Analysis

Operational efficiency is crucial in senior living to maintain high occupancy rates and profitability. Despite a decline in inquiries and initial tours, recent data reveals positive trends. Reduced inquiries suggest more targeted marketing, attracting higher-quality leads likely to convert. Improved communication channels and pre-screening processes contribute to better-informed prospects and higher conversion rates during tours.

Remarkably, despite fewer initial tours, there's a commendable 6.7% increase in census, indicating successful conversion strategies. Personalized tours, competitive pricing, and enhanced resident services foster higher conversion rates and satisfaction levels. Furthermore, a significant 14% rise in cash receipts highlights the financial viability of operational changes, including revenue management strategies and improved collection processes.

These trends underscore the value of operational improvements in senior living. Despite initial concerns, increased occupancy, and cash receipts signify greater efficiency and financial performance. Continued focus on targeted marketing and resident retention strategies will sustain these positive outcomes and drive long-term success.