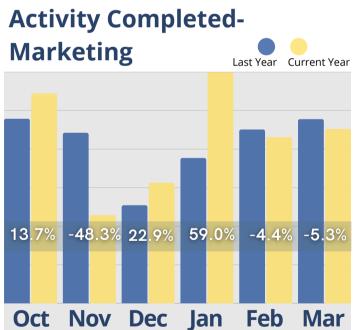

# March Analysis

Operational efficiency is crucial in senior living to maintain high occupancy rates and profitability. Despite a decline in inquiries and initial tours, recent data reveals positive trends. Reduced inquiries suggest more targeted marketing, attracting higher-quality leads likely to convert. Improved communication channels and pre-screening processes contribute to better-informed prospects and higher conversion rates during tours.

Remarkably, despite fewer initial tours, there's a commendable 6.7% increase in census, indicating successful conversion strategies. Personalized tours, competitive pricing, and enhanced resident services foster higher conversion rates and satisfaction levels. Furthermore, a significant 14% rise in cash receipts highlights the financial viability of operational changes, including revenue management strategies and improved collection processes.

These trends underscore the value of operational improvements in senior living. Despite initial concerns, increased occupancy, and cash receipts signify greater efficiency and financial performance. Continued focus on targeted marketing and resident retention strategies will sustain these positive outcomes and drive long-term success.