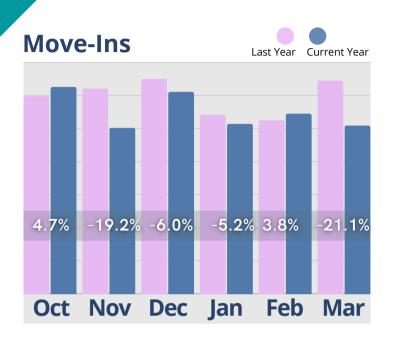

# March Analysis

Operational efficiency is crucial in senior living to maintain high occupancy rates and profitability. Despite a decline in inquiries and initial tours, recent data reveals positive trends. Reduced inquiries suggest more targeted marketing, attracting higher-quality leads likely to convert. Improved communication channels and pre-screening processes contribute to better-informed prospects and higher conversion rates during tours.

Remarkably, despite fewer initial tours, there's a commendable 6.7% increase in census, indicating successful conversion strategies. Personalized tours, competitive pricing, and enhanced resident services foster higher conversion rates and satisfaction levels. Furthermore, a significant 14% rise in cash receipts highlights the financial viability of operational changes, including revenue management strategies and improved collection processes.

These trends underscore the value of operational improvements in senior living. Despite initial concerns, increased occupancy, and cash receipts signify greater efficiency and financial performance. Continued focus on targeted marketing and resident retention strategies will sustain these positive outcomes and drive long-term success.