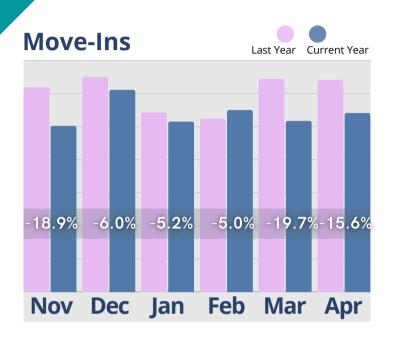

# April Analysis

In the April Analysis Review, recent statistics paint a mixed picture of trends in the senior housing industry. While inquiries have declined notably by 11.9 percent there's a positive uptick in census of 6.3 percent in occupied units. Despite the decrease in inquiries tours have remained stable. This is indicative of active engagement from inquiries with potential living options. Move-ins have dropped by 15 percent; notable is the decrease in move-outs by 8.5 percent with possible stabilization or retention of current residents. Marketing activities surged by 17 percent signaling increased efforts to attract new residents amid shifting market dynamics. Cash receipts have also seen a substantial rise of nearly 24 percent reflecting improved financial performance and stability within the sector.