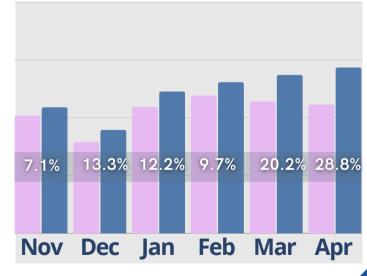

percent in occupied units. Despite the decrease in inquiries tours have remained stable. This is indicative of active engagement from inquiries with potential living options. Move-ins have dropped by 15 percent; notable is the decrease in move-outs by 8.5 percent with possible stabilization or retention of current residents. Marketing activities surged by 17 percent signaling increased efforts to attract new residents amid shifting market dynamics. Cash receipts have also seen a substantial rise of nearly 24 percent reflecting improved financial performance and stability within the sector.



















Move»N Software, Inc.









#### Rent Roll Summary-Room Rate



#### Rent Roll Summary-Monthly Fees



#### Rent Roll Summary-Assessment Fee



#### Rent Roll Summary-Service Fee



Last Year

**Current Year** 



Copyright © 2024 Move-In Software, Inc. All rights reserved. No part of this report may be reproduced or transmitted in any form without written permission from Move-N Software, Inc.



2700-3 Brown Trail Bedford, TX 76021
817-282-7300
www.move-n.com
info@move-n.com