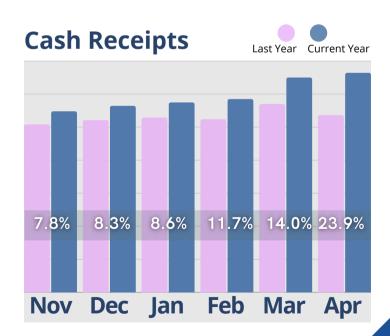

# April Analysis

In the April Analysis Review, recent statistics paint a mixed picture of trends in the senior housing industry. While inquiries have declined notably by 11.9 percent there's a positive uptick in census of 6.3 percent in occupied units. Despite the decrease in inquiries tours have remained stable. This is indicative of active engagement from inquiries with potential living options. Move-ins have dropped by 15 percent; notable is the decrease in move-outs by 8.5 percent with possible stabilization or retention of current residents. Marketing activities surged by 17 percent signaling increased efforts to attract new residents amid shifting market dynamics. Cash receipts have also seen a substantial rise of nearly 24 percent reflecting improved financial performance and stability within the sector.