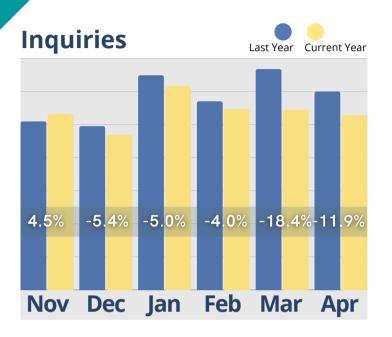

# April Analysis

In the April Analysis Review, recent statistics paint a mixed picture of trends in the senior housing industry. While inquiries have declined notably by 11.9 percent there's a positive uptick in census of 6.3 percent in occupied units. Despite the decrease in inquiries tours have remained stable. This is indicative of active engagement from inquiries with potential living options. Move-ins have dropped by 15 percent; notable is the decrease in move-outs by 8.5 percent with possible stabilization or retention of current residents. Marketing activities surged by 17 percent signaling increased efforts to attract new residents amid shifting market dynamics. Cash receipts have also seen a substantial rise of nearly 24 percent reflecting improved financial performance and stability within the sector.