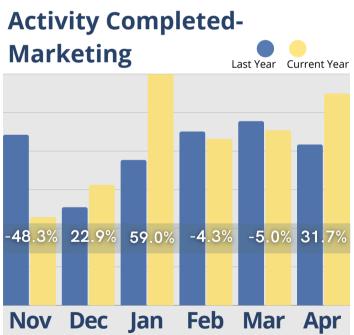

# April Analysis

In the April Analysis Review, recent statistics paint a mixed picture of trends in the senior housing industry. While inquiries have declined notably by 11.9 percent there's a positive uptick in census of 6.3 percent in occupied units. Despite the decrease in inquiries tours have remained stable. This is indicative of active engagement from inquiries with potential living options. Move-ins have dropped by 15 percent; notable is the decrease in move-outs by 8.5 percent with possible stabilization or retention of current residents. Marketing activities surged by 17 percent signaling increased efforts to attract new residents amid shifting market dynamics. Cash receipts have also seen a substantial rise of nearly 24 percent reflecting improved financial performance and stability within the sector.