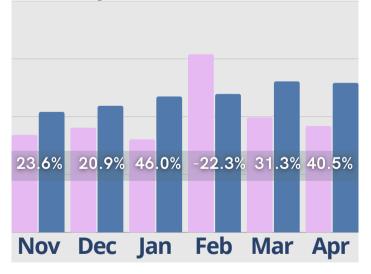

ave declined notably by 11.9 percent there's a positive uptick in census of 6.3 percent in occupied units. Despite the decrease in inquiries tours have remained stable. This is indicative of active engagement from inquiries with potential living options. Move-ins have dropped by 15 percent; notable is the decrease in move-outs by 8.5 percent with possible stabilization or retention of current residents. Marketing activities surged by 17 percent signaling increased efforts to attract new residents amid shifting market dynamics. Cash receipts have also seen a substantial rise of nearly 24 percent reflecting improved financial performance and stability within the sector.



















Move»N Software, Inc.









#### Rent Roll Summary-Room Rate



#### Rent Roll Summary-Monthly Fees



#### Rent Roll Summary-Assessment Fee



#### Rent Roll Summary-Service Fee



Last Year

**Current Year** 



Copyright © 2024 Move-In Software, Inc. All rights reserved. No part of this report may be reproduced or transmitted in any form without written permission from Move-N Software, Inc.



2700-3 Brown Trail Bedford, TX 76021
817-282-7300
www.move-n.com
info@move-n.com