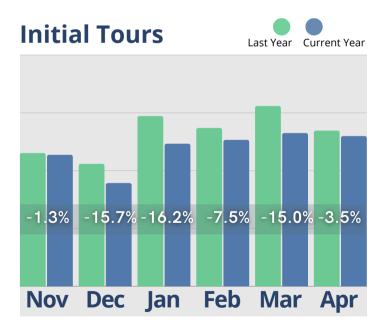

# April Analysis

In the April Analysis Review, recent statistics paint a mixed picture of trends in the senior housing industry. While inquiries have declined notably by 11.9 percent there's a positive uptick in census of 6.3 percent in occupied units. Despite the decrease in inquiries tours have remained stable. This is indicative of active engagement from inquiries with potential living options. Move-ins have dropped by 15 percent; notable is the decrease in move-outs by 8.5 percent with possible stabilization or retention of current residents. Marketing activities surged by 17 percent signaling increased efforts to attract new residents amid shifting market dynamics. Cash receipts have also seen a substantial rise of nearly 24 percent reflecting improved financial performance and stability within the sector.