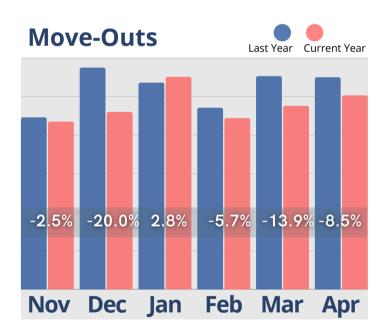

# April Analysis

In the April Analysis Review, recent statistics paint a mixed picture of trends in the senior housing industry. While inquiries have declined notably by 11.9 percent there's a positive uptick in census of 6.3 percent in occupied units. Despite the decrease in inquiries tours have remained stable. This is indicative of active engagement from inquiries with potential living options. Move-ins have dropped by 15 percent; notable is the decrease in move-outs by 8.5 percent with possible stabilization or retention of current residents. Marketing activities surged by 17 percent signaling increased efforts to attract new residents amid shifting market dynamics. Cash receipts have also seen a substantial rise of nearly 24 percent reflecting improved financial performance and stability within the sector.