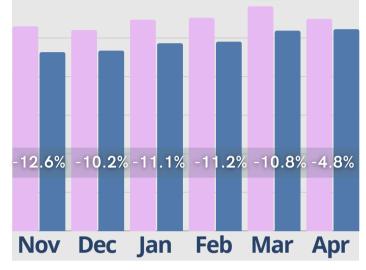

e's a positive uptick in census of 6.3 percent in occupied units. Despite the decrease in inquiries tours have remained stable. This is indicative of active engagement from inquiries with potential living options. Move-ins have dropped by 15 percent; notable is the decrease in move-outs by 8.5 percent with possible stabilization or retention of current residents. Marketing activities surged by 17 percent signaling increased efforts to attract new residents amid shifting market dynamics. Cash receipts have also seen a substantial rise of nearly 24 percent reflecting improved financial performance and stability within the sector.



















Move»N Software, Inc.









#### Rent Roll Summary-Room Rate



#### Rent Roll Summary-Monthly Fees



#### Rent Roll Summary-Assessment Fee



#### Rent Roll Summary-Service Fee



Last Year

**Current Year** 



Copyright © 2024 Move-In Software, Inc. All rights reserved. No part of this report may be reproduced or transmitted in any form without written permission from Move-N Software, Inc.



2700-3 Brown Trail Bedford, TX 76021
817-282-7300
www.move-n.com
info@move-n.com