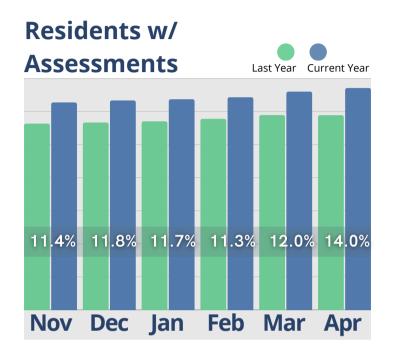

a mixed picture of trends in the senior housing industry. While inquiries have declined notably by 11.9 percent there's a positive uptick in census of 6.3 percent in occupied units. Despite the decrease in inquiries tours have remained stable. This is indicative of active engagement from inquiries with potential living options. Move-ins have dropped by 15 percent; notable is the decrease in move-outs by 8.5 percent with possible stabilization or retention of current residents. Marketing activities surged by 17 percent signaling increased efforts to attract new residents amid shifting market dynamics. Cash receipts have also seen a substantial rise of nearly 24 percent reflecting improved financial performance and stability within the sector.



















Move»N Software, Inc.









#### Rent Roll Summary-Room Rate



#### Rent Roll Summary-Monthly Fees



#### Rent Roll Summary-Assessment Fee



#### Rent Roll Summary-Service Fee



Last Year

**Current Year** 



Copyright © 2024 Move-In Software, Inc. All rights reserved. No part of this report may be reproduced or transmitted in any form without written permission from Move-N Software, Inc.



2700-3 Brown Trail Bedford, TX 76021
817-282-7300
www.move-n.com
info@move-n.com