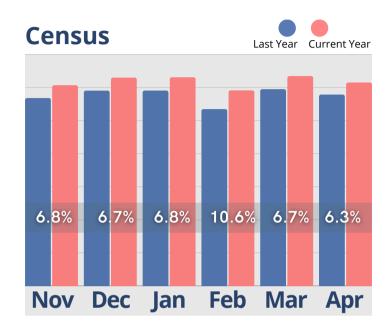

# April Analysis

In the April Analysis Review, recent statistics paint a mixed picture of trends in the senior housing industry. While inquiries have declined notably by 11.9 percent there's a positive uptick in census of 6.3 percent in occupied units. Despite the decrease in inquiries tours have remained stable. This is indicative of active engagement from inquiries with potential living options. Move-ins have dropped by 15 percent; notable is the decrease in move-outs by 8.5 percent with possible stabilization or retention of current residents. Marketing activities surged by 17 percent signaling increased efforts to attract new residents amid shifting market dynamics. Cash receipts have also seen a substantial rise of nearly 24 percent reflecting improved financial performance and stability within the sector.