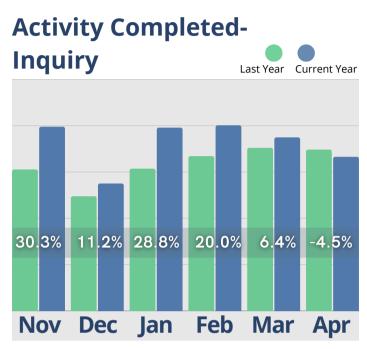

# April Analysis

In the April Analysis Review, recent statistics paint a mixed picture of trends in the senior housing industry. While inquiries have declined notably by 11.9 percent there's a positive uptick in census of 6.3 percent in occupied units. Despite the decrease in inquiries tours have remained stable. This is indicative of active engagement from inquiries with potential living options. Move-ins have dropped by 15 percent; notable is the decrease in move-outs by 8.5 percent with possible stabilization or retention of current residents. Marketing activities surged by 17 percent signaling increased efforts to attract new residents amid shifting market dynamics. Cash receipts have also seen a substantial rise of nearly 24 percent reflecting improved financial performance and stability within the sector.