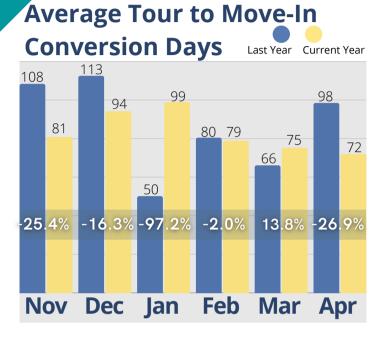

# April Analysis

In the April Analysis Review, recent statistics paint a mixed picture of trends in the senior housing industry. While inquiries have declined notably by 11.9 percent there's a positive uptick in census of 6.3 percent in occupied units. Despite the decrease in inquiries tours have remained stable. This is indicative of active engagement from inquiries with potential living options. Move-ins have dropped by 15 percent; notable is the decrease in move-outs by 8.5 percent with possible stabilization or retention of current residents. Marketing activities surged by 17 percent signaling increased efforts to attract new residents amid shifting market dynamics. Cash receipts have also seen a substantial rise of nearly 24 percent reflecting improved financial performance and stability within the sector.