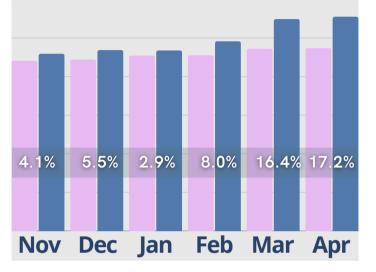

ior housing industry. While inquiries have declined notably by 11.9 percent there's a positive uptick in census of 6.3 percent in occupied units. Despite the decrease in inquiries tours have remained stable. This is indicative of active engagement from inquiries with potential living options. Move-ins have dropped by 15 percent; notable is the decrease in move-outs by 8.5 percent with possible stabilization or retention of current residents. Marketing activities surged by 17 percent signaling increased efforts to attract new residents amid shifting market dynamics. Cash receipts have also seen a substantial rise of nearly 24 percent reflecting improved financial performance and stability within the sector.



















Move»N Software, Inc.









#### Rent Roll Summary-Room Rate



#### Rent Roll Summary-Monthly Fees



#### Rent Roll Summary-Assessment Fee



#### Rent Roll Summary-Service Fee



Last Year

**Current Year** 



Copyright © 2024 Move-In Software, Inc. All rights reserved. No part of this report may be reproduced or transmitted in any form without written permission from Move-N Software, Inc.



2700-3 Brown Trail Bedford, TX 76021
817-282-7300
www.move-n.com
info@move-n.com