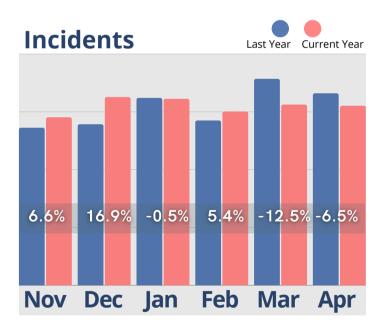

# April Analysis

In the April Analysis Review, recent statistics paint a mixed picture of trends in the senior housing industry. While inquiries have declined notably by 11.9 percent there's a positive uptick in census of 6.3 percent in occupied units. Despite the decrease in inquiries tours have remained stable. This is indicative of active engagement from inquiries with potential living options. Move-ins have dropped by 15 percent; notable is the decrease in move-outs by 8.5 percent with possible stabilization or retention of current residents. Marketing activities surged by 17 percent signaling increased efforts to attract new residents amid shifting market dynamics. Cash receipts have also seen a substantial rise of nearly 24 percent reflecting improved financial performance and stability within the sector.