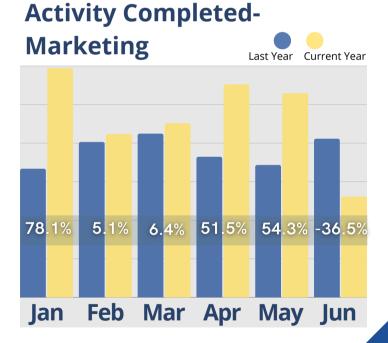

# June Analysis

A review of the June Benchmark Analysis indicates that inquiries have remained consistent throughout the year, despite experiencing a typical seasonal dip. This steadiness in inquiries suggests a sustained interest in senior care and services. Notably, move-ins have shown remarkable strength, with the census climbing each month of 2024. This growth in census is particularly impressive, as it surpasses the numbers recorded during the same period in 2023, reflecting a positive trend and increased client engagement.