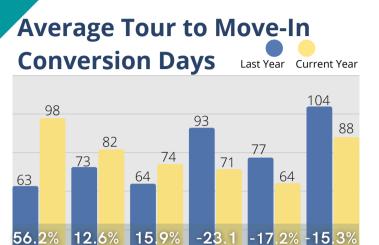

While the tour-to-conversion rates have been lower compared to 2023, there has been a noteworthy positive shift starting from February 2024. This increase marks the first upward trend in conversion rates this year, indicating improvements in processes and client interactions. Overall, the data points to a strong performance in move-ins and census growth, alongside stable inquiries and promising improvements in conversion rates, creating a position for continued success.