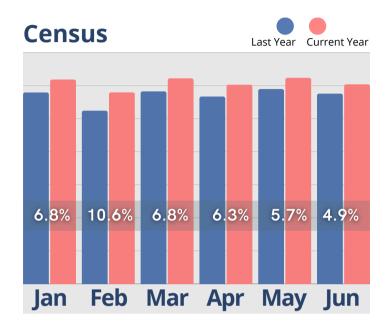

# June Analysis

A review of the June Benchmark Analysis indicates that inquiries have remained consistent throughout the year, despite experiencing a typical seasonal dip. This steadiness in inquiries suggests a sustained interest in senior care and services. Notably, move-ins have shown remarkable strength, with the census climbing each month of 2024. This growth in census is particularly impressive, as it surpasses the numbers recorded during the same period in 2023, reflecting a positive trend and increased client engagement.