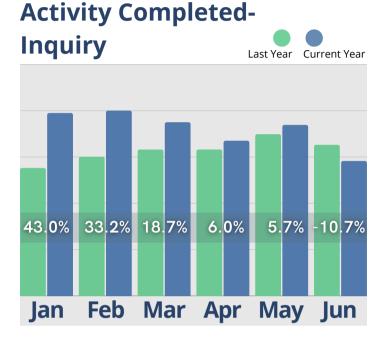

# June Analysis

A review of the June Benchmark Analysis indicates that inquiries have remained consistent throughout the year, despite experiencing a typical seasonal dip. This steadiness in inquiries suggests a sustained interest in senior care and services. Notably, move-ins have shown remarkable strength, with the census climbing each month of 2024. This growth in census is particularly impressive, as it surpasses the numbers recorded during the same period in 2023, reflecting a positive trend and increased client engagement.

While the tour-to-conversion rates have been lower compared to 2023, there has been a noteworthy positive shift starting from February 2024. This increase marks the first upward trend in conversion rates this year, indicating improvements in processes and client interactions. Overall, the data points to a strong performance in move-ins and census growth, alongside stable inquiries and promising improvements in conversion rates, creating a position for continued success.