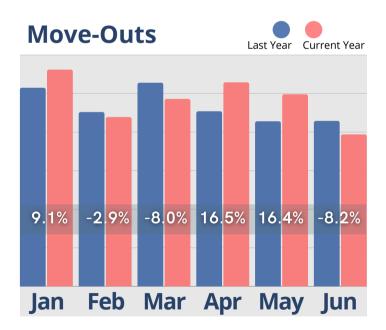

# June Analysis

A review of the June Benchmark Analysis indicates that inquiries have remained consistent throughout the year, despite experiencing a typical seasonal dip. This steadiness in inquiries suggests a sustained interest in senior care and services. Notably, move-ins have shown remarkable strength, with the census climbing each month of 2024. This growth in census is particularly impressive, as it surpasses the numbers recorded during the same period in 2023, reflecting a positive trend and increased client engagement.