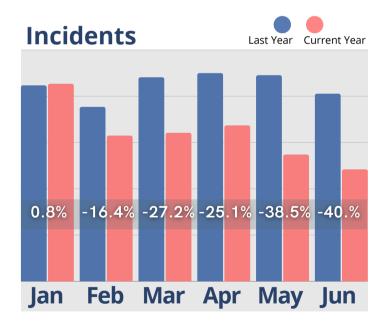

vices. Notably, move-ins have shown remarkable strength, with the census climbing each month of 2024. This growth in census is particularly impressive, as it surpasses the numbers recorded during the same period in 2023, reflecting a positive trend and increased client engagement.

While the tour-to-conversion rates have been lower compared to 2023, there has been a noteworthy positive shift starting from February 2024. This increase marks the first upward trend in conversion rates this year, indicating improvements in processes and client interactions. Overall, the data points to a strong performance in move-ins and census growth, alongside stable inquiries and promising improvements in conversion rates, creating a position for continued success.























Mar Apr May Jun







Jan

Feb

Rent Roll Summary-Room Rate



Rent Roll Summary-Monthly Fees



Rent Roll Summary-Assessment Fee



Rent Roll Summary-Service Fee









Copyright © 2024 Move-In Software, Inc. All rights reserved. No part of this report may be reproduced or transmitted in any form without written permission from Move-N Software, Inc.