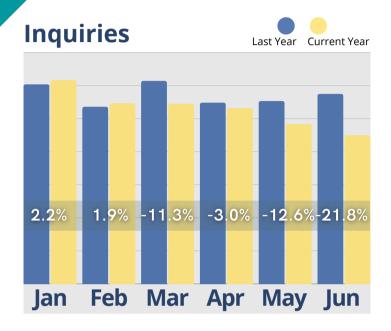

# June Analysis

A review of the June Benchmark Analysis indicates that inquiries have remained consistent throughout the year, despite experiencing a typical seasonal dip. This steadiness in inquiries suggests a sustained interest in senior care and services. Notably, move-ins have shown remarkable strength, with the census climbing each month of 2024. This growth in census is particularly impressive, as it surpasses the numbers recorded during the same period in 2023, reflecting a positive trend and increased client engagement.