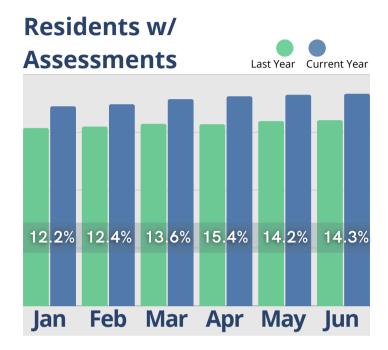

ervices. Notably, move-ins have shown remarkable strength, with the census climbing each month of 2024. This growth in census is particularly impressive, as it surpasses the numbers recorded during the same period in 2023, reflecting a positive trend and increased client engagement.

While the tour-to-conversion rates have been lower compared to 2023, there has been a noteworthy positive shift starting from February 2024. This increase marks the first upward trend in conversion rates this year, indicating improvements in processes and client interactions. Overall, the data points to a strong performance in move-ins and census growth, alongside stable inquiries and promising improvements in conversion rates, creating a position for continued success.























Mar Apr May Jun







Jan

Feb

Rent Roll Summary-Room Rate



Rent Roll Summary-Monthly Fees



Rent Roll Summary-Assessment Fee



Rent Roll Summary-Service Fee









Copyright © 2024 Move-In Software, Inc. All rights reserved. No part of this report may be reproduced or transmitted in any form without written permission from Move-N Software, Inc.