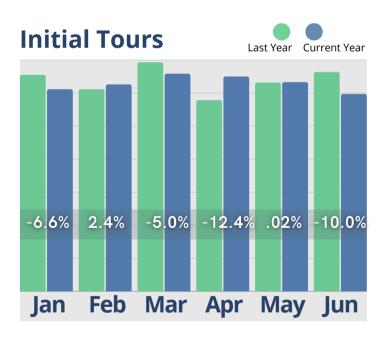

While the tour-to-conversion rates have been lower compared to 2023, there has been a noteworthy positive shift starting from February 2024. This increase marks the first upward trend in conversion rates this year, indicating improvements in processes and client interactions. Overall, the data points to a strong performance in move-ins and census growth, alongside stable inquiries and promising improvements in conversion rates, creating a position for continued success.