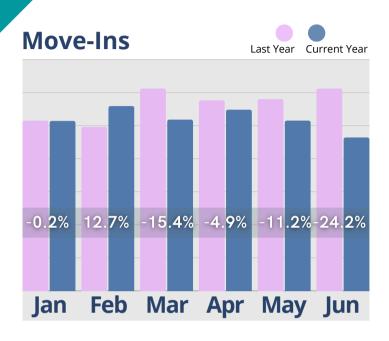

# June Analysis

A review of the June Benchmark Analysis indicates that inquiries have remained consistent throughout the year, despite experiencing a typical seasonal dip. This steadiness in inquiries suggests a sustained interest in senior care and services. Notably, move-ins have shown remarkable strength, with the census climbing each month of 2024. This growth in census is particularly impressive, as it surpasses the numbers recorded during the same period in 2023, reflecting a positive trend and increased client engagement.