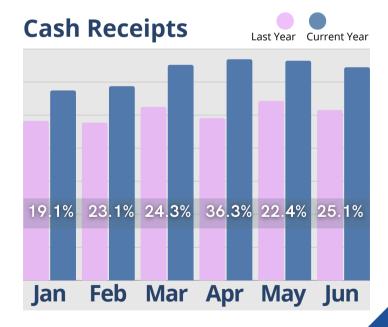

# June Analysis

A review of the June Benchmark Analysis indicates that inquiries have remained consistent throughout the year, despite experiencing a typical seasonal dip. This steadiness in inquiries suggests a sustained interest in senior care and services. Notably, move-ins have shown remarkable strength, with the census climbing each month of 2024. This growth in census is particularly impressive, as it surpasses the numbers recorded during the same period in 2023, reflecting a positive trend and increased client engagement.