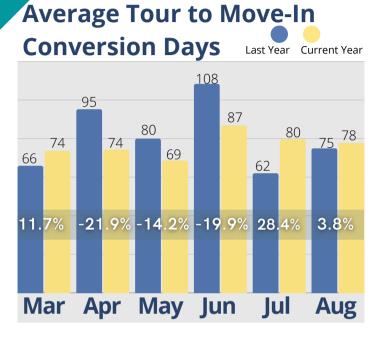

# August Analysis

Despite the seasonal shift in the final days of summer, move-ins and cash receipts have steadily increased, demonstrating the success of conversion efforts. Inquiries are down 15% year-to-date and 6% month-over-month, reflecting typical seasonal patterns. However, initial tours have risen each month in 2024, showing strong engagement despite lower inquiry volume. Move-ins continue to climb, a sign of effective follow-up strategies and successful tour-to-move-in conversions. Cash receipts are also on the rise, driven by new residents and additional service fees. Although inquiry-to-conversion times lengthened in July and August, conversions remain strong, underscoring the effectiveness of the sales process. As summer winds down, focusing on boosting inquiries and optimizing conversion times will help carry this momentum forward.