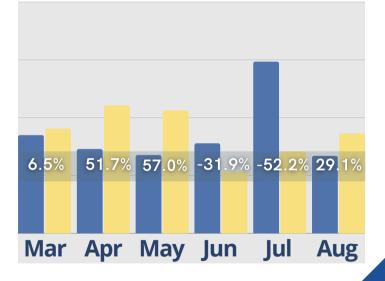

dily increased, demonstrating the success of conversion efforts. Inquiries are down 15% year-to-date and 6% month-over-month, reflecting typical seasonal patterns. However, initial tours have risen each month in 2024, showing strong engagement despite lower inquiry volume. Move-ins continue to climb, a sign of effective follow-up strategies and successful tour-to-move-in conversions. Cash receipts are also on the rise, driven by new residents and additional service fees. Although inquiry-to-conversion times lengthened in July and August, conversions remain strong, underscoring the effectiveness of the sales process. As summer winds down, focusing on boosting inquiries and optimizing conversion times will help carry this momentum forward.

















#### Activity Completed-Marketing













5

# Rent Roll Summary-<br/>Room Rate25.6%26.4%23.5%19.7%19.5%19.8%MarAprMayJunJulAug

#### Rent Roll Summary-Monthly Fees



#### Rent Roll Summary-Assessment Fee



#### Rent Roll Summary-Service Fee



Last Year

**Current Year** 



Copyright © 2024 Move-In Software, Inc. All rights reserved. No part of this report may be reproduced or transmitted in any form without written permission from Move-N Software, Inc.



2700-3 Brown Trail Bedford, TX 76021
817-282-7300
www.move-n.com
info@move-n.com