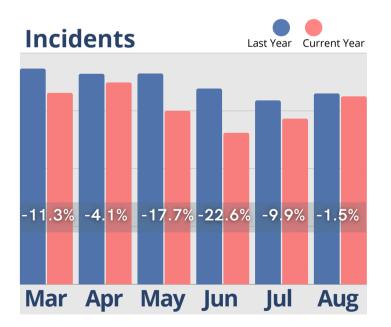

# August Analysis

Despite the seasonal shift in the final days of summer, move-ins and cash receipts have steadily increased, demonstrating the success of conversion efforts. Inquiries are down 15% year-to-date and 6% month-over-month, reflecting typical seasonal patterns. However, initial tours have risen each month in 2024, showing strong engagement despite lower inquiry volume. Move-ins continue to climb, a sign of effective follow-up strategies and successful tour-to-move-in conversions. Cash receipts are also on the rise, driven by new residents and additional service fees. Although inquiry-to-conversion times lengthened in July and August, conversions remain strong, underscoring the effectiveness of the sales process. As summer winds down, focusing on boosting inquiries and optimizing conversion times will help carry this momentum forward.