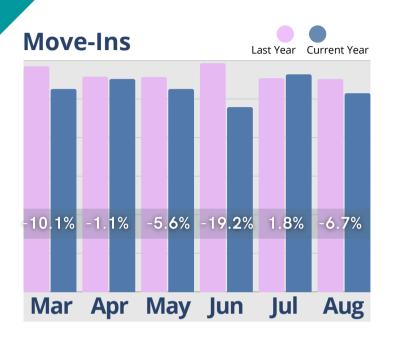

# August Analysis

Despite the seasonal shift in the final days of summer, move-ins and cash receipts have steadily increased, demonstrating the success of conversion efforts. Inquiries are down 15% year-to-date and 6% month-over-month, reflecting typical seasonal patterns. However, initial tours have risen each month in 2024, showing strong engagement despite lower inquiry volume. Move-ins continue to climb, a sign of effective follow-up strategies and successful tour-to-move-in conversions. Cash receipts are also on the rise, driven by new residents and additional service fees. Although inquiry-to-conversion times lengthened in July and August, conversions remain strong, underscoring the effectiveness of the sales process. As summer winds down, focusing on boosting inquiries and optimizing conversion times will help carry this momentum forward.