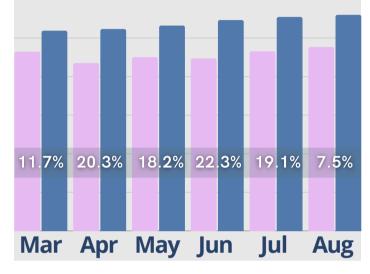

ial tours have risen each month in 2024, showing strong engagement despite lower inquiry volume. Move-ins continue to climb, a sign of effective follow-up strategies and successful tour-to-move-in conversions. Cash receipts are also on the rise, driven by new residents and additional service fees. Although inquiry-to-conversion times lengthened in July and August, conversions remain strong, underscoring the effectiveness of the sales process. As summer winds down, focusing on boosting inquiries and optimizing conversion times will help carry this momentum forward.

















#### Activity Completed-Marketing













5

# Rent Roll Summary-<br/>Room Rate25.6%26.4%23.5%19.7%19.5%19.8%MarAprMayJunJulAug

#### Rent Roll Summary-Monthly Fees



#### Rent Roll Summary-Assessment Fee



#### Rent Roll Summary-Service Fee



Last Year

**Current Year** 



Copyright © 2024 Move-In Software, Inc. All rights reserved. No part of this report may be reproduced or transmitted in any form without written permission from Move-N Software, Inc.



2700-3 Brown Trail Bedford, TX 76021
817-282-7300
www.move-n.com
info@move-n.com