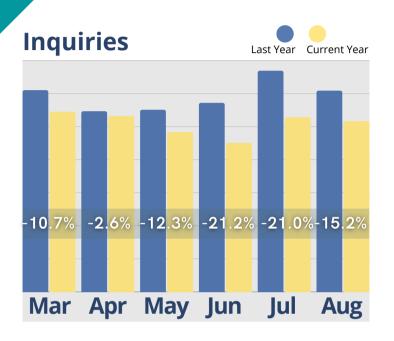

# August Analysis

Despite the seasonal shift in the final days of summer, move-ins and cash receipts have steadily increased, demonstrating the success of conversion efforts. Inquiries are down 15% year-to-date and 6% month-over-month, reflecting typical seasonal patterns. However, initial tours have risen each month in 2024, showing strong engagement despite lower inquiry volume. Move-ins continue to climb, a sign of effective follow-up strategies and successful tour-to-move-in conversions. Cash receipts are also on the rise, driven by new residents and additional service fees. Although inquiry-to-conversion times lengthened in July and August, conversions remain strong, underscoring the effectiveness of the sales process. As summer winds down, focusing on boosting inquiries and optimizing conversion times will help carry this momentum forward.