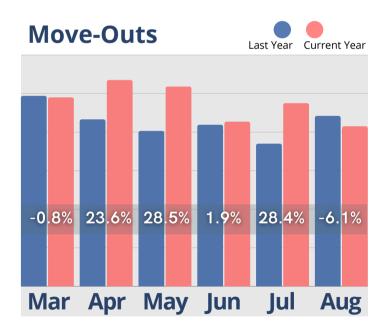

# August Analysis

Despite the seasonal shift in the final days of summer, move-ins and cash receipts have steadily increased, demonstrating the success of conversion efforts. Inquiries are down 15% year-to-date and 6% month-over-month, reflecting typical seasonal patterns. However, initial tours have risen each month in 2024, showing strong engagement despite lower inquiry volume. Move-ins continue to climb, a sign of effective follow-up strategies and successful tour-to-move-in conversions. Cash receipts are also on the rise, driven by new residents and additional service fees. Although inquiry-to-conversion times lengthened in July and August, conversions remain strong, underscoring the effectiveness of the sales process. As summer winds down, focusing on boosting inquiries and optimizing conversion times will help carry this momentum forward.