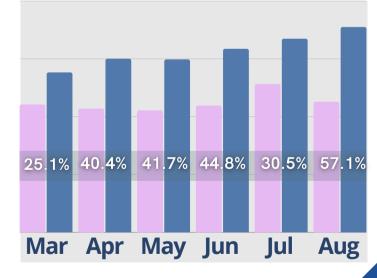

4, showing strong engagement despite lower inquiry volume. Move-ins continue to climb, a sign of effective follow-up strategies and successful tour-to-move-in conversions. Cash receipts are also on the rise, driven by new residents and additional service fees. Although inquiry-to-conversion times lengthened in July and August, conversions remain strong, underscoring the effectiveness of the sales process. As summer winds down, focusing on boosting inquiries and optimizing conversion times will help carry this momentum forward.

















#### Activity Completed-Marketing













5

# Rent Roll Summary-<br/>Room Rate25.6%26.4%23.5%19.7%19.5%19.8%MarAprMayJunJulAug

#### Rent Roll Summary-Monthly Fees



#### Rent Roll Summary-Assessment Fee



#### Rent Roll Summary-Service Fee



Last Year

**Current Year** 



Copyright © 2024 Move-In Software, Inc. All rights reserved. No part of this report may be reproduced or transmitted in any form without written permission from Move-N Software, Inc.



2700-3 Brown Trail Bedford, TX 76021
817-282-7300
www.move-n.com
info@move-n.com