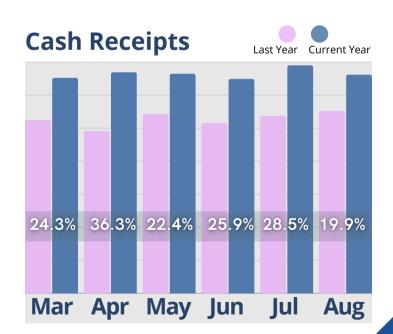

# August Analysis

Despite the seasonal shift in the final days of summer, move-ins and cash receipts have steadily increased, demonstrating the success of conversion efforts. Inquiries are down 15% year-to-date and 6% month-over-month, reflecting typical seasonal patterns. However, initial tours have risen each month in 2024, showing strong engagement despite lower inquiry volume. Move-ins continue to climb, a sign of effective follow-up strategies and successful tour-to-move-in conversions. Cash receipts are also on the rise, driven by new residents and additional service fees. Although inquiry-to-conversion times lengthened in July and August, conversions remain strong, underscoring the effectiveness of the sales process. As summer winds down, focusing on boosting inquiries and optimizing conversion times will help carry this momentum forward.