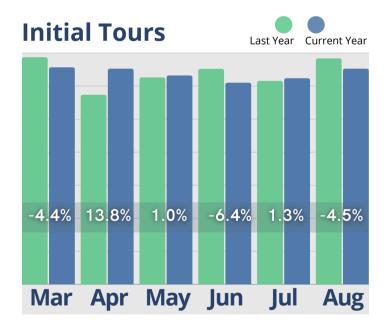

# August Analysis

Despite the seasonal shift in the final days of summer, move-ins and cash receipts have steadily increased, demonstrating the success of conversion efforts. Inquiries are down 15% year-to-date and 6% month-over-month, reflecting typical seasonal patterns. However, initial tours have risen each month in 2024, showing strong engagement despite lower inquiry volume. Move-ins continue to climb, a sign of effective follow-up strategies and successful tour-to-move-in conversions. Cash receipts are also on the rise, driven by new residents and additional service fees. Although inquiry-to-conversion times lengthened in July and August, conversions remain strong, underscoring the effectiveness of the sales process. As summer winds down, focusing on boosting inquiries and optimizing conversion times will help carry this momentum forward.