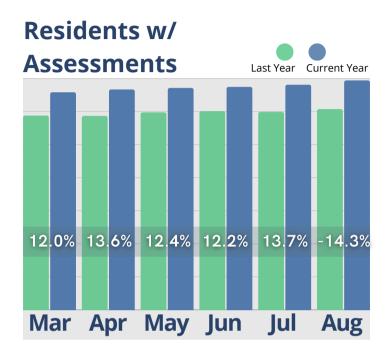

ased, demonstrating the success of conversion efforts. Inquiries are down 15% year-to-date and 6% month-over-month, reflecting typical seasonal patterns. However, initial tours have risen each month in 2024, showing strong engagement despite lower inquiry volume. Move-ins continue to climb, a sign of effective follow-up strategies and successful tour-to-move-in conversions. Cash receipts are also on the rise, driven by new residents and additional service fees. Although inquiry-to-conversion times lengthened in July and August, conversions remain strong, underscoring the effectiveness of the sales process. As summer winds down, focusing on boosting inquiries and optimizing conversion times will help carry this momentum forward.

















#### Activity Completed-Marketing













5

# Rent Roll Summary-<br/>Room Rate25.6%26.4%23.5%19.7%19.5%19.8%MarAprMayJunJulAug

#### Rent Roll Summary-Monthly Fees



#### Rent Roll Summary-Assessment Fee



#### Rent Roll Summary-Service Fee



Last Year

**Current Year** 



Copyright © 2024 Move-In Software, Inc. All rights reserved. No part of this report may be reproduced or transmitted in any form without written permission from Move-N Software, Inc.



2700-3 Brown Trail Bedford, TX 76021
817-282-7300
www.move-n.com
info@move-n.com