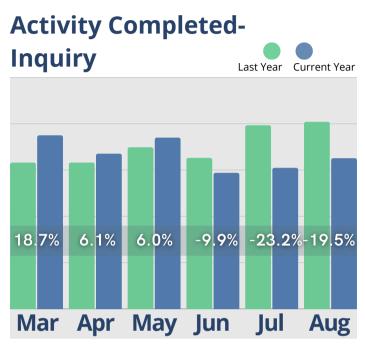

# August Analysis

Despite the seasonal shift in the final days of summer, move-ins and cash receipts have steadily increased, demonstrating the success of conversion efforts. Inquiries are down 15% year-to-date and 6% month-over-month, reflecting typical seasonal patterns. However, initial tours have risen each month in 2024, showing strong engagement despite lower inquiry volume. Move-ins continue to climb, a sign of effective follow-up strategies and successful tour-to-move-in conversions. Cash receipts are also on the rise, driven by new residents and additional service fees. Although inquiry-to-conversion times lengthened in July and August, conversions remain strong, underscoring the effectiveness of the sales process. As summer winds down, focusing on boosting inquiries and optimizing conversion times will help carry this momentum forward.