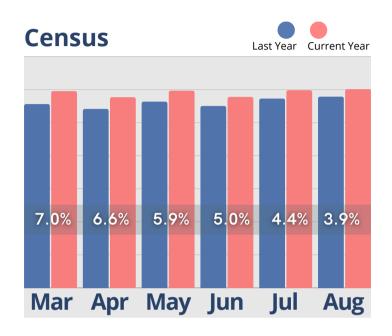

# August Analysis

Despite the seasonal shift in the final days of summer, move-ins and cash receipts have steadily increased, demonstrating the success of conversion efforts. Inquiries are down 15% year-to-date and 6% month-over-month, reflecting typical seasonal patterns. However, initial tours have risen each month in 2024, showing strong engagement despite lower inquiry volume. Move-ins continue to climb, a sign of effective follow-up strategies and successful tour-to-move-in conversions. Cash receipts are also on the rise, driven by new residents and additional service fees. Although inquiry-to-conversion times lengthened in July and August, conversions remain strong, underscoring the effectiveness of the sales process. As summer winds down, focusing on boosting inquiries and optimizing conversion times will help carry this momentum forward.