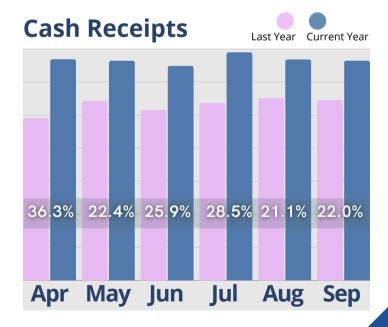

munities compare to national averages.

The information provided in this update consists of month to month, year to date data comparing the last six months of the previous and current year, as of September 30th.

#### September Analysis

Inquiries showed positive momentum with a 21% increase in September, driven by strong performance in July and August, leading to a rise in census. Despite a slight industry-wide dip in September, the steady trends over the last six months signal resilience. The average tour-to-move-in timeline extended to 94 days, likely due to the increasing time it takes for new residents to sell their homes, a common trend across U.S. markets. This reflects the ongoing demand and gradual conversion processes, with 90-120 day conversions supporting future growth.























Jul

Aug Sep







Apr May Jun

Rent Roll Summary-Room Rate



Rent Roll Summary-Monthly Fees



Rent Roll Summary-Assessment Fee



Rent Roll Summary-Service Fee









Copyright © 2024 Move-In Software, Inc. All rights reserved. No part of this report may be reproduced or transmitted in any form without written permission from Move-N Software, Inc.