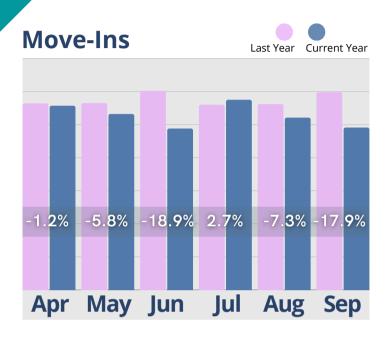

#### September Analysis

Inquiries showed positive momentum with a 21% increase in September, driven by strong performance in July and August, leading to a rise in census. Despite a slight industry-wide dip in September, the steady trends over the last six months signal resilience. The average tour-to-move-in timeline extended to 94 days, likely due to the increasing time it takes for new residents to sell their homes, a common trend across U.S. markets. This reflects the ongoing demand and gradual conversion processes, with 90-120 day conversions supporting future growth.