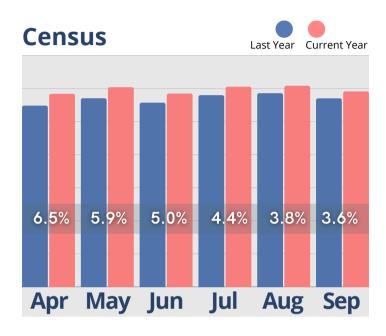

#### September Analysis

Inquiries showed positive momentum with a 21% increase in September, driven by strong performance in July and August, leading to a rise in census. Despite a slight industry-wide dip in September, the steady trends over the last six months signal resilience. The average tour-to-move-in timeline extended to 94 days, likely due to the increasing time it takes for new residents to sell their homes, a common trend across U.S. markets. This reflects the ongoing demand and gradual conversion processes, with 90-120 day conversions supporting future growth.