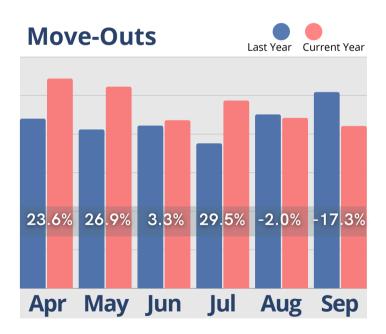

#### September Analysis

Inquiries showed positive momentum with a 21% increase in September, driven by strong performance in July and August, leading to a rise in census. Despite a slight industry-wide dip in September, the steady trends over the last six months signal resilience. The average tour-to-move-in timeline extended to 94 days, likely due to the increasing time it takes for new residents to sell their homes, a common trend across U.S. markets. This reflects the ongoing demand and gradual conversion processes, with 90-120 day conversions supporting future growth.