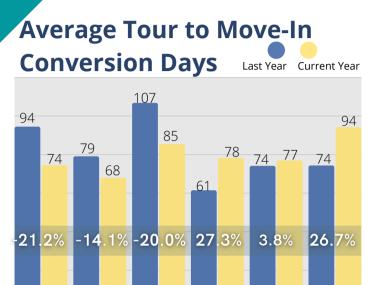

#### September Analysis

Inquiries showed positive momentum with a 21% increase in September, driven by strong performance in July and August, leading to a rise in census. Despite a slight industry-wide dip in September, the steady trends over the last six months signal resilience. The average tour-to-move-in timeline extended to 94 days, likely due to the increasing time it takes for new residents to sell their homes, a common trend across U.S. markets. This reflects the ongoing demand and gradual conversion processes, with 90-120 day conversions supporting future growth.