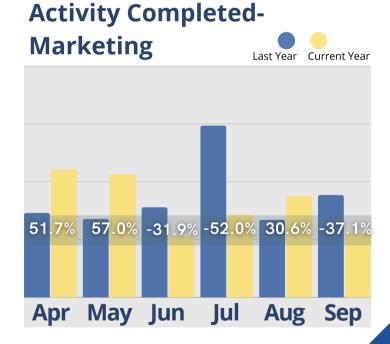

#### September Analysis

Inquiries showed positive momentum with a 21% increase in September, driven by strong performance in July and August, leading to a rise in census. Despite a slight industry-wide dip in September, the steady trends over the last six months signal resilience. The average tour-to-move-in timeline extended to 94 days, likely due to the increasing time it takes for new residents to sell their homes, a common trend across U.S. markets. This reflects the ongoing demand and gradual conversion processes, with 90-120 day conversions supporting future growth.