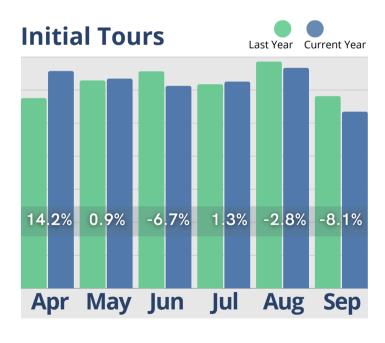

#### September Analysis

Inquiries showed positive momentum with a 21% increase in September, driven by strong performance in July and August, leading to a rise in census. Despite a slight industry-wide dip in September, the steady trends over the last six months signal resilience. The average tour-to-move-in timeline extended to 94 days, likely due to the increasing time it takes for new residents to sell their homes, a common trend across U.S. markets. This reflects the ongoing demand and gradual conversion processes, with 90-120 day conversions supporting future growth.