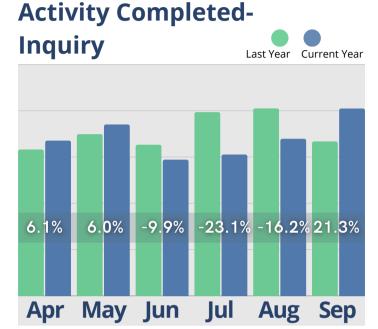

#### September Analysis

Inquiries showed positive momentum with a 21% increase in September, driven by strong performance in July and August, leading to a rise in census. Despite a slight industry-wide dip in September, the steady trends over the last six months signal resilience. The average tour-to-move-in timeline extended to 94 days, likely due to the increasing time it takes for new residents to sell their homes, a common trend across U.S. markets. This reflects the ongoing demand and gradual conversion processes, with 90-120 day conversions supporting future growth.