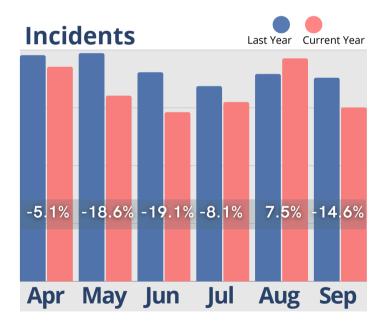

Jul

Aug Sep

Apr May Jun

Rent Roll Summary-Room Rate

Rent Roll Summary-Monthly Fees

Rent Roll Summary-Assessment Fee

Rent Roll Summary-Service Fee

Copyright © 2024 Move-In Software, Inc. All rights reserved. No part of this report may be reproduced or transmitted in any form without written permission from Move-N Software, Inc.