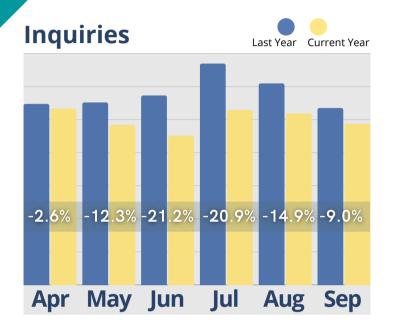

#### September Analysis

Inquiries showed positive momentum with a 21% increase in September, driven by strong performance in July and August, leading to a rise in census. Despite a slight industry-wide dip in September, the steady trends over the last six months signal resilience. The average tour-to-move-in timeline extended to 94 days, likely due to the increasing time it takes for new residents to sell their homes, a common trend across U.S. markets. This reflects the ongoing demand and gradual conversion processes, with 90-120 day conversions supporting future growth.