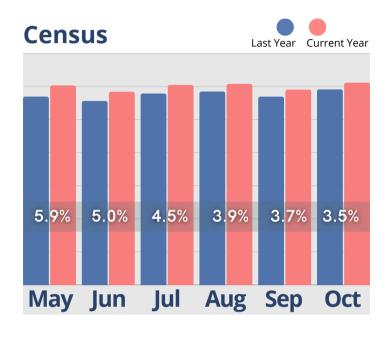

#### October Analysis

The recent data indicates a 3.5% year-over-year increase in community census, demonstrating steady growth. Although there was an 11.7% decline in inquiries for October compared to the same period last year, it marks an improvement over September 2024. Initial tours experienced a notable 4.7% month-overmonth increase, maintaining levels similar to 2023. However, move-ins during October 2024 decreased, aligning with reports that show communities facing either fewer move-ins or a balance between move-ins and move-outs.