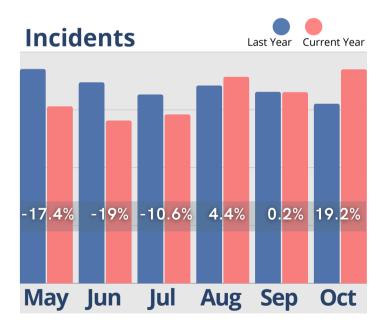

, maintaining levels similar to 2023. However, move-ins during October 2024 decreased, aligning with reports that show communities facing either fewer move-ins or a balance between move-ins and move-outs.

Move-outs have remained stable, with further analysis revealing that move-outs nearly match move-ins. This equilibrium coincides with an increase in assessments for assisted living, suggesting a lengthened conversion timeline from initial inquiry to move-in. This trend correlates with the average time homes stay on the market, as many prospective residents need to sell their homes before moving into a community.

For a more in depth look into this our additional information, reach out to <a href="https://move-n.com/contact-us/">https://move-n.com/contact-us/</a>





























#### Rent Roll Summary-Room Rate



Rent Roll Summary-Monthly Fees



Rent Roll Summary-Assessment Fee



Rent Roll Summary-Service Fee









Copyright © 2024 Move-In Software, Inc. All rights reserved. No part of this report may be reproduced or transmitted in any form without written permission from Move-N Software, Inc.