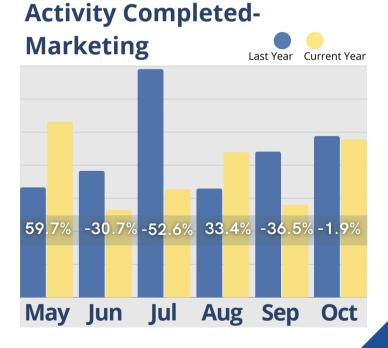

#### October Analysis

The recent data indicates a 3.5% year-over-year increase in community census, demonstrating steady growth. Although there was an 11.7% decline in inquiries for October compared to the same period last year, it marks an improvement over September 2024. Initial tours experienced a notable 4.7% month-overmonth increase, maintaining levels similar to 2023. However, move-ins during October 2024 decreased, aligning with reports that show communities facing either fewer move-ins or a balance between move-ins and move-outs.