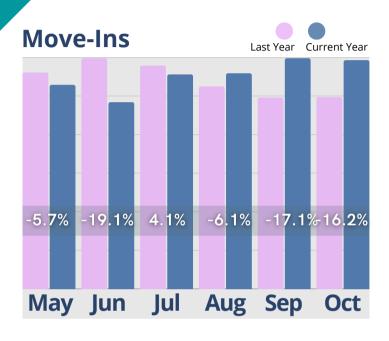

#### October Analysis

The recent data indicates a 3.5% year-over-year increase in community census, demonstrating steady growth. Although there was an 11.7% decline in inquiries for October compared to the same period last year, it marks an improvement over September 2024. Initial tours experienced a notable 4.7% month-overmonth increase, maintaining levels similar to 2023. However, move-ins during October 2024 decreased, aligning with reports that show communities facing either fewer move-ins or a balance between move-ins and move-outs.