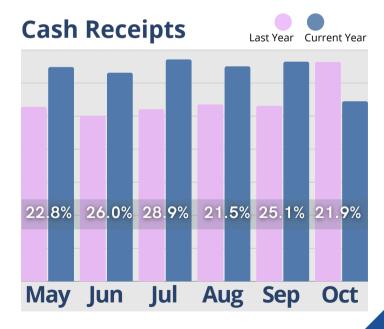

#### October Analysis

The recent data indicates a 3.5% year-over-year increase in community census, demonstrating steady growth. Although there was an 11.7% decline in inquiries for October compared to the same period last year, it marks an improvement over September 2024. Initial tours experienced a notable 4.7% month-overmonth increase, maintaining levels similar to 2023. However, move-ins during October 2024 decreased, aligning with reports that show communities facing either fewer move-ins or a balance between move-ins and move-outs.