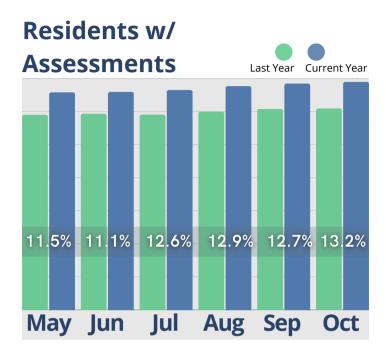

Move-outs have remained stable, with further analysis revealing that move-outs nearly match move-ins. This equilibrium coincides with an increase in assessments for assisted living, suggesting a lengthened conversion timeline from initial inquiry to move-in. This trend correlates with the average time homes stay on the market, as many prospective residents need to sell their homes before moving into a community.