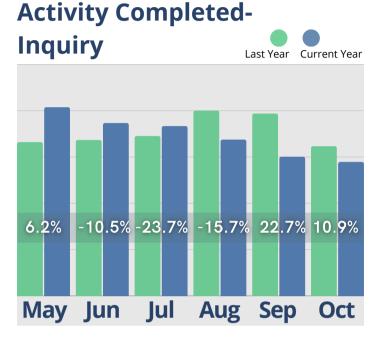

#### October Analysis

The recent data indicates a 3.5% year-over-year increase in community census, demonstrating steady growth. Although there was an 11.7% decline in inquiries for October compared to the same period last year, it marks an improvement over September 2024. Initial tours experienced a notable 4.7% month-overmonth increase, maintaining levels similar to 2023. However, move-ins during October 2024 decreased, aligning with reports that show communities facing either fewer move-ins or a balance between move-ins and move-outs.