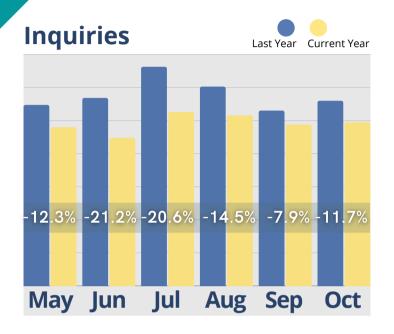

#### October Analysis

The recent data indicates a 3.5% year-over-year increase in community census, demonstrating steady growth. Although there was an 11.7% decline in inquiries for October compared to the same period last year, it marks an improvement over September 2024. Initial tours experienced a notable 4.7% month-overmonth increase, maintaining levels similar to 2023. However, move-ins during October 2024 decreased, aligning with reports that show communities facing either fewer move-ins or a balance between move-ins and move-outs.