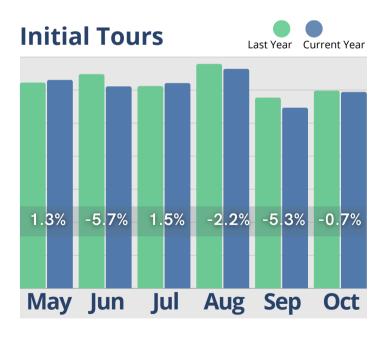

#### October Analysis

The recent data indicates a 3.5% year-over-year increase in community census, demonstrating steady growth. Although there was an 11.7% decline in inquiries for October compared to the same period last year, it marks an improvement over September 2024. Initial tours experienced a notable 4.7% month-overmonth increase, maintaining levels similar to 2023. However, move-ins during October 2024 decreased, aligning with reports that show communities facing either fewer move-ins or a balance between move-ins and move-outs.