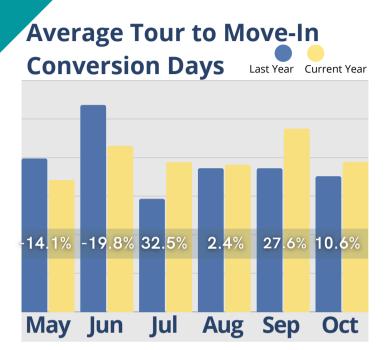

Move-outs have remained stable, with further analysis revealing that move-outs nearly match move-ins. This equilibrium coincides with an increase in assessments for assisted living, suggesting a lengthened conversion timeline from initial inquiry to move-in. This trend correlates with the average time homes stay on the market, as many prospective residents need to sell their homes before moving into a community.