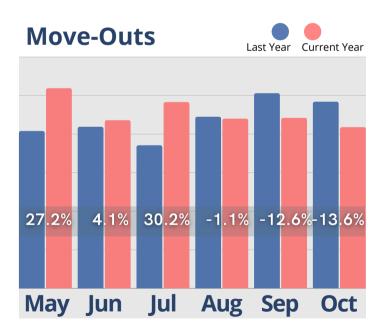

Move-outs have remained stable, with further analysis revealing that move-outs nearly match move-ins. This equilibrium coincides with an increase in assessments for assisted living, suggesting a lengthened conversion timeline from initial inquiry to move-in. This trend correlates with the average time homes stay on the market, as many prospective residents need to sell their homes before moving into a community.