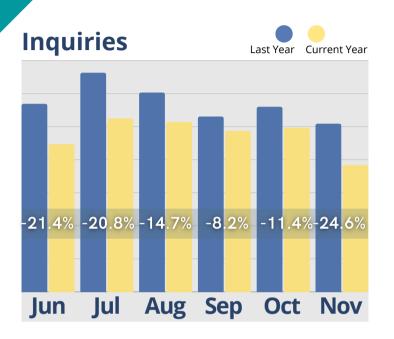

# November Analysis

From November 2023 to November 2024, senior living communities experienced a 3.3% increase in census numbers, highlighting strong retention and sustained demand. Occupancy rates remained stable across communities, reflecting a consistent interest in available spaces. While the average time from tour to move-in continues to lengthen, this trend aligns with the rising days on market for home sales, suggesting broader market dynamics at play. Inquiries saw a decline of 24.6%, and tours experienced a slight dip compared to the previous year. Additionally, move-ins decreased both from October and in the year-over-year comparison. Despite these fluctuations, the communities maintain steady performance, supported by their ability to adapt to changing market conditions.