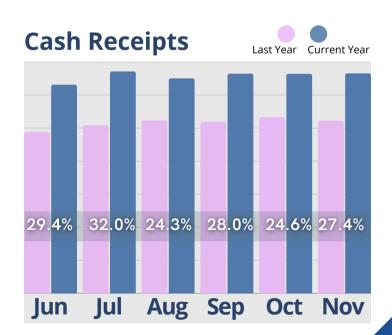

ensus numbers, highlighting strong retention and sustained demand. Occupancy rates remained stable across communities, reflecting a consistent interest in available spaces. While the average time from tour to move-in continues to lengthen, this trend aligns with the rising days on market for home sales, suggesting broader market dynamics at play. Inquiries saw a decline of 24.6%, and tours experienced a slight dip compared to the previous year. Additionally, move-ins decreased both from October and in the year-over-year comparison. Despite these fluctuations, the communities maintain steady performance, supported by their ability to adapt to changing market conditions.

For a more in depth look into this our additional information, reach out to <u>https://move-n.com/contact-us/</u>































# Room Rate 20. 1% 19.8% 20.1% 26.7% 26.8% 28.0% Jun Jul Aug Sep Oct Nov

#### Rent Roll Summary-Monthly Fees

**Rent Roll Summary-**



#### Rent Roll Summary-Assessment Fee



#### Rent Roll Summary-Service Fee



Last Year

**Current Year** 



Copyright © 2024 Move-In Software, Inc. All rights reserved. No part of this report may be reproduced or transmitted in any form without written permission from Move-N Software, Inc.



2700-3 Brown Trail Bedford, TX 76021
817-282-7300
www.move-n.com
info@move-n.com