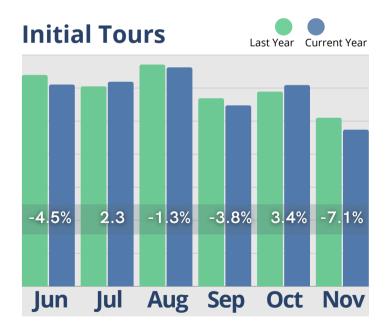

# November Analysis

From November 2023 to November 2024, senior living communities experienced a 3.3% increase in census numbers, highlighting strong retention and sustained demand. Occupancy rates remained stable across communities, reflecting a consistent interest in available spaces. While the average time from tour to move-in continues to lengthen, this trend aligns with the rising days on market for home sales, suggesting broader market dynamics at play. Inquiries saw a decline of 24.6%, and tours experienced a slight dip compared to the previous year. Additionally, move-ins decreased both from October and in the year-over-year comparison. Despite these fluctuations, the communities maintain steady performance, supported by their ability to adapt to changing market conditions.