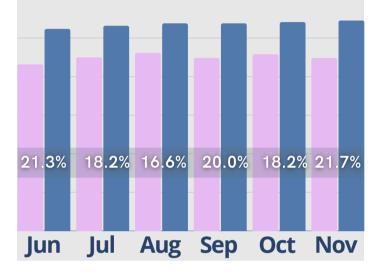

tour to move-in continues to lengthen, this trend aligns with the rising days on market for home sales, suggesting broader market dynamics at play. Inquiries saw a decline of 24.6%, and tours experienced a slight dip compared to the previous year. Additionally, move-ins decreased both from October and in the year-over-year comparison. Despite these fluctuations, the communities maintain steady performance, supported by their ability to adapt to changing market conditions.

For a more in depth look into this our additional information, reach out to <u>https://move-n.com/contact-us/</u>































# Room Rate 20. 1% 19.8% 20.1% 26.7% 26.8% 28.0% Jun Jul Aug Sep Oct Nov

#### Rent Roll Summary-Monthly Fees

**Rent Roll Summary-**



#### Rent Roll Summary-Assessment Fee



#### Rent Roll Summary-Service Fee



Last Year

**Current Year** 



Copyright © 2024 Move-In Software, Inc. All rights reserved. No part of this report may be reproduced or transmitted in any form without written permission from Move-N Software, Inc.



2700-3 Brown Trail Bedford, TX 76021
817-282-7300
www.move-n.com
info@move-n.com