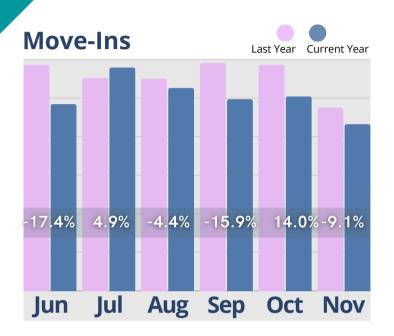

# November Analysis

From November 2023 to November 2024, senior living communities experienced a 3.3% increase in census numbers, highlighting strong retention and sustained demand. Occupancy rates remained stable across communities, reflecting a consistent interest in available spaces. While the average time from tour to move-in continues to lengthen, this trend aligns with the rising days on market for home sales, suggesting broader market dynamics at play. Inquiries saw a decline of 24.6%, and tours experienced a slight dip compared to the previous year. Additionally, move-ins decreased both from October and in the year-over-year comparison. Despite these fluctuations, the communities maintain steady performance, supported by their ability to adapt to changing market conditions.