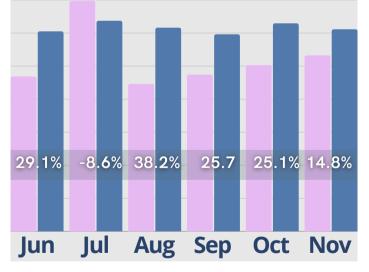

lable spaces. While the average time from tour to move-in continues to lengthen, this trend aligns with the rising days on market for home sales, suggesting broader market dynamics at play. Inquiries saw a decline of 24.6%, and tours experienced a slight dip compared to the previous year. Additionally, move-ins decreased both from October and in the year-over-year comparison. Despite these fluctuations, the communities maintain steady performance, supported by their ability to adapt to changing market conditions.

For a more in depth look into this our additional information, reach out to <u>https://move-n.com/contact-us/</u>































# Room Rate 20. 1% 19.8% 20.1% 26.7% 26.8% 28.0% Jun Jul Aug Sep Oct Nov

#### Rent Roll Summary-Monthly Fees

**Rent Roll Summary-**



#### Rent Roll Summary-Assessment Fee



#### Rent Roll Summary-Service Fee



Last Year

**Current Year** 



Copyright © 2024 Move-In Software, Inc. All rights reserved. No part of this report may be reproduced or transmitted in any form without written permission from Move-N Software, Inc.



2700-3 Brown Trail Bedford, TX 76021
817-282-7300
www.move-n.com
info@move-n.com