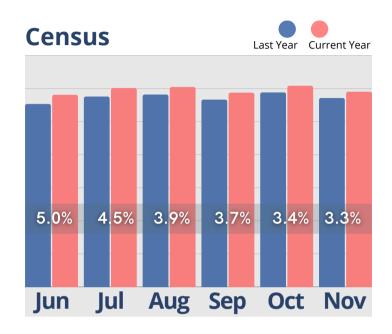

# November Analysis

From November 2023 to November 2024, senior living communities experienced a 3.3% increase in census numbers, highlighting strong retention and sustained demand. Occupancy rates remained stable across communities, reflecting a consistent interest in available spaces. While the average time from tour to move-in continues to lengthen, this trend aligns with the rising days on market for home sales, suggesting broader market dynamics at play. Inquiries saw a decline of 24.6%, and tours experienced a slight dip compared to the previous year. Additionally, move-ins decreased both from October and in the year-over-year comparison. Despite these fluctuations, the communities maintain steady performance, supported by their ability to adapt to changing market conditions.