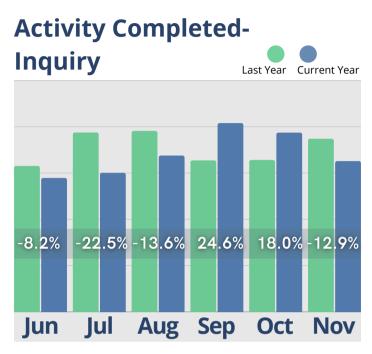

# November Analysis

From November 2023 to November 2024, senior living communities experienced a 3.3% increase in census numbers, highlighting strong retention and sustained demand. Occupancy rates remained stable across communities, reflecting a consistent interest in available spaces. While the average time from tour to move-in continues to lengthen, this trend aligns with the rising days on market for home sales, suggesting broader market dynamics at play. Inquiries saw a decline of 24.6%, and tours experienced a slight dip compared to the previous year. Additionally, move-ins decreased both from October and in the year-over-year comparison. Despite these fluctuations, the communities maintain steady performance, supported by their ability to adapt to changing market conditions.