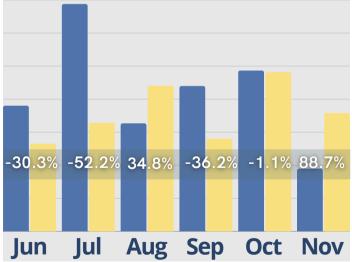

# November Analysis

From November 2023 to November 2024, senior living communities experienced a 3.3% increase in census numbers, highlighting strong retention and sustained demand. Occupancy rates remained stable across communities, reflecting a consistent interest in available spaces. While the average time from tour to move-in continues to lengthen, this trend aligns with the rising days on market for home sales, suggesting broader market dynamics at play. Inquiries saw a decline of 24.6%, and tours experienced a slight dip compared to the previous year. Additionally, move-ins decreased both from October and in the year-over-year comparison. Despite these fluctuations, the communities maintain steady performance, supported by their ability to adapt to changing market conditions.