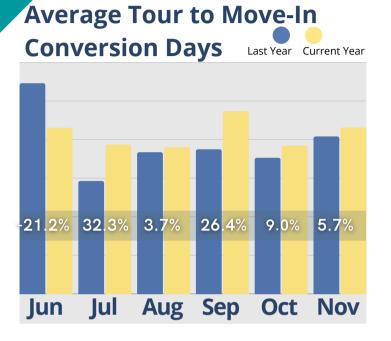

# November Analysis

From November 2023 to November 2024, senior living communities experienced a 3.3% increase in census numbers, highlighting strong retention and sustained demand. Occupancy rates remained stable across communities, reflecting a consistent interest in available spaces. While the average time from tour to move-in continues to lengthen, this trend aligns with the rising days on market for home sales, suggesting broader market dynamics at play. Inquiries saw a decline of 24.6%, and tours experienced a slight dip compared to the previous year. Additionally, move-ins decreased both from October and in the year-over-year comparison. Despite these fluctuations, the communities maintain steady performance, supported by their ability to adapt to changing market conditions.