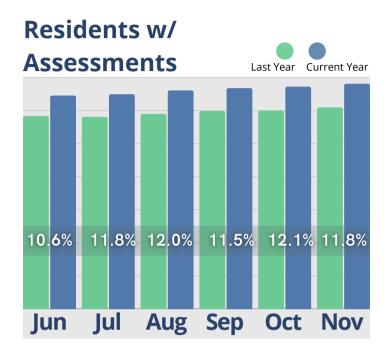

hting strong retention and sustained demand. Occupancy rates remained stable across communities, reflecting a consistent interest in available spaces. While the average time from tour to move-in continues to lengthen, this trend aligns with the rising days on market for home sales, suggesting broader market dynamics at play. Inquiries saw a decline of 24.6%, and tours experienced a slight dip compared to the previous year. Additionally, move-ins decreased both from October and in the year-over-year comparison. Despite these fluctuations, the communities maintain steady performance, supported by their ability to adapt to changing market conditions.

For a more in depth look into this our additional information, reach out to <u>https://move-n.com/contact-us/</u>































# Room Rate 20. 1% 19.8% 20.1% 26.7% 26.8% 28.0% Jun Jul Aug Sep Oct Nov

#### Rent Roll Summary-Monthly Fees

**Rent Roll Summary-**



#### Rent Roll Summary-Assessment Fee



#### Rent Roll Summary-Service Fee



Last Year

**Current Year** 



Copyright © 2024 Move-In Software, Inc. All rights reserved. No part of this report may be reproduced or transmitted in any form without written permission from Move-N Software, Inc.



2700-3 Brown Trail Bedford, TX 76021
817-282-7300
www.move-n.com
info@move-n.com