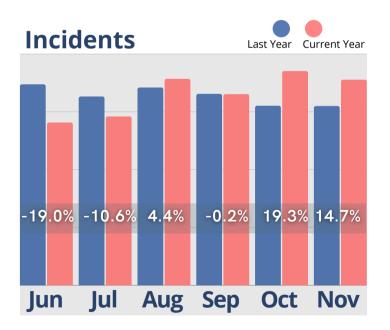

hlighting strong retention and sustained demand. Occupancy rates remained stable across communities, reflecting a consistent interest in available spaces. While the average time from tour to move-in continues to lengthen, this trend aligns with the rising days on market for home sales, suggesting broader market dynamics at play. Inquiries saw a decline of 24.6%, and tours experienced a slight dip compared to the previous year. Additionally, move-ins decreased both from October and in the year-over-year comparison. Despite these fluctuations, the communities maintain steady performance, supported by their ability to adapt to changing market conditions.

For a more in depth look into this our additional information, reach out to <u>https://move-n.com/contact-us/</u>































# Room Rate 20. 1% 19.8% 20.1% 26.7% 26.8% 28.0% Jun Jul Aug Sep Oct Nov

#### Rent Roll Summary-Monthly Fees

**Rent Roll Summary-**



#### Rent Roll Summary-Assessment Fee



#### Rent Roll Summary-Service Fee



Last Year

**Current Year** 



Copyright © 2024 Move-In Software, Inc. All rights reserved. No part of this report may be reproduced or transmitted in any form without written permission from Move-N Software, Inc.



2700-3 Brown Trail Bedford, TX 76021
817-282-7300
www.move-n.com
info@move-n.com