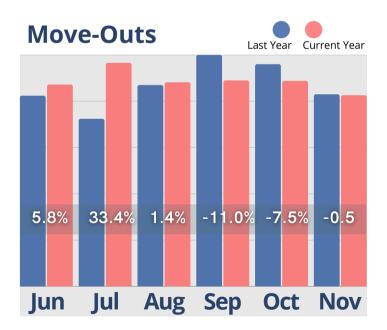

# November Analysis

From November 2023 to November 2024, senior living communities experienced a 3.3% increase in census numbers, highlighting strong retention and sustained demand. Occupancy rates remained stable across communities, reflecting a consistent interest in available spaces. While the average time from tour to move-in continues to lengthen, this trend aligns with the rising days on market for home sales, suggesting broader market dynamics at play. Inquiries saw a decline of 24.6%, and tours experienced a slight dip compared to the previous year. Additionally, move-ins decreased both from October and in the year-over-year comparison. Despite these fluctuations, the communities maintain steady performance, supported by their ability to adapt to changing market conditions.