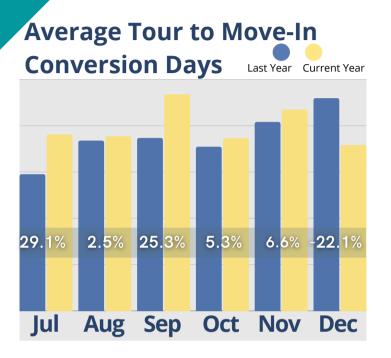

## **December Analysis**

The Senior Housing Census and Operations Benchmark Report for December 2024 provides a comprehensive overview of industry performance metrics for the past six months. Key highlights include trends in move-ins and move-outs, cash receipts, and tour-to-move-in conversion times. Despite a 15.18% decrease in inquiries compared to the previous year, there was notable stability in initial tours, with a minimal 0.13% difference. Cash receipts increased by 27.66%, signaling strong financial inflows. However, move-ins experienced a 10.68% decline, while move-outs rose by 2.86%. Marketing activity fluctuated significantly, showing a mixed impact on outreach effectiveness. Rent roll metrics revealed positive growth across room rates and service fees, contributing to overall revenue gains. The report emphasizes operational dynamics affecting census stability and marketing strategies within senior living communities.