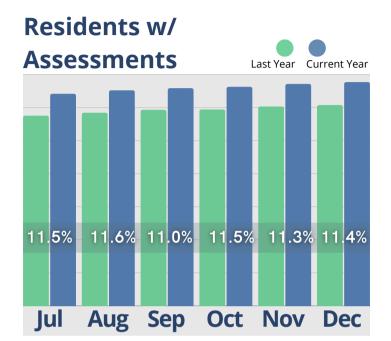

## **December Analysis**

The Senior Housing Census and Operations Benchmark Report for December 2024 provides a comprehensive overview of industry performance metrics for the past six months. Key highlights include trends in move-ins and move-outs, cash receipts, and tour-to-move-in conversion times. Despite a 15.18% decrease in inquiries compared to the previous year, there was notable stability in initial tours, with a minimal 0.13% difference. Cash receipts increased by 27.66%, signaling strong financial inflows. However, move-ins experienced a 10.68% decline, while move-outs rose by 2.86%. Marketing activity fluctuated significantly, showing a mixed impact on outreach effectiveness. Rent roll metrics revealed positive growth across room rates and service fees, contributing to overall revenue gains. The report emphasizes operational dynamics affecting census stability and marketing strategies within senior living communities.