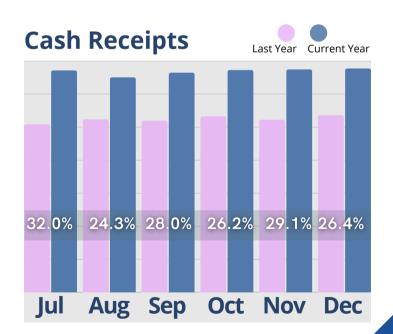

## **December Analysis**

The Senior Housing Census and Operations Benchmark Report for December 2024 provides a comprehensive overview of industry performance metrics for the past six months. Key highlights include trends in move-ins and move-outs, cash receipts, and tour-to-move-in conversion times. Despite a 15.18% decrease in inquiries compared to the previous year, there was notable stability in initial tours, with a minimal 0.13% difference. Cash receipts increased by 27.66%, signaling strong financial inflows. However, move-ins experienced a 10.68% decline, while move-outs rose by 2.86%. Marketing activity fluctuated significantly, showing a mixed impact on outreach effectiveness. Rent roll metrics revealed positive growth across room rates and service fees, contributing to overall revenue gains. The report emphasizes operational dynamics affecting census stability and marketing strategies within senior living communities.