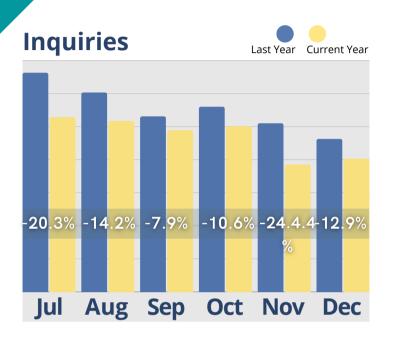

## **December Analysis**

The Senior Housing Census and Operations Benchmark Report for December 2024 provides a comprehensive overview of industry performance metrics for the past six months. Key highlights include trends in move-ins and move-outs, cash receipts, and tour-to-move-in conversion times. Despite a 15.18% decrease in inquiries compared to the previous year, there was notable stability in initial tours, with a minimal 0.13% difference. Cash receipts increased by 27.66%, signaling strong financial inflows. However, move-ins experienced a 10.68% decline, while move-outs rose by 2.86%. Marketing activity fluctuated significantly, showing a mixed impact on outreach effectiveness. Rent roll metrics revealed positive growth across room rates and service fees, contributing to overall revenue gains. The report emphasizes operational dynamics affecting census stability and marketing strategies within senior living communities.