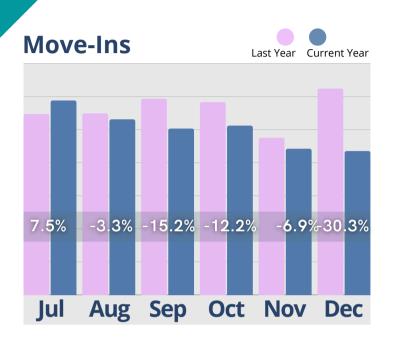

## **December Analysis**

The Senior Housing Census and Operations Benchmark Report for December 2024 provides a comprehensive overview of industry performance metrics for the past six months. Key highlights include trends in move-ins and move-outs, cash receipts, and tour-to-move-in conversion times. Despite a 15.18% decrease in inquiries compared to the previous year, there was notable stability in initial tours, with a minimal 0.13% difference. Cash receipts increased by 27.66%, signaling strong financial inflows. However, move-ins experienced a 10.68% decline, while move-outs rose by 2.86%. Marketing activity fluctuated significantly, showing a mixed impact on outreach effectiveness. Rent roll metrics revealed positive growth across room rates and service fees, contributing to overall revenue gains. The report emphasizes operational dynamics affecting census stability and marketing strategies within senior living communities.