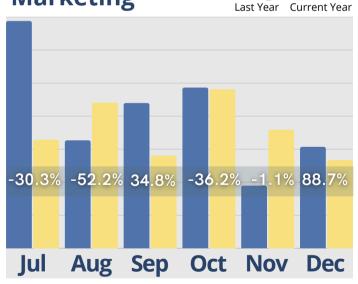

## **December Analysis**

The Senior Housing Census and Operations Benchmark Report for December 2024 provides a comprehensive overview of industry performance metrics for the past six months. Key highlights include trends in move-ins and move-outs, cash receipts, and tour-to-move-in conversion times. Despite a 15.18% decrease in inquiries compared to the previous year, there was notable stability in initial tours, with a minimal 0.13% difference. Cash receipts increased by 27.66%, signaling strong financial inflows. However, move-ins experienced a 10.68% decline, while move-outs rose by 2.86%. Marketing activity fluctuated significantly, showing a mixed impact on outreach effectiveness. Rent roll metrics revealed positive growth across room rates and service fees, contributing to overall revenue gains. The report emphasizes operational dynamics affecting census stability and marketing strategies within senior living communities.

#### Activity Completed-Marketing