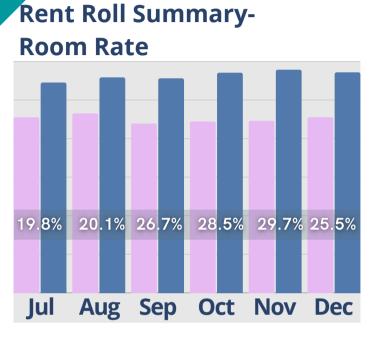

## **December Analysis**

The Senior Housing Census and Operations Benchmark Report for December 2024 provides a comprehensive overview of industry performance metrics for the past six months. Key highlights include trends in move-ins and move-outs, cash receipts, and tour-to-move-in conversion times. Despite a 15.18% decrease in inquiries compared to the previous year, there was notable stability in initial tours, with a minimal 0.13% difference. Cash receipts increased by 27.66%, signaling strong financial inflows. However, move-ins experienced a 10.68% decline, while move-outs rose by 2.86%. Marketing activity fluctuated significantly, showing a mixed impact on outreach effectiveness. Rent roll metrics revealed positive growth across room rates and service fees, contributing to overall revenue gains. The report emphasizes operational dynamics affecting census stability and marketing strategies within senior living communities.

#### Rent Roll Summary-Monthly Fees

Rent Roll Summary-Assessment Fee

Rent Roll Summary-Service Fee

Last Year

**Current Year** 

Copyright © 2024 Move-In Software, Inc. All rights reserved. No part of this report may be reproduced or transmitted in any form without written permission from Move-N Software, Inc.