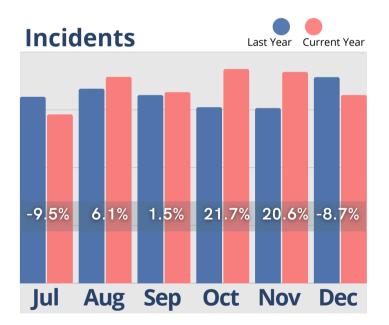

## **December Analysis**

The Senior Housing Census and Operations Benchmark Report for December 2024 provides a comprehensive overview of industry performance metrics for the past six months. Key highlights include trends in move-ins and move-outs, cash receipts, and tour-to-move-in conversion times. Despite a 15.18% decrease in inquiries compared to the previous year, there was notable stability in initial tours, with a minimal 0.13% difference. Cash receipts increased by 27.66%, signaling strong financial inflows. However, move-ins experienced a 10.68% decline, while move-outs rose by 2.86%. Marketing activity fluctuated significantly, showing a mixed impact on outreach effectiveness. Rent roll metrics revealed positive growth across room rates and service fees, contributing to overall revenue gains. The report emphasizes operational dynamics affecting census stability and marketing strategies within senior living communities.