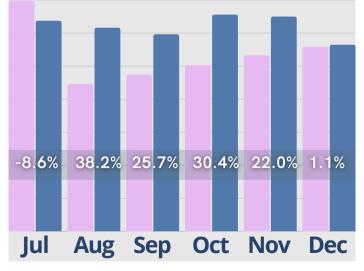

ious year, there was notable stability in initial tours, with a minimal 0.13% difference. Cash receipts increased by 27.66%, signaling strong financial inflows. However, move-ins experienced a 10.68% decline, while move-outs rose by 2.86%. Marketing activity fluctuated significantly, showing a mixed impact on outreach effectiveness. Rent roll metrics revealed positive growth across room rates and service fees, contributing to overall revenue gains. The report emphasizes operational dynamics affecting census stability and marketing strategies within senior living communities.

For a more in depth look into this our additional information, reach out to <u>https://move-n.com/contact-us/</u>

















#### Activity Completed-Marketing















#### Rent Roll Summary-Monthly Fees



Rent Roll Summary-Assessment Fee



Rent Roll Summary-Service Fee



Last Year

**Current Year** 



Copyright © 2024 Move-In Software, Inc. All rights reserved. No part of this report may be reproduced or transmitted in any form without written permission from Move-N Software, Inc.



2700-3 Brown Trail Bedford, TX 76021
817-282-7300
www.move-n.com
info@move-n.com