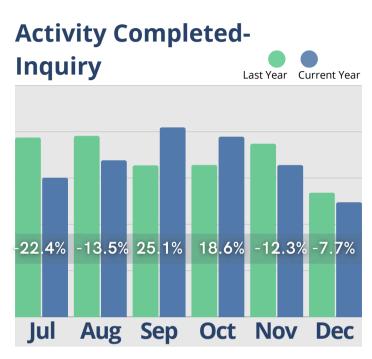

## **December Analysis**

The Senior Housing Census and Operations Benchmark Report for December 2024 provides a comprehensive overview of industry performance metrics for the past six months. Key highlights include trends in move-ins and move-outs, cash receipts, and tour-to-move-in conversion times. Despite a 15.18% decrease in inquiries compared to the previous year, there was notable stability in initial tours, with a minimal 0.13% difference. Cash receipts increased by 27.66%, signaling strong financial inflows. However, move-ins experienced a 10.68% decline, while move-outs rose by 2.86%. Marketing activity fluctuated significantly, showing a mixed impact on outreach effectiveness. Rent roll metrics revealed positive growth across room rates and service fees, contributing to overall revenue gains. The report emphasizes operational dynamics affecting census stability and marketing strategies within senior living communities.