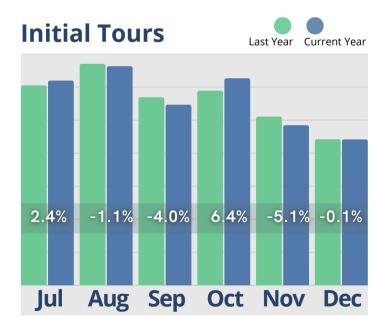

## **December Analysis**

The Senior Housing Census and Operations Benchmark Report for December 2024 provides a comprehensive overview of industry performance metrics for the past six months. Key highlights include trends in move-ins and move-outs, cash receipts, and tour-to-move-in conversion times. Despite a 15.18% decrease in inquiries compared to the previous year, there was notable stability in initial tours, with a minimal 0.13% difference. Cash receipts increased by 27.66%, signaling strong financial inflows. However, move-ins experienced a 10.68% decline, while move-outs rose by 2.86%. Marketing activity fluctuated significantly, showing a mixed impact on outreach effectiveness. Rent roll metrics revealed positive growth across room rates and service fees, contributing to overall revenue gains. The report emphasizes operational dynamics affecting census stability and marketing strategies within senior living communities.