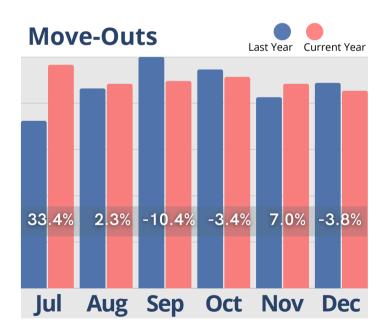

## **December Analysis**

The Senior Housing Census and Operations Benchmark Report for December 2024 provides a comprehensive overview of industry performance metrics for the past six months. Key highlights include trends in move-ins and move-outs, cash receipts, and tour-to-move-in conversion times. Despite a 15.18% decrease in inquiries compared to the previous year, there was notable stability in initial tours, with a minimal 0.13% difference. Cash receipts increased by 27.66%, signaling strong financial inflows. However, move-ins experienced a 10.68% decline, while move-outs rose by 2.86%. Marketing activity fluctuated significantly, showing a mixed impact on outreach effectiveness. Rent roll metrics revealed positive growth across room rates and service fees, contributing to overall revenue gains. The report emphasizes operational dynamics affecting census stability and marketing strategies within senior living communities.