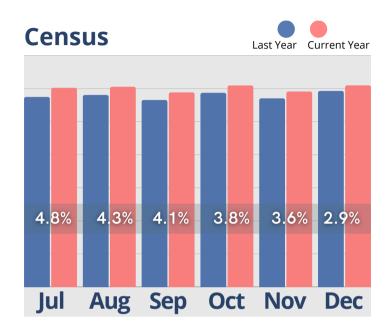

## **December Analysis**

The Senior Housing Census and Operations Benchmark Report for December 2024 provides a comprehensive overview of industry performance metrics for the past six months. Key highlights include trends in move-ins and move-outs, cash receipts, and tour-to-move-in conversion times. Despite a 15.18% decrease in inquiries compared to the previous year, there was notable stability in initial tours, with a minimal 0.13% difference. Cash receipts increased by 27.66%, signaling strong financial inflows. However, move-ins experienced a 10.68% decline, while move-outs rose by 2.86%. Marketing activity fluctuated significantly, showing a mixed impact on outreach effectiveness. Rent roll metrics revealed positive growth across room rates and service fees, contributing to overall revenue gains. The report emphasizes operational dynamics affecting census stability and marketing strategies within senior living communities.