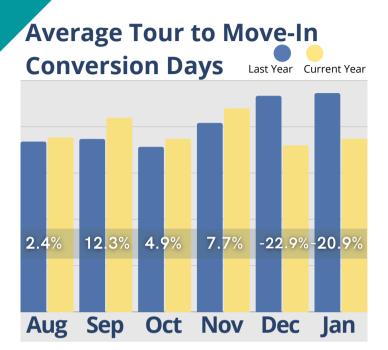

# January Analysis

During the review of the first month of 2025, the senior housing industry experienced mixed trends across key metrics. January's inquiries and initial tours showed modest fluctuations, while move-ins remained low and move-outs declined by 12.5%. Cash receipts remained stable at 26.4%, showing slight growth. Marketing activity saw a 12.6% decline, while incidents increased by 20.6%, highlighting operational concerns. The average tour-to-move-in conversion time reached 75 days, indicating a stabilization from prior fluctuations. In the rent roll summary, room rates stood at 26.7%, assessment fees at 21.0%, monthly fees at 22.0%, and service fees rebounded to 27.6% after previous declines. These figures suggest a need for continued focus on occupancy strategies, marketing efficiency, and operational stability.