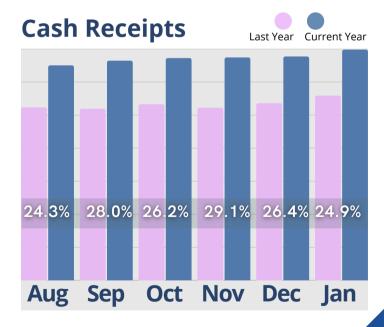

# January Analysis

During the review of the first month of 2025, the senior housing industry experienced mixed trends across key metrics. January's inquiries and initial tours showed modest fluctuations, while move-ins remained low and move-outs declined by 12.5%. Cash receipts remained stable at 26.4%, showing slight growth. Marketing activity saw a 12.6% decline, while incidents increased by 20.6%, highlighting operational concerns. The average tour-to-move-in conversion time reached 75 days, indicating a stabilization from prior fluctuations. In the rent roll summary, room rates stood at 26.7%, assessment fees at 21.0%, monthly fees at 22.0%, and service fees rebounded to 27.6% after previous declines. These figures suggest a need for continued focus on occupancy strategies, marketing efficiency, and operational stability.