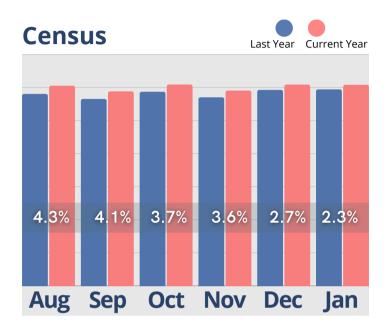

# January Analysis

During the review of the first month of 2025, the senior housing industry experienced mixed trends across key metrics. January's inquiries and initial tours showed modest fluctuations, while move-ins remained low and move-outs declined by 12.5%. Cash receipts remained stable at 26.4%, showing slight growth. Marketing activity saw a 12.6% decline, while incidents increased by 20.6%, highlighting operational concerns. The average tour-to-move-in conversion time reached 75 days, indicating a stabilization from prior fluctuations. In the rent roll summary, room rates stood at 26.7%, assessment fees at 21.0%, monthly fees at 22.0%, and service fees rebounded to 27.6% after previous declines. These figures suggest a need for continued focus on occupancy strategies, marketing efficiency, and operational stability.