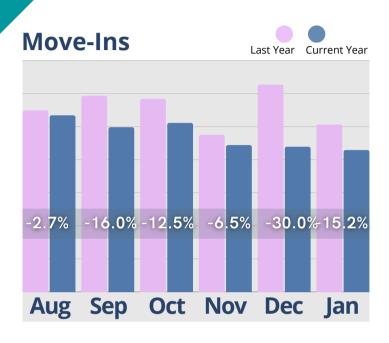

# January Analysis

During the review of the first month of 2025, the senior housing industry experienced mixed trends across key metrics. January's inquiries and initial tours showed modest fluctuations, while move-ins remained low and move-outs declined by 12.5%. Cash receipts remained stable at 26.4%, showing slight growth. Marketing activity saw a 12.6% decline, while incidents increased by 20.6%, highlighting operational concerns. The average tour-to-move-in conversion time reached 75 days, indicating a stabilization from prior fluctuations. In the rent roll summary, room rates stood at 26.7%, assessment fees at 21.0%, monthly fees at 22.0%, and service fees rebounded to 27.6% after previous declines. These figures suggest a need for continued focus on occupancy strategies, marketing efficiency, and operational stability.