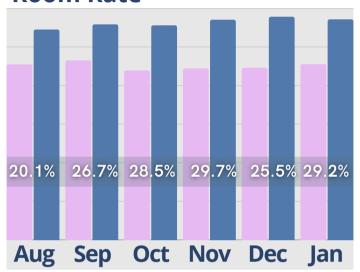

# January Analysis

During the review of the first month of 2025, the senior housing industry experienced mixed trends across key metrics. January's inquiries and initial tours showed modest fluctuations, while move-ins remained low and move-outs declined by 12.5%. Cash receipts remained stable at 26.4%, showing slight growth. Marketing activity saw a 12.6% decline, while incidents increased by 20.6%, highlighting operational concerns. The average tour-to-move-in conversion time reached 75 days, indicating a stabilization from prior fluctuations. In the rent roll summary, room rates stood at 26.7%, assessment fees at 21.0%, monthly fees at 22.0%, and service fees rebounded to 27.6% after previous declines. These figures suggest a need for continued focus on occupancy strategies, marketing efficiency, and operational stability.

For a more in depth look into this our additional information, reach out to <a href="https://move-n.com/contact-us/">https://move-n.com/contact-us/</a>

Rent Roll Summary-Room Rate

Rent Roll Summary-Monthly Fees