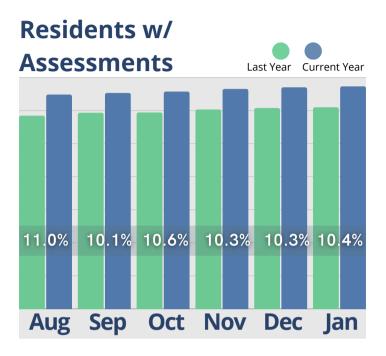

# January Analysis

During the review of the first month of 2025, the senior housing industry experienced mixed trends across key metrics. January's inquiries and initial tours showed modest fluctuations, while move-ins remained low and move-outs declined by 12.5%. Cash receipts remained stable at 26.4%, showing slight growth. Marketing activity saw a 12.6% decline, while incidents increased by 20.6%, highlighting operational concerns. The average tour-to-move-in conversion time reached 75 days, indicating a stabilization from prior fluctuations. In the rent roll summary, room rates stood at 26.7%, assessment fees at 21.0%, monthly fees at 22.0%, and service fees rebounded to 27.6% after previous declines. These figures suggest a need for continued focus on occupancy strategies, marketing efficiency, and operational stability.