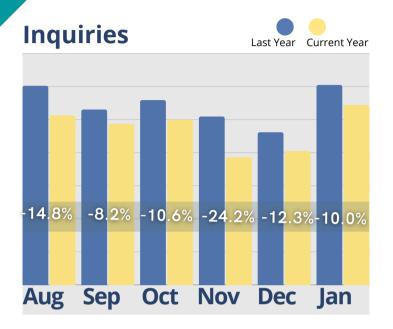

# January Analysis

During the review of the first month of 2025, the senior housing industry experienced mixed trends across key metrics. January's inquiries and initial tours showed modest fluctuations, while move-ins remained low and move-outs declined by 12.5%. Cash receipts remained stable at 26.4%, showing slight growth. Marketing activity saw a 12.6% decline, while incidents increased by 20.6%, highlighting operational concerns. The average tour-to-move-in conversion time reached 75 days, indicating a stabilization from prior fluctuations. In the rent roll summary, room rates stood at 26.7%, assessment fees at 21.0%, monthly fees at 22.0%, and service fees rebounded to 27.6% after previous declines. These figures suggest a need for continued focus on occupancy strategies, marketing efficiency, and operational stability.