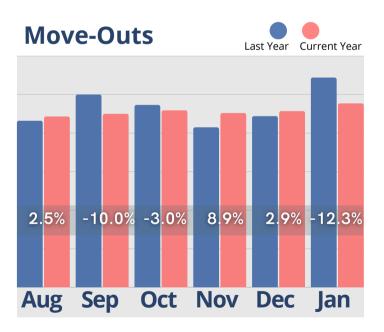

# January Analysis

During the review of the first month of 2025, the senior housing industry experienced mixed trends across key metrics. January's inquiries and initial tours showed modest fluctuations, while move-ins remained low and move-outs declined by 12.5%. Cash receipts remained stable at 26.4%, showing slight growth. Marketing activity saw a 12.6% decline, while incidents increased by 20.6%, highlighting operational concerns. The average tour-to-move-in conversion time reached 75 days, indicating a stabilization from prior fluctuations. In the rent roll summary, room rates stood at 26.7%, assessment fees at 21.0%, monthly fees at 22.0%, and service fees rebounded to 27.6% after previous declines. These figures suggest a need for continued focus on occupancy strategies, marketing efficiency, and operational stability.