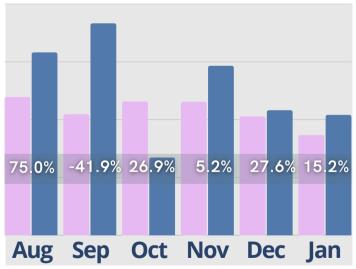

# January Analysis

During the review of the first month of 2025, the senior housing industry experienced mixed trends across key metrics. January's inquiries and initial tours showed modest fluctuations, while move-ins remained low and move-outs declined by 12.5%. Cash receipts remained stable at 26.4%, showing slight growth. Marketing activity saw a 12.6% decline, while incidents increased by 20.6%, highlighting operational concerns. The average tour-to-move-in conversion time reached 75 days, indicating a stabilization from prior fluctuations. In the rent roll summary, room rates stood at 26.7%, assessment fees at 21.0%, monthly fees at 22.0%, and service fees rebounded to 27.6% after previous declines. These figures suggest a need for continued focus on occupancy strategies, marketing efficiency, and operational stability.

Rent Roll Summary-Assessment Fee

Rent Roll Summary-Service Fee

Copyright © 2024 Move-In Software, Inc. All rights reserved. No part of this report may be reproduced or transmitted in any form without written permission from Move-N Software, Inc.