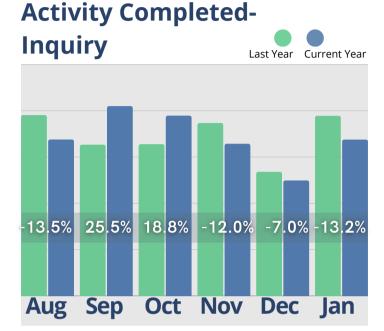

# January Analysis

During the review of the first month of 2025, the senior housing industry experienced mixed trends across key metrics. January's inquiries and initial tours showed modest fluctuations, while move-ins remained low and move-outs declined by 12.5%. Cash receipts remained stable at 26.4%, showing slight growth. Marketing activity saw a 12.6% decline, while incidents increased by 20.6%, highlighting operational concerns. The average tour-to-move-in conversion time reached 75 days, indicating a stabilization from prior fluctuations. In the rent roll summary, room rates stood at 26.7%, assessment fees at 21.0%, monthly fees at 22.0%, and service fees rebounded to 27.6% after previous declines. These figures suggest a need for continued focus on occupancy strategies, marketing efficiency, and operational stability.