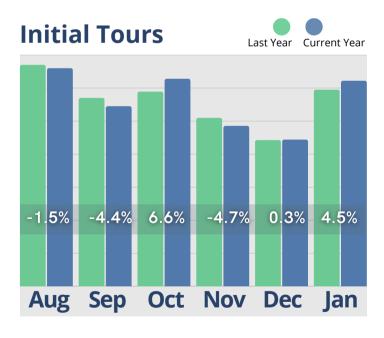

# January Analysis

During the review of the first month of 2025, the senior housing industry experienced mixed trends across key metrics. January's inquiries and initial tours showed modest fluctuations, while move-ins remained low and move-outs declined by 12.5%. Cash receipts remained stable at 26.4%, showing slight growth. Marketing activity saw a 12.6% decline, while incidents increased by 20.6%, highlighting operational concerns. The average tour-to-move-in conversion time reached 75 days, indicating a stabilization from prior fluctuations. In the rent roll summary, room rates stood at 26.7%, assessment fees at 21.0%, monthly fees at 22.0%, and service fees rebounded to 27.6% after previous declines. These figures suggest a need for continued focus on occupancy strategies, marketing efficiency, and operational stability.