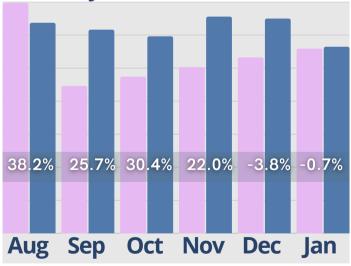

# January Analysis

During the review of the first month of 2025, the senior housing industry experienced mixed trends across key metrics. January's inquiries and initial tours showed modest fluctuations, while move-ins remained low and move-outs declined by 12.5%. Cash receipts remained stable at 26.4%, showing slight growth. Marketing activity saw a 12.6% decline, while incidents increased by 20.6%, highlighting operational concerns. The average tour-to-move-in conversion time reached 75 days, indicating a stabilization from prior fluctuations. In the rent roll summary, room rates stood at 26.7%, assessment fees at 21.0%, monthly fees at 22.0%, and service fees rebounded to 27.6% after previous declines. These figures suggest a need for continued focus on occupancy strategies, marketing efficiency, and operational stability.

For a more in depth look into this our additional information, reach out to <a href="https://move-n.com/contact-us/">https://move-n.com/contact-us/</a>

Rent Roll Summary-Room Rate

Rent Roll Summary-Monthly Fees