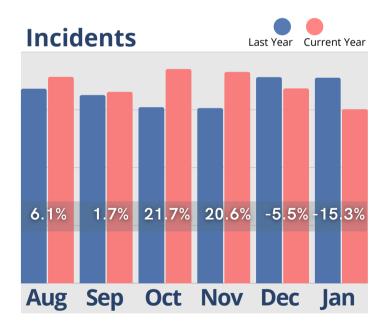

# January Analysis

During the review of the first month of 2025, the senior housing industry experienced mixed trends across key metrics. January's inquiries and initial tours showed modest fluctuations, while move-ins remained low and move-outs declined by 12.5%. Cash receipts remained stable at 26.4%, showing slight growth. Marketing activity saw a 12.6% decline, while incidents increased by 20.6%, highlighting operational concerns. The average tour-to-move-in conversion time reached 75 days, indicating a stabilization from prior fluctuations. In the rent roll summary, room rates stood at 26.7%, assessment fees at 21.0%, monthly fees at 22.0%, and service fees rebounded to 27.6% after previous declines. These figures suggest a need for continued focus on occupancy strategies, marketing efficiency, and operational stability.