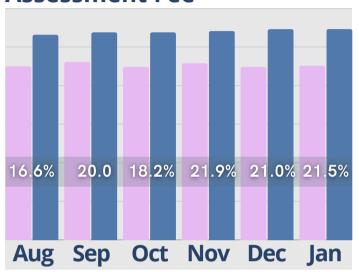

# January Analysis

During the review of the first month of 2025, the senior housing industry experienced mixed trends across key metrics. January's inquiries and initial tours showed modest fluctuations, while move-ins remained low and move-outs declined by 12.5%. Cash receipts remained stable at 26.4%, showing slight growth. Marketing activity saw a 12.6% decline, while incidents increased by 20.6%, highlighting operational concerns. The average tour-to-move-in conversion time reached 75 days, indicating a stabilization from prior fluctuations. In the rent roll summary, room rates stood at 26.7%, assessment fees at 21.0%, monthly fees at 22.0%, and service fees rebounded to 27.6% after previous declines. These figures suggest a need for continued focus on occupancy strategies, marketing efficiency, and operational stability.

Rent Roll Summary-Assessment Fee

Rent Roll Summary-Service Fee

Copyright © 2024 Move-In Software, Inc. All rights reserved. No part of this report may be reproduced or transmitted in any form without written permission from Move-N Software, Inc.