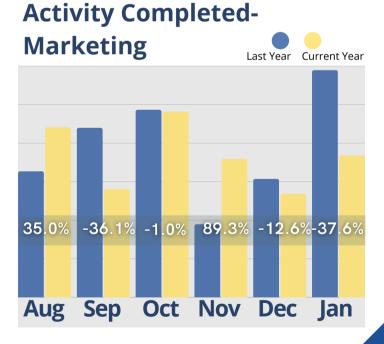

# January Analysis

During the review of the first month of 2025, the senior housing industry experienced mixed trends across key metrics. January's inquiries and initial tours showed modest fluctuations, while move-ins remained low and move-outs declined by 12.5%. Cash receipts remained stable at 26.4%, showing slight growth. Marketing activity saw a 12.6% decline, while incidents increased by 20.6%, highlighting operational concerns. The average tour-to-move-in conversion time reached 75 days, indicating a stabilization from prior fluctuations. In the rent roll summary, room rates stood at 26.7%, assessment fees at 21.0%, monthly fees at 22.0%, and service fees rebounded to 27.6% after previous declines. These figures suggest a need for continued focus on occupancy strategies, marketing efficiency, and operational stability.