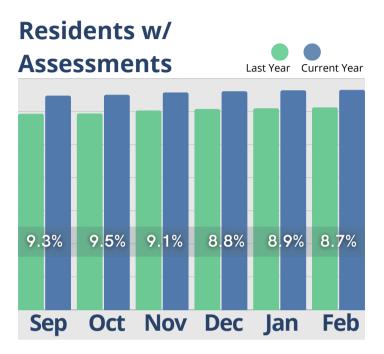

creased (+1.89%), necessitating proactive quality assurance.

Comparing February 2025 to January 2025, inquiries and tours remained relatively stable, but move-ins showed a slight improvement. Financial performance continued its upward trend, with a moderate increase in cash receipts and rent roll. Incident reports saw a minor decline, indicating improved operational oversight. To sustain growth, strategic recommendations include strengthening outreach, optimizing service offerings, and reinvesting in targeted marketing. Addressing these challenges will be essential for maintaining occupancy and financial stability.

For a more in depth look into this our additional information, reach out to <a href="https://move-n.com/contact-us/">https://move-n.com/contact-us/</a>





























Rent Roll Summary-Room Rate



Rent Roll Summary-Monthly Fees



Rent Roll Summary-Assessment Fee



Rent Roll Summary-Service Fee









Copyright © 2024 Move-In Software, Inc. All rights reserved. No part of this report may be reproduced or transmitted in any form without written permission from Move-N Software, Inc.