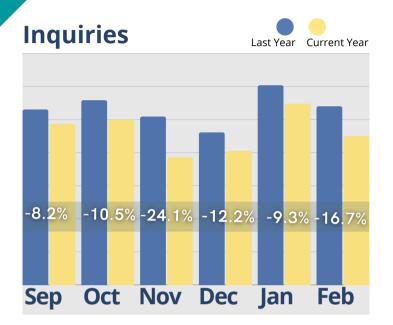

# February Analysis

The report evaluates key performance metrics from September 2024 to February 2025, highlighting a decline in inquiries (-13.34%) and move-ins (-16.54%), while census increased (+2.53%), indicating strong retention. Financial performance improved, with cash receipts up 24.92% and rent roll revenue rising 27.39%. Marketing efforts saw reduced effectiveness, with completed activities declining 15.59%, affecting lead generation. Incident reports slightly increased (+1.89%), necessitating proactive quality assurance.