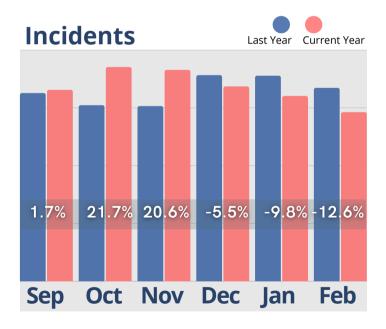

# February Analysis

The report evaluates key performance metrics from September 2024 to February 2025, highlighting a decline in inquiries (-13.34%) and move-ins (-16.54%), while census increased (+2.53%), indicating strong retention. Financial performance improved, with cash receipts up 24.92% and rent roll revenue rising 27.39%. Marketing efforts saw reduced effectiveness, with completed activities declining 15.59%, affecting lead generation. Incident reports slightly increased (+1.89%), necessitating proactive quality assurance.