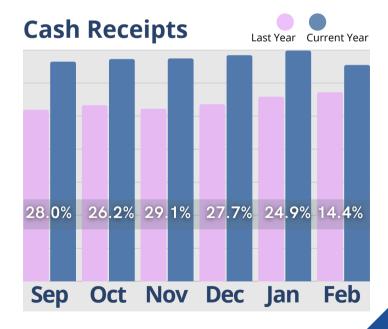

# February Analysis

The report evaluates key performance metrics from September 2024 to February 2025, highlighting a decline in inquiries (-13.34%) and move-ins (-16.54%), while census increased (+2.53%), indicating strong retention. Financial performance improved, with cash receipts up 24.92% and rent roll revenue rising 27.39%. Marketing efforts saw reduced effectiveness, with completed activities declining 15.59%, affecting lead generation. Incident reports slightly increased (+1.89%), necessitating proactive quality assurance.