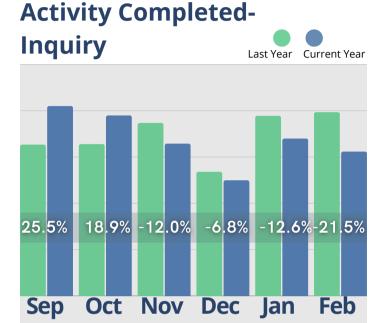

# February Analysis

The report evaluates key performance metrics from September 2024 to February 2025, highlighting a decline in inquiries (-13.34%) and move-ins (-16.54%), while census increased (+2.53%), indicating strong retention. Financial performance improved, with cash receipts up 24.92% and rent roll revenue rising 27.39%. Marketing efforts saw reduced effectiveness, with completed activities declining 15.59%, affecting lead generation. Incident reports slightly increased (+1.89%), necessitating proactive quality assurance.