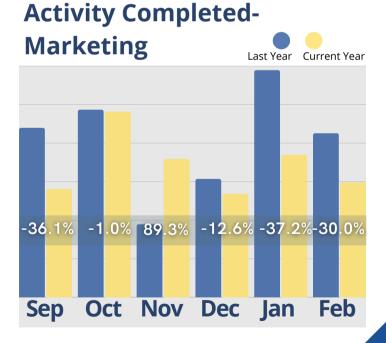

# February Analysis

The report evaluates key performance metrics from September 2024 to February 2025, highlighting a decline in inquiries (-13.34%) and move-ins (-16.54%), while census increased (+2.53%), indicating strong retention. Financial performance improved, with cash receipts up 24.92% and rent roll revenue rising 27.39%. Marketing efforts saw reduced effectiveness, with completed activities declining 15.59%, affecting lead generation. Incident reports slightly increased (+1.89%), necessitating proactive quality assurance.