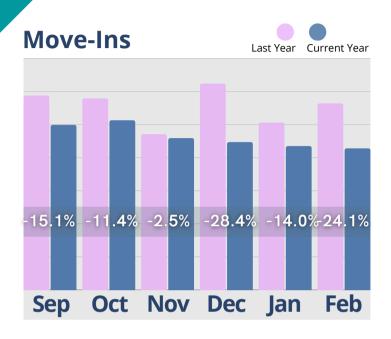

# February Analysis

The report evaluates key performance metrics from September 2024 to February 2025, highlighting a decline in inquiries (-13.34%) and move-ins (-16.54%), while census increased (+2.53%), indicating strong retention. Financial performance improved, with cash receipts up 24.92% and rent roll revenue rising 27.39%. Marketing efforts saw reduced effectiveness, with completed activities declining 15.59%, affecting lead generation. Incident reports slightly increased (+1.89%), necessitating proactive quality assurance.