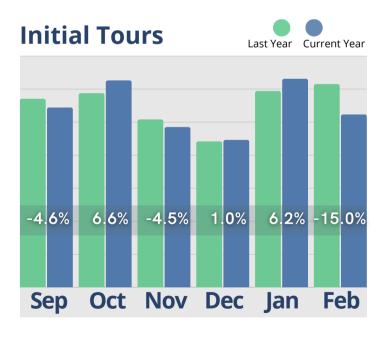

Comparing February 2025 to January 2025, inquiries and tours remained relatively stable, but move-ins showed a slight improvement. Financial performance continued its upward trend, with a moderate increase in cash receipts and rent roll. Incident reports saw a minor decline, indicating improved operational oversight. To sustain growth, strategic recommendations include strengthening outreach, optimizing service offerings, and reinvesting in targeted marketing. Addressing these challenges will be essential for maintaining occupancy and financial stability.