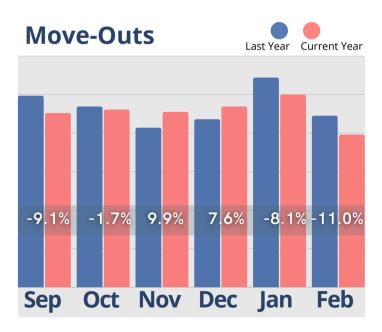

# February Analysis

The report evaluates key performance metrics from September 2024 to February 2025, highlighting a decline in inquiries (-13.34%) and move-ins (-16.54%), while census increased (+2.53%), indicating strong retention. Financial performance improved, with cash receipts up 24.92% and rent roll revenue rising 27.39%. Marketing efforts saw reduced effectiveness, with completed activities declining 15.59%, affecting lead generation. Incident reports slightly increased (+1.89%), necessitating proactive quality assurance.