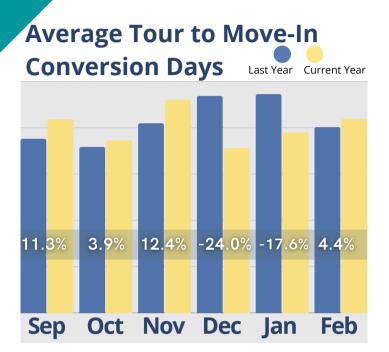

Comparing February 2025 to January 2025, inquiries and tours remained relatively stable, but move-ins showed a slight improvement. Financial performance continued its upward trend, with a moderate increase in cash receipts and rent roll. Incident reports saw a minor decline, indicating improved operational oversight. To sustain growth, strategic recommendations include strengthening outreach, optimizing service offerings, and reinvesting in targeted marketing. Addressing these challenges will be essential for maintaining occupancy and financial stability.