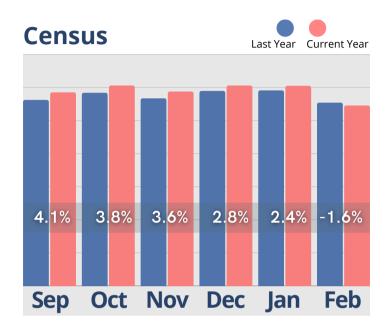

# February Analysis

The report evaluates key performance metrics from September 2024 to February 2025, highlighting a decline in inquiries (-13.34%) and move-ins (-16.54%), while census increased (+2.53%), indicating strong retention. Financial performance improved, with cash receipts up 24.92% and rent roll revenue rising 27.39%. Marketing efforts saw reduced effectiveness, with completed activities declining 15.59%, affecting lead generation. Incident reports slightly increased (+1.89%), necessitating proactive quality assurance.