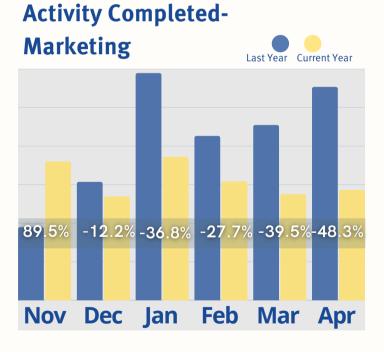

remained remarkably stable, with a slight increase of 0.19% indicating a stable demand for residency and the communites ability to consistently attract new residents. The report also shows positive growth in Census, with a healthy year-over-year increase of 1.99%, a positive sign indicating communities attraction of more residents. The most significant positive indicator is the substantial year-to-date increase of 17.80% in Rent Roll Room Rate, signifying strong financial performance. Overall, the April 2025 report presents a positive picture in terms of resident acquisition and financial performance, as these factors contribute to a stable and growing revenue base, which is essential for long-term sustainability.

#### **APRIL LAST 6 MONTHS**









#### **APRIL LAST 6 MONTHS**









#### **APRIL LAST 6 MONTHS**







## **April Last 6 Months**

Rent Roll Summary-Room Rate



Rent Roll Summary-Monthly Fees



Rent Roll Summary-Assessment Fee



Rent Roll Summary-Service Fee







- 2700-3 Brown Trail Bedford, TX 76021
- **817-282-7300**
- www.move-n.com
- info@move-n.com