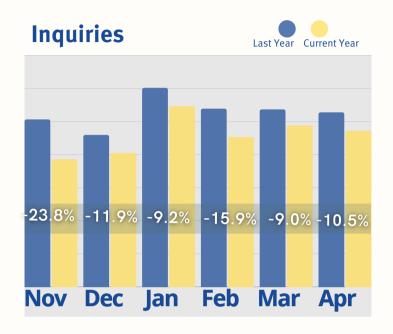

s and significant financial growth. Move-ins remained remarkably stable, with a slight increase of 0.19% indicating a stable demand for residency and the communites ability to consistently attract new residents. The report also shows positive growth in Census, with a healthy year-over-year increase of 1.99%, a positive sign indicating communities attraction of more residents. The most significant positive indicator is the substantial year-to-date increase of 17.80% in Rent Roll Room Rate, signifying strong financial performance. Overall, the April 2025 report presents a positive picture in terms of resident acquisition and financial performance, as these factors contribute to a stable and growing revenue base, which is essential for long-term sustainability.

#### **APRIL LAST 6 MONTHS**









#### **APRIL LAST 6 MONTHS**









#### **APRIL LAST 6 MONTHS**







## **April Last 6 Months**

Rent Roll Summary-Room Rate



Rent Roll Summary-Monthly Fees



Rent Roll Summary-Assessment Fee



Rent Roll Summary-Service Fee







- 2700-3 Brown Trail Bedford, TX 76021
- **817-282-7300**
- www.move-n.com
- info@move-n.com