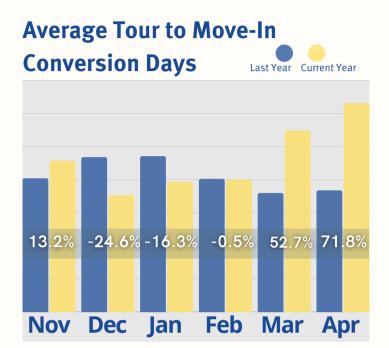

h a slight increase of 0.19% indicating a stable demand for residency and the communites ability to consistently attract new residents. The report also shows positive growth in Census, with a healthy year-over-year increase of 1.99%, a positive sign indicating communities attraction of more residents. The most significant positive indicator is the substantial year-to-date increase of 17.80% in Rent Roll Room Rate, signifying strong financial performance. Overall, the April 2025 report presents a positive picture in terms of resident acquisition and financial performance, as these factors contribute to a stable and growing revenue base, which is essential for long-term sustainability.

#### **APRIL LAST 6 MONTHS**









#### **APRIL LAST 6 MONTHS**









#### **APRIL LAST 6 MONTHS**







## **April Last 6 Months**

Rent Roll Summary-Room Rate



Rent Roll Summary-Monthly Fees



Rent Roll Summary-Assessment Fee



Rent Roll Summary-Service Fee







- 2700-3 Brown Trail Bedford, TX 76021
- **817-282-7300**
- www.move-n.com
- info@move-n.com