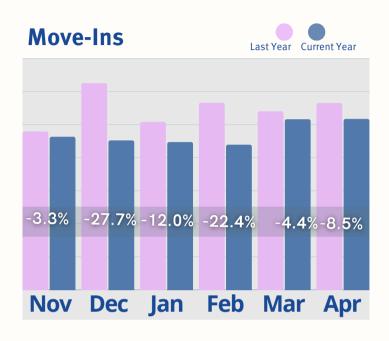

#### **APRIL ANALYSIS**

The April 2025 report demonstrates several key areas of strength, most notably in the consistency of move-ins and significant financial growth. Move-ins remained remarkably stable, with a slight increase of 0.19% indicating a stable demand for residency and the communites ability to consistently attract new residents. The report also shows positive growth in Census, with a healthy year-over-year increase of 1.99%, a positive sign indicating communities attraction of more residents. The most significant positive indicator is the substantial year-to-date increase of 17.80% in Rent Roll Room Rate, signifying strong financial performance. Overall, the April 2025 report presents a positive picture in terms of resident acquisition and financial performance, as these factors contribute to a stable and growing revenue base, which is essential for long-term sustainability.

#### **APRIL LAST 6 MONTHS**