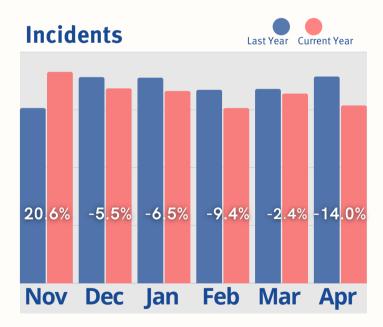

## **April Last 6 Months**

Rent Roll Summary-Room Rate

Rent Roll Summary-Monthly Fees

Rent Roll Summary-Assessment Fee

Rent Roll Summary-Service Fee

- 2700-3 Brown Trail Bedford, TX 76021
- **817-282-7300**
- www.move-n.com
- info@move-n.com