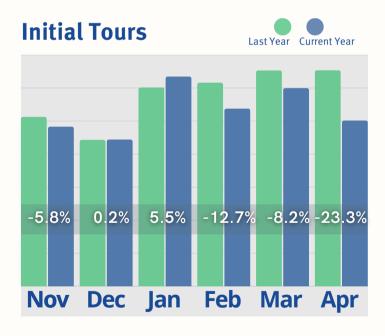

d significant financial growth. Move-ins remained remarkably stable, with a slight increase of 0.19% indicating a stable demand for residency and the communites ability to consistently attract new residents. The report also shows positive growth in Census, with a healthy year-over-year increase of 1.99%, a positive sign indicating communities attraction of more residents. The most significant positive indicator is the substantial year-to-date increase of 17.80% in Rent Roll Room Rate, signifying strong financial performance. Overall, the April 2025 report presents a positive picture in terms of resident acquisition and financial performance, as these factors contribute to a stable and growing revenue base, which is essential for long-term sustainability.

#### **APRIL LAST 6 MONTHS**









#### **APRIL LAST 6 MONTHS**









#### **APRIL LAST 6 MONTHS**







## **April Last 6 Months**

Rent Roll Summary-Room Rate



Rent Roll Summary-Monthly Fees



Rent Roll Summary-Assessment Fee



Rent Roll Summary-Service Fee







- 2700-3 Brown Trail Bedford, TX 76021
- **817-282-7300**
- www.move-n.com
- info@move-n.com