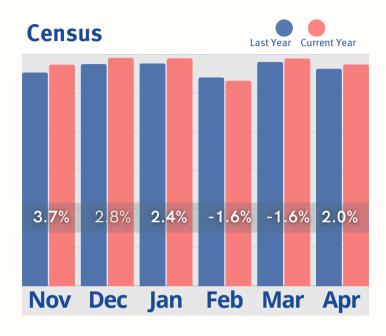

and significant financial growth. Move-ins remained remarkably stable, with a slight increase of 0.19% indicating a stable demand for residency and the communites ability to consistently attract new residents. The report also shows positive growth in Census, with a healthy year-over-year increase of 1.99%, a positive sign indicating communities attraction of more residents. The most significant positive indicator is the substantial year-to-date increase of 17.80% in Rent Roll Room Rate, signifying strong financial performance. Overall, the April 2025 report presents a positive picture in terms of resident acquisition and financial performance, as these factors contribute to a stable and growing revenue base, which is essential for long-term sustainability.

#### **APRIL LAST 6 MONTHS**









#### **APRIL LAST 6 MONTHS**









#### **APRIL LAST 6 MONTHS**







## **April Last 6 Months**

Rent Roll Summary-Room Rate



Rent Roll Summary-Monthly Fees



Rent Roll Summary-Assessment Fee



Rent Roll Summary-Service Fee







- 2700-3 Brown Trail Bedford, TX 76021
- **817-282-7300**
- www.move-n.com
- info@move-n.com