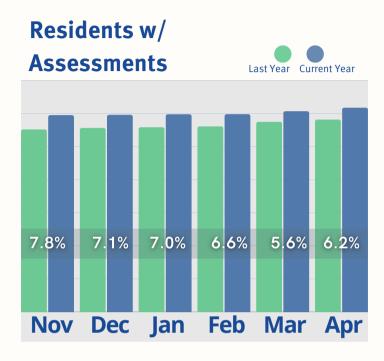

a slight increase of 0.19% indicating a stable demand for residency and the communites ability to consistently attract new residents. The report also shows positive growth in Census, with a healthy year-over-year increase of 1.99%, a positive sign indicating communities attraction of more residents. The most significant positive indicator is the substantial year-to-date increase of 17.80% in Rent Roll Room Rate, signifying strong financial performance. Overall, the April 2025 report presents a positive picture in terms of resident acquisition and financial performance, as these factors contribute to a stable and growing revenue base, which is essential for long-term sustainability.

#### **APRIL LAST 6 MONTHS**









#### **APRIL LAST 6 MONTHS**









#### **APRIL LAST 6 MONTHS**







## **April Last 6 Months**

Rent Roll Summary-Room Rate



Rent Roll Summary-Monthly Fees



Rent Roll Summary-Assessment Fee



Rent Roll Summary-Service Fee







- 2700-3 Brown Trail Bedford, TX 76021
- **817-282-7300**
- www.move-n.com
- info@move-n.com