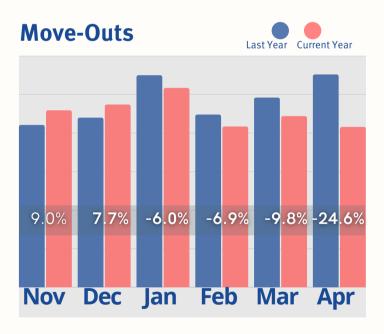

-ins remained remarkably stable, with a slight increase of 0.19% indicating a stable demand for residency and the communites ability to consistently attract new residents. The report also shows positive growth in Census, with a healthy year-over-year increase of 1.99%, a positive sign indicating communities attraction of more residents. The most significant positive indicator is the substantial year-to-date increase of 17.80% in Rent Roll Room Rate, signifying strong financial performance. Overall, the April 2025 report presents a positive picture in terms of resident acquisition and financial performance, as these factors contribute to a stable and growing revenue base, which is essential for long-term sustainability.

#### **APRIL LAST 6 MONTHS**









#### **APRIL LAST 6 MONTHS**









#### **APRIL LAST 6 MONTHS**







## **April Last 6 Months**

Rent Roll Summary-Room Rate



Rent Roll Summary-Monthly Fees



Rent Roll Summary-Assessment Fee



Rent Roll Summary-Service Fee







- 2700-3 Brown Trail Bedford, TX 76021
- **817-282-7300**
- www.move-n.com
- info@move-n.com