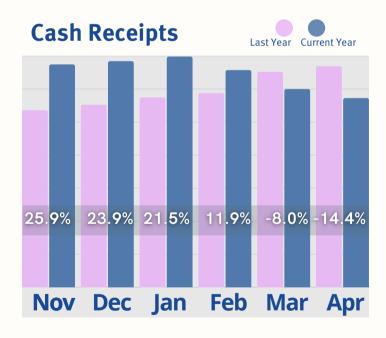

significant financial growth. Move-ins remained remarkably stable, with a slight increase of 0.19% indicating a stable demand for residency and the communites ability to consistently attract new residents. The report also shows positive growth in Census, with a healthy year-over-year increase of 1.99%, a positive sign indicating communities attraction of more residents. The most significant positive indicator is the substantial year-to-date increase of 17.80% in Rent Roll Room Rate, signifying strong financial performance. Overall, the April 2025 report presents a positive picture in terms of resident acquisition and financial performance, as these factors contribute to a stable and growing revenue base, which is essential for long-term sustainability.

#### **APRIL LAST 6 MONTHS**









#### **APRIL LAST 6 MONTHS**









#### **APRIL LAST 6 MONTHS**







## **April Last 6 Months**

Rent Roll Summary-Room Rate



Rent Roll Summary-Monthly Fees



Rent Roll Summary-Assessment Fee



Rent Roll Summary-Service Fee







- 2700-3 Brown Trail Bedford, TX 76021
- **817-282-7300**
- www.move-n.com
- info@move-n.com