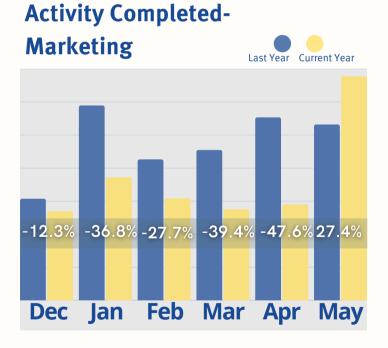

We also saw a remarkable reduction in incidents and a robust growth in monthly fees, thus reflecting enhanced resident retention and operational quality. This positive momentum is supported by a 27.4% increase in marketing efforts, driven by a recognizable push for grassroots activity from our customers and partners. While initial tours have seen a decline, this trend is likely influenced by the current housing market, where homes are averaging 40 days on the market with the spring selling season extending into July. However, this number is down from over 45 days in Q1 2025. Additionally, communities are experiencing stabilized high occupancy, naturally reducing the need for large volumes of new move-ins or outs.

#### **MAY LAST 6 MONTHS**