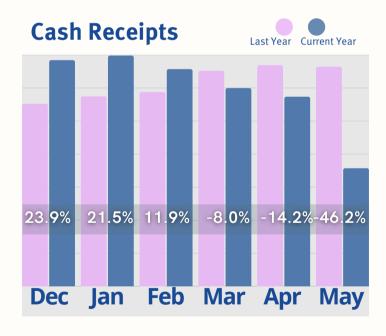

faster tour-to-move-in conversion ratio.

We also saw a remarkable reduction in incidents and a robust growth in monthly fees, thus reflecting enhanced resident retention and operational quality. This positive momentum is supported by a 27.4% increase in marketing efforts, driven by a recognizable push for grassroots activity from our customers and partners. While initial tours have seen a decline, this trend is likely influenced by the current housing market, where homes are averaging 40 days on the market with the spring selling season extending into July. However, this number is down from over 45 days in Q1 2025. Additionally, communities are experiencing stabilized high occupancy, naturally reducing the need for large volumes of new move-ins or outs.

#### **MAY LAST 6 MONTHS**









#### **MAY LAST 6 MONTHS**









#### **MAY LAST 6 MONTHS**







## **May Last 6 Months**

Rent Roll Summary-Room Rate



**Rent Roll Summary- Monthly Fees** 



Rent Roll Summary-Assessment Fee



Rent Roll Summary-Service Fee







- 2700-3 Brown Trail Bedford, TX 76021
- **817-282-7300**
- www.move-n.com
- info@move-n.com