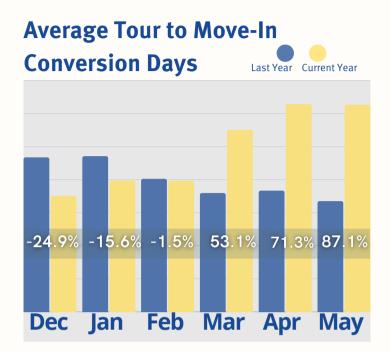

#### **MAY ANALYSIS**

The senior housing industry exhibited a generally positive performance when comparing May 2025 to May 2024. Three key improvements were identified: a significant decrease in move-outs, a better census growth, and a notably faster tour-to-move-in conversion ratio.