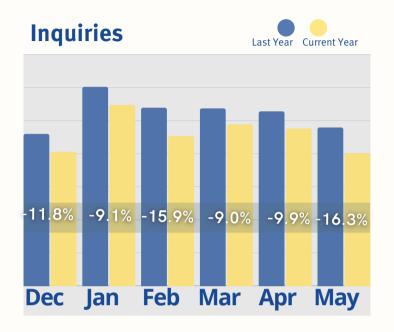

tably faster tour-to-move-in conversion ratio.

We also saw a remarkable reduction in incidents and a robust growth in monthly fees, thus reflecting enhanced resident retention and operational quality. This positive momentum is supported by a 27.4% increase in marketing efforts, driven by a recognizable push for grassroots activity from our customers and partners. While initial tours have seen a decline, this trend is likely influenced by the current housing market, where homes are averaging 40 days on the market with the spring selling season extending into July. However, this number is down from over 45 days in Q1 2025. Additionally, communities are experiencing stabilized high occupancy, naturally reducing the need for large volumes of new move-ins or outs.

#### **MAY LAST 6 MONTHS**









#### **MAY LAST 6 MONTHS**









#### **MAY LAST 6 MONTHS**







## **May Last 6 Months**

Rent Roll Summary-Room Rate



**Rent Roll Summary- Monthly Fees** 



Rent Roll Summary-Assessment Fee



Rent Roll Summary-Service Fee







- 2700-3 Brown Trail Bedford, TX 76021
- **817-282-7300**
- www.move-n.com
- info@move-n.com