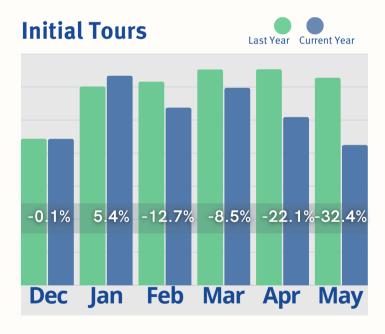

We also saw a remarkable reduction in incidents and a robust growth in monthly fees, thus reflecting enhanced resident retention and operational quality. This positive momentum is supported by a 27.4% increase in marketing efforts, driven by a recognizable push for grassroots activity from our customers and partners. While initial tours have seen a decline, this trend is likely influenced by the current housing market, where homes are averaging 40 days on the market with the spring selling season extending into July. However, this number is down from over 45 days in Q1 2025. Additionally, communities are experiencing stabilized high occupancy, naturally reducing the need for large volumes of new move-ins or outs.

#### **MAY LAST 6 MONTHS**