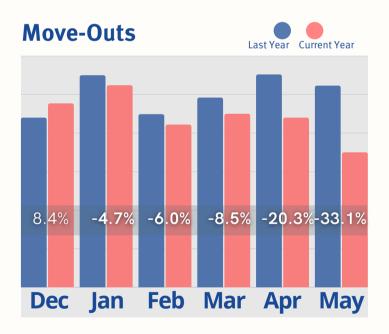

#### **MAY ANALYSIS**

The senior housing industry exhibited a generally positive performance when comparing May 2025 to May 2024. Three key improvements were identified: a significant decrease in move-outs, a better census growth, and a notably faster tour-to-move-in conversion ratio.

#### **MAY LAST 6 MONTHS**