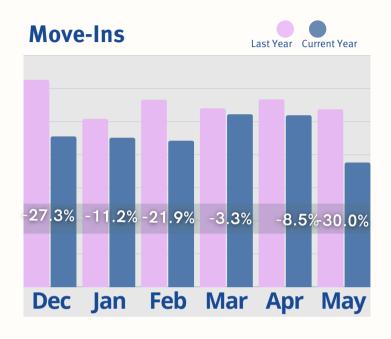

ion ratio.

We also saw a remarkable reduction in incidents and a robust growth in monthly fees, thus reflecting enhanced resident retention and operational quality. This positive momentum is supported by a 27.4% increase in marketing efforts, driven by a recognizable push for grassroots activity from our customers and partners. While initial tours have seen a decline, this trend is likely influenced by the current housing market, where homes are averaging 40 days on the market with the spring selling season extending into July. However, this number is down from over 45 days in Q1 2025. Additionally, communities are experiencing stabilized high occupancy, naturally reducing the need for large volumes of new move-ins or outs.

#### **MAY LAST 6 MONTHS**









#### **MAY LAST 6 MONTHS**









#### **MAY LAST 6 MONTHS**







## **May Last 6 Months**

Rent Roll Summary-Room Rate



**Rent Roll Summary- Monthly Fees** 



Rent Roll Summary-Assessment Fee



Rent Roll Summary-Service Fee







- 2700-3 Brown Trail Bedford, TX 76021
- **817-282-7300**
- www.move-n.com
- info@move-n.com