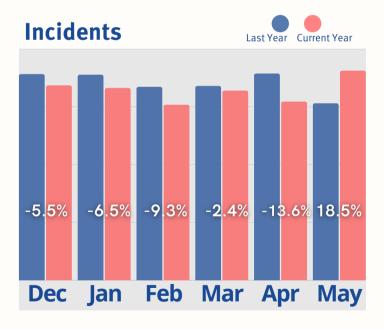

We also saw a remarkable reduction in incidents and a robust growth in monthly fees, thus reflecting enhanced resident retention and operational quality. This positive momentum is supported by a 27.4% increase in marketing efforts, driven by a recognizable push for grassroots activity from our customers and partners. While initial tours have seen a decline, this trend is likely influenced by the current housing market, where homes are averaging 40 days on the market with the spring selling season extending into July. However, this number is down from over 45 days in Q1 2025. Additionally, communities are experiencing stabilized high occupancy, naturally reducing the need for large volumes of new move-ins or outs.