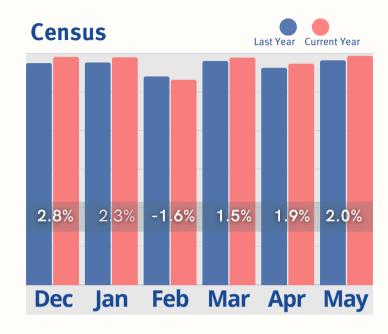

#### **MAY ANALYSIS**

The senior housing industry exhibited a generally positive performance when comparing May 2025 to May 2024. Three key improvements were identified: a significant decrease in move-outs, a better census growth, and a notably faster tour-to-move-in conversion ratio.

#### **MAY LAST 6 MONTHS**