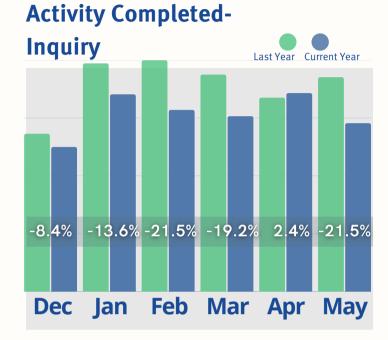

ratio.

We also saw a remarkable reduction in incidents and a robust growth in monthly fees, thus reflecting enhanced resident retention and operational quality. This positive momentum is supported by a 27.4% increase in marketing efforts, driven by a recognizable push for grassroots activity from our customers and partners. While initial tours have seen a decline, this trend is likely influenced by the current housing market, where homes are averaging 40 days on the market with the spring selling season extending into July. However, this number is down from over 45 days in Q1 2025. Additionally, communities are experiencing stabilized high occupancy, naturally reducing the need for large volumes of new move-ins or outs.

#### **MAY LAST 6 MONTHS**









#### **MAY LAST 6 MONTHS**









#### **MAY LAST 6 MONTHS**







## **May Last 6 Months**

Rent Roll Summary-Room Rate



**Rent Roll Summary- Monthly Fees** 



Rent Roll Summary-Assessment Fee



Rent Roll Summary-Service Fee







- 2700-3 Brown Trail Bedford, TX 76021
- **817-282-7300**
- www.move-n.com
- info@move-n.com